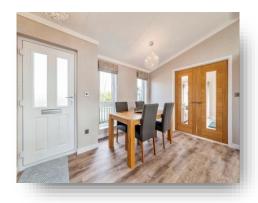

This luxury lodge is built to the BS6362 British standard. With double glazing and gas central heating. The graveled area to the side of the property allows space for 2 vehicles.

**Entrance** 

**Open Plan Dining Kitchen** 