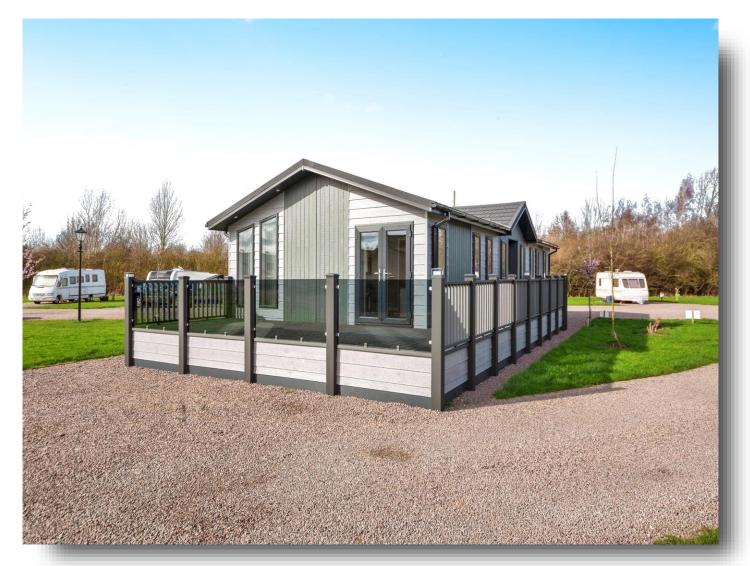

## **Lodge Icon Wagtail Country Park, Cliff Lane; Marston Grantham**

LUXURY LODGE - IKON (Plot 106) situated on the AWARD WINNING Wagtail Country Park. Beautifully presented throughout, boasting feature glazing to the front and balcony, vaulted ceilings throughout. Open plan dining/kitchen area, separate lounge, two bedrooms with beautiful ensuite to the master.

William H Brown are pleased to bring to the market this stunning Country Park Luxury Lodge at the David Bellamy Gold Award site called Wagtail Country Park for over 50's.

Beautifully presented throughout with a large open plan Dining kitchen area with a modern fitted kitchen and island, double doors leading into the separate lounge with french doors out onto the balcony. With two double bedrooms, an en-suite to the Master bedroom, and family bathroom.

This luxury lodge is built to the BS6362 British standard. With double glazing and gas central heating. The graveled area to the side of the property allows space for 2 vehicles.

**Entrance** 

**Open Plan Dining Kitchen** 