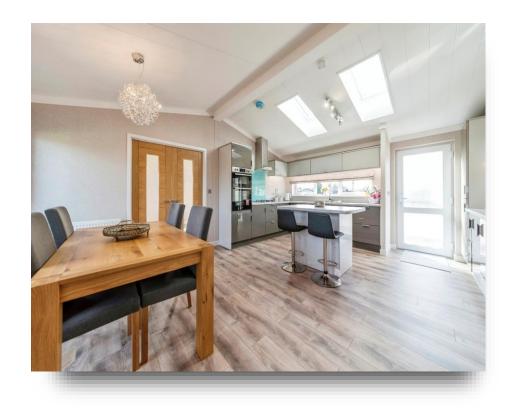

This luxury lodge is built to the BS6362 British standard. With double glazing and gas central heating. The graveled area to the side of the property allows space for 2 vehicles.

**Entrance** 

**Open Plan Dining Kitchen** 