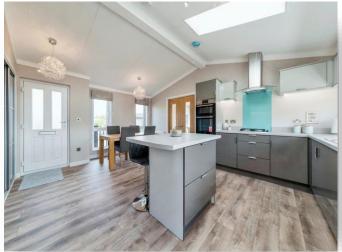

This luxury lodge is built to the BS6362 British standard. With double glazing and gas central heating. The graveled area to the side of the property allows space for 2 vehicles.

**Entrance** 

**Open Plan Dining Kitchen** 