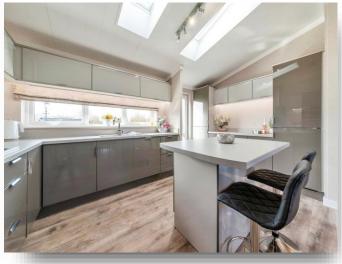

This luxury lodge is built to the BS6362 British standard. With double glazing and gas central heating. The graveled area to the side of the property allows space for 2 vehicles.

**Entrance** 

**Open Plan Dining Kitchen** 