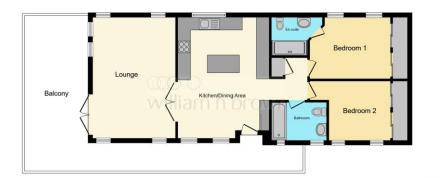

## **Lodge Icon Wagtail Country Park, Cliff Lane; Marston Grantham**

LUXURY LODGE - IKON (Plot 106) situated on the AWARD WINNING Wagtail Country Park. Beautifully presented throughout, boasting feature glazing to the front and balcony, vaulted ceilings throughout. Open plan dining/kitchen area, separate lounge, two bedrooms with beautiful ensuite to the master.

William H Brown are pleased to bring to the market this stunning Country Park Luxury Lodge at the David Bellamy Gold Award site called Wagtail Country Park for over 50's.

Beautifully presented throughout with a large open plan Dining kitchen area with a modern fitted kitchen and island, double doors leading into the separate lounge with french doors out onto the balcony. With two double bedrooms, an en-suite to the Master bedroom, and family bathroom.

This luxury lodge is built to the BS6362 British standard. With double glazing and gas central heating. The graveled area to the side of the property allows space for 2 vehicles.

**Entrance** 

**Open Plan Dining Kitchen** 

Lounge

**Master Bedroom** 

**Ensuite** 

**Double Bedroom** 

**Bathroom** 

**Agents Notes** 