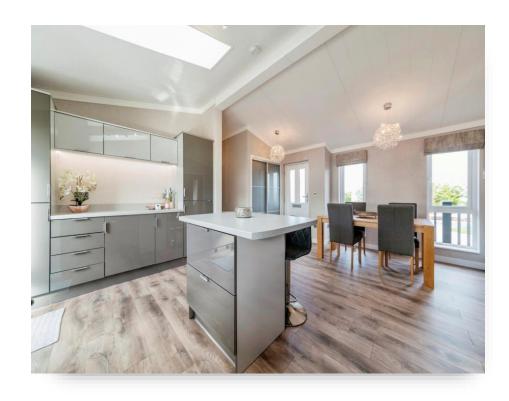

This luxury lodge is built to the BS6362 British standard. With double glazing and gas central heating. The graveled area to the side of the property allows space for 2 vehicles.

**Entrance** 

**Open Plan Dining Kitchen** 