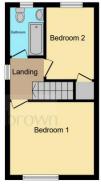

### **First Floor Landing**

Landing with doors leading to all bedrooms, bathroom and carpet.

#### **Bedroom One**

12' 1" x 10' 6" ( 3.68m x 3.20m )

With a window facing the front aspect, carpet, a radiator and storage cupboard.

### **Bedroom Two**

6' 11" x 10' 3" ( 2.11m x 3.12m )

With a window facing the rear aspect, carpet and a radiator.