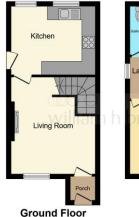

#### **Entrance Porch**

Entrance porch with wooden effect laminate flooring, a radiator and door leading into the lounge.

#### Lounge

14' 3" x 12' 3" max ( 4.34m x 3.73m max )

With a window to the front aspect, a radiator wooden effect laminate flooring, stairs leading up to the first floor landing, and door leading into the dining kitchen.

#### **Kitchen**

12' 2" x 10' 9" ( 3.71m x 3.28m )

With a range of wooden effect units to both the floor and eye level with black worktops over, tiled splashbacks, and a window looking out to the rear aspect. The kitchen also benefits from a range cooker, plumbing for a washing machine, sink with mixer tap and laminate flooring.

£150,000

First Floor

rantham Meres eisure Centre Coogle Map data ©2024

Please note the marker reflects the postcode not the actual property