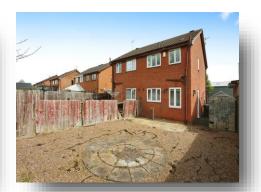

## **General Description Outside**

Approaching the property to the front there is a driveway with parking for 3 to 4 vehicles. Gate providing access to the garden a gravelled area and lawns featuring a patio area ideal outdoor dining. The rear garden is enclosed by fencing with mature shrubbery and borders.