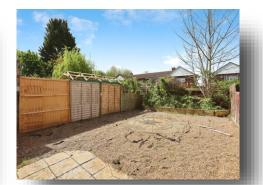

## **General Description Outside**

Approaching the property to the front there is a driveway with parking for 3 to 4 vehicles. Gate providing access to the garden a gravelled area and lawns featuring a patio area ideal outdoor dining. The rear garden is enclosed by fencing with mature shrubbery and borders.