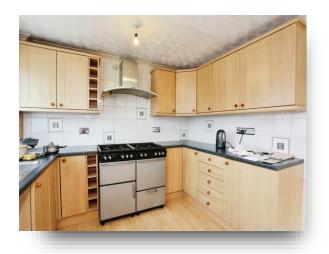

#### **Kitchen**

12' 2" x 10' 9" ( 3.71m x 3.28m )

With a range of wooden effect units to both the floor and eye level with black worktops over, tiled splashbacks, and a window looking out to the rear aspect. The kitchen also benefits from a range cooker, plumbing for a washing machine, sink with mixer tap and laminate flooring.