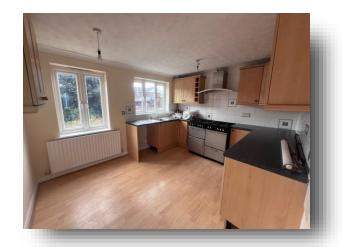

#### **Kitchen**

12' 2" x 10' 9" ( 3.71m x 3.28m )

With a range of wooden effect units to both the floor and eye level with black worktops over, tiled splashbacks, and a window looking out to the rear aspect. The kitchen also benefits from a range cooker, plumbing for a washing machine, sink with mixer tap and laminate flooring.