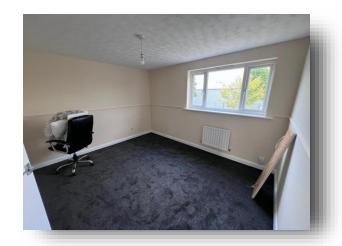

#### **Bedroom One**

12' 1" x 10' 6" ( 3.68m x 3.20m )

With a window facing the front aspect, carpet, a radiator and storage cupboard.