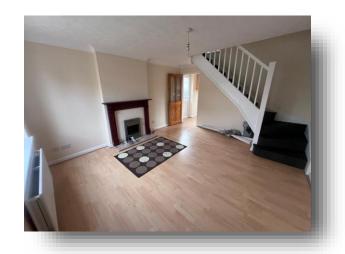

#### Lounge

14' 3" x 12' 3" max ( 4.34m x 3.73m max )

With a window to the front aspect, a radiator wooden effect laminate flooring, stairs leading up to the first floor landing, and door leading into the dining kitchen.