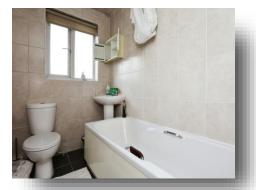

## **Family Bathroom**

7' 2" x 5' (2.18m x 1.52m)

The bathroom is fully tiled with a bath and electric shower over, pedestal sink, low level WC, tiled flooring and a radiator.