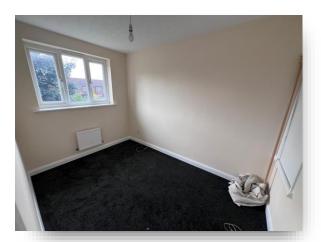

### **Bedroom Two**

6' 11" x 10' 3" ( 2.11m x 3.12m )

With a window facing the rear aspect, carpet and a radiator.