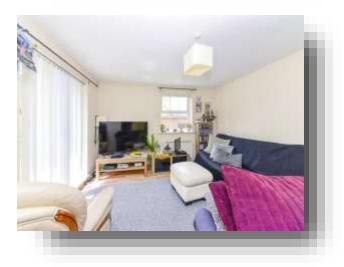

### **Lounge Area**

13' 4" min x 13' 2" ( 4.06m min x 4.01m ) With uPVC double glazed French doors to the balcony and electric storage heater.

### **Dining Kitchen**

Modern fitted kitchen boasting a range of wall and base units with work surfaces over. Inset one and a half stainless steel sink unit with single drainer and mixer tap. Integrated electric oven and hob with extractor hood above. Space and plumbing for washing machine, space for fridge freezer, laminate flooring and uPVC double glazed window.