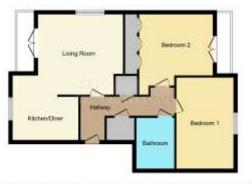

#### Entrance

Entering the property into the hallway with wall mounted intercom system, storage cupboard, cupboard housing boiler and electric storage heater.

### **Lounge Area**

13' 4" min x 13' 2" ( 4.06m min x 4.01m ) With uPVC double glazed French doors to the balcony and electric storage heater.

### **Dining Kitchen**

Modern fitted kitchen boasting a range of wall and base units with work surfaces over. Inset one and a half stainless steel sink unit with single drainer and mixer tap. Integrated electric oven and hob with extractor hood above. Space and plumbing for washing machine, space for fridge freezer, laminate flooring and uPVC double glazed window.

#### **Master Bedroom**

11' 6" min x 9' 3" ( 3.51m min x 2.82m )

This double bedroom has French doors opening to the balcony, laminate flooring, built in wardrobes and storage heater.

#### **Bedroom Two**

10' 6"  $\min$  x 10' 1" ( 3.20m  $\min$  x 3.07m ) This double bedroom has a window to the side aspect, laminate flooring and storage heater.

#### **Bathroom**

Three piece white suite comprising of panel bath with shower over, pedestal wash and basin and low level WC. Part tiling to the walls and extractor fan.