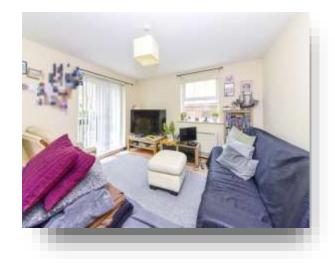

### **Lounge Area**

13' 4" min x 13' 2" ( 4.06m min x 4.01m ) With uPVC double glazed French doors to the balcony and electric storage heater.