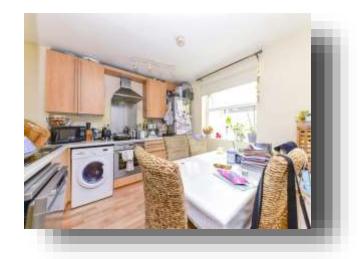

### **Dining Kitchen**

Modern fitted kitchen boasting a range of wall and base units with work surfaces over. Inset one and a half stainless steel sink unit with single drainer and mixer tap. Integrated electric oven and hob with extractor hood above. Space and plumbing for washing machine, space for fridge freezer, laminate flooring and uPVC double glazed window.