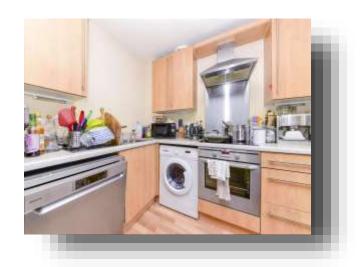

### **Dining Kitchen**

Modern fitted kitchen boasting a range of wall and base units with work surfaces over. Inset one and a half stainless steel sink unit with single drainer and mixer tap. Integrated electric oven and hob with extractor hood above. Space and plumbing for washing machine, space for fridge freezer, laminate flooring and uPVC double glazed window.