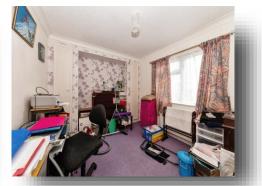

### **Bedroom One**

9' 4" x 10' 3" ( 2.84m x 3.12m )

Master leading to a dressing area and ensuite.

#### **Bedroom Two**

10' 9" x 9' 4" ( 3.28m x 2.84m )

With two fitted cupboards either side of the bed space.