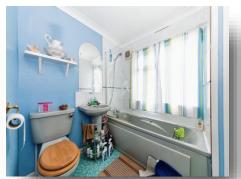

#### **Bathroom**

Toilet, wash hand basin, bath with shower over and narrow cupboard for storage.