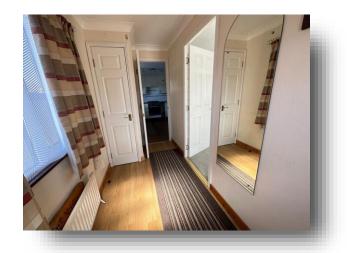

#### **Entrance Porch/Hall**

 $4' \ 8'' \ x \ 10' \ 7'' \ (1.42m \ x \ 3.23m \ )$  Front door leading to the lounge and kitchen, storage and boiler.