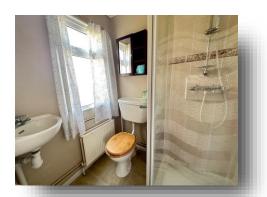

#### **Bathroom**

Toilet, wash hand basin, bath with shower over and narrow cupboard for storage.