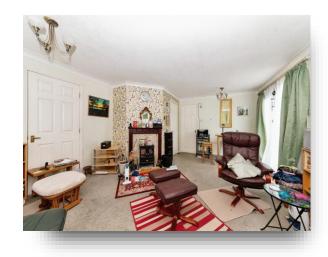

## Lounge/diner

14' 4" x 18' 8" ( 4.37m x 5.69m )

L-Shaped room with dual windows, fire place with electric fire and french doors leading out to the rear garden.