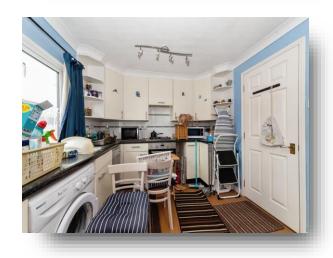

#### **Kitchen**

9' 3" x 10' 5" ( 2.82m x 3.17m )

Window to the front aspect, cooker, gas hob and space for dishwasher and washing machine.