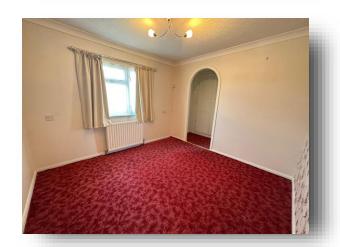

## Lounge/diner

14' 4" x 18' 8" ( 4.37m x 5.69m )

L-Shaped room with dual windows, fire place with electric fire and french doors leading out to the rear garden.