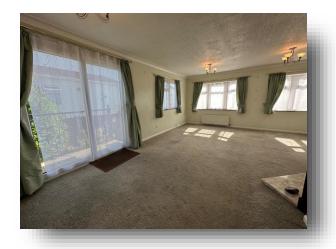

## Lounge/diner

14' 4" x 18' 8" ( 4.37m x 5.69m )

L-Shaped room with dual windows, fire place with electric fire and french doors leading out to the rear garden.