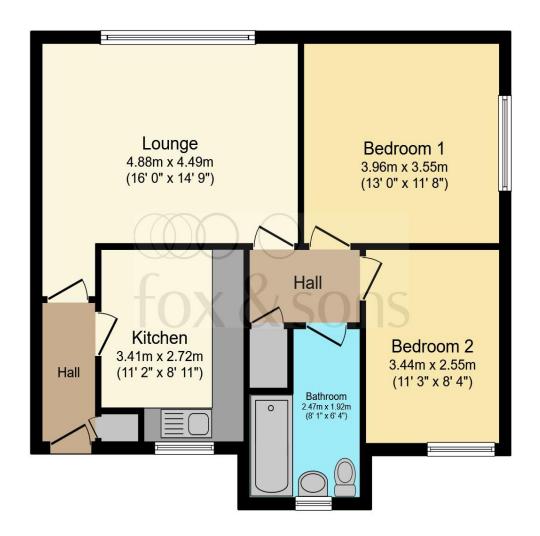

### Total floor area 63.6 m² (685 sq.ft.) approx

This floor plan is for illustrative purposes only. It is not drawn to scale. Any measurements, floor areas (including any total floor area), openings and orientation are approximate. No details are guaranteed, they cannot be relied upon for any purpose and they do not form part of any agreement. No liability is taken for any error, omission or misstatement. A party must rely upon its own inspection(s). Powered by www.focalagent.com