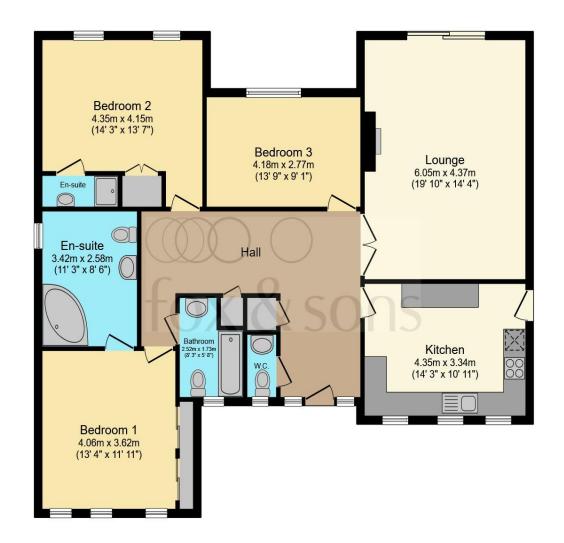

#### Total floor area 125.5 m² (1,351 sq.ft.) approx

This floor plan is for illustrative purposes only. It is not drawn to scale. Any measurements, floor areas (including any total floor area), openings and orientation are approximate. No details are guaranteed, they cannot be relied upon for any purpose and they do not form part of any agreement. No liability is taken for any error, omission or misstatement. A party must rely upon its own inspection(s). Powered by www.focalagent.com