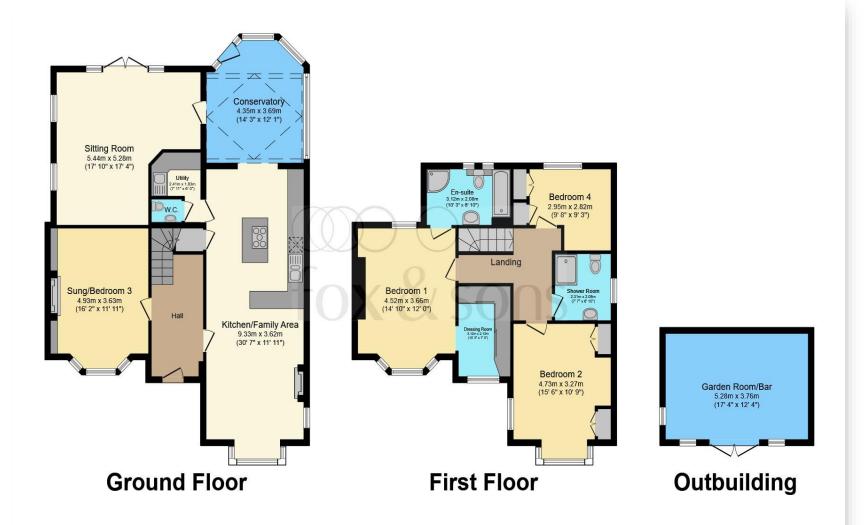

### Total floor area 195.1 m<sup>2</sup> (2,100 sq.ft.) approx

This floor plan is for illustrative purposes only. It is not drawn to scale. Any measurements, floor areas (including any total floor area), openings and orientation are approximate. No details are guaranteed, they cannot be relied upon for any purpose and they do not form part of any agreement. No liability is taken for any error, omission or misstatement. A party must rely upon its own inspection(s). Powered by www.focalagent.com