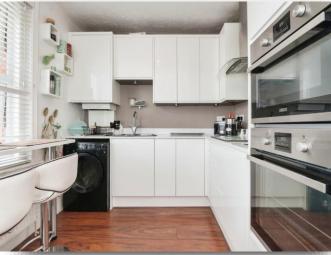

#### Kitchen

10' 11" x 8' 7" ( 3.33m x 2.62m )

Double glazed window to side, wall and base units, work surfaces, sink and drainer, integrated dual oven/microwave and hob, space for fridge/freezer and washing machine, central heating boiler housed in cupboard, cooker hood above hob.