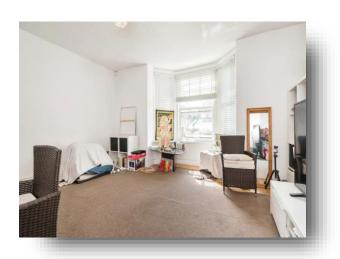

## Lounge

15' x 14' 5" ( 4.57m x 4.39m ) Double glazed bay window to side, TV point, carpeted, radiator.