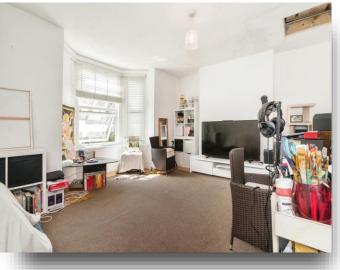

## Lounge

15' x 14' 5" ( 4.57m x 4.39m ) Double glazed bay window to side, TV point, carpeted, radiator.