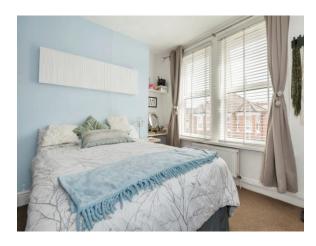

#### **Bedroom 1**

11' 10" x 10' 8" (  $3.61m \times 3.25m$  ) Double glazed window to front, carpeted, radiator.