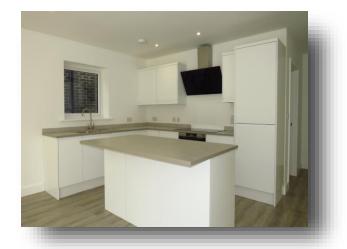

Entrance Hallway
Stairs Down To Lower Floor
Bedroom 1
En Suite Shower Room
Bedroom 2
Bedroom 3
Bathroom
Lower Level
Living Room
Open Plan Kitchen
Utiltiy Room
Cloakroom
Rear Garden
Off Road Parking

## **D2 Lime Close, Southampton**

- STUNNING 3 BED HOUSE IN CUL DE SAC LOCATION
- OPEN PLAN LIVING SPACE
- INTEGRATED APPLIANCES IN STYLISH KITCHEN
- EN SUITE TO MASTER BEDROOM
- UTILITY ROOM, CLOAKROOM & FAMILY BATHROOM