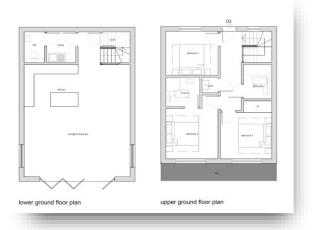

Entrance Hallway
Stairs Down To Lower Floor
Bedroom 1
En Suite Shower Room
Bedroom 2
Bedroom 3
Bathroom
Lower Level
Living Room
Open Plan Kitchen
Utiltiy Room
Cloakroom
Rear Garden
Off Road Parking