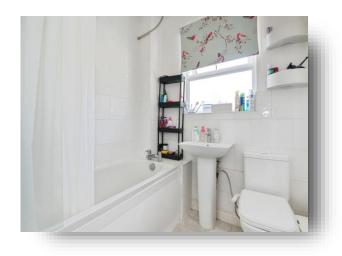

### **Bathroom**

Bath tub, overhead shower, laminate flooring, w/c, low wash hand basin, double glazed window to the rear aspect, partly tiled walls.