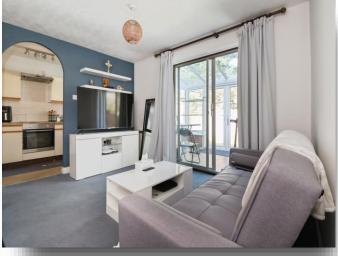

### Lounge

12' 1" x 11' 11" ( 3.68m x 3.63m )

Carpet throughout, access to conservatory, electric heater.

### Conservatory

10' 6" x 7' 9" ( 3.20m x 2.36m )

Laminate flooring, French patio doors leading to rear garden.