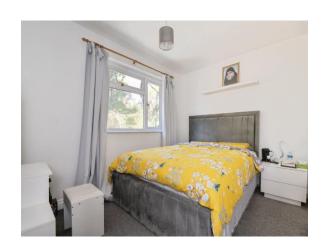

### **Bedroom**

Double glazed window to the rear aspect, carpets throughout, built in wardrobe, electric heater.