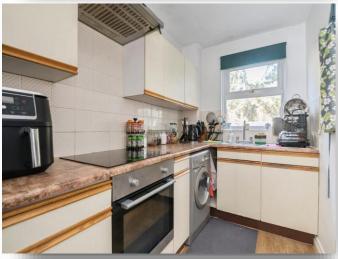

#### Kitchen

11' 11" x 5' 6" ( 3.63m x 1.68m )

Stainless steel sink and drainer, laminate flooring, double glazed window to the rear aspect, electric oven, electric hob, overhead extractor, freestanding fridge/freezer, wall and base cupboard units.