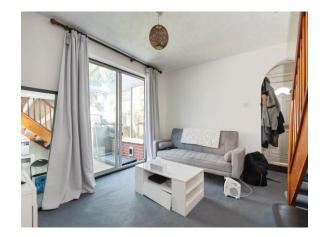

### Lounge

12' 1" x 11' 11" ( 3.68m x 3.63m )

Carpet throughout, access to conservatory, electric heater.

### Conservatory

10' 6" x 7' 9" ( 3.20m x 2.36m )

Laminate flooring, French patio doors leading to rear garden.