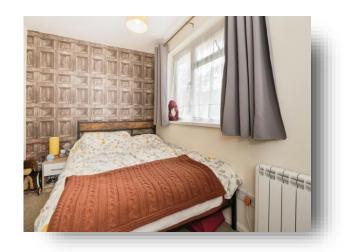

#### **Bedroom 1**

12' 7" x 8' 3" ( 3.84m x 2.51m )
Double glazed window to front, carpeted, electric radiator.