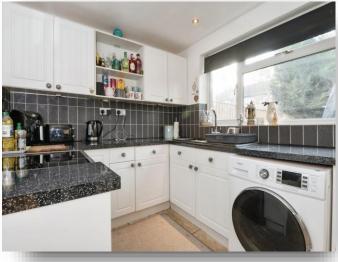

#### Kitchen

12' 7" x 7' 4" ( 3.84m x 2.24m )

Tiled flooring, double glazed window to rear, double glazed door to rear, sink and draining board, space for electric oven, space for washing machine, splash back tiles, breakfast bar, space for fridge/freezer, electric radiator.