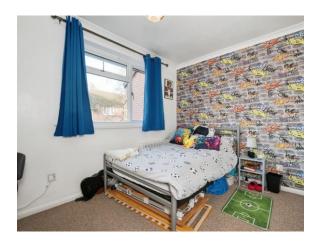

### **Bedroom 2**

12' 8" x 7' 3" ( 3.86m x 2.21m )

Double glazed window to rear, electric radiator, storage cupboard with water tank, access to loft.