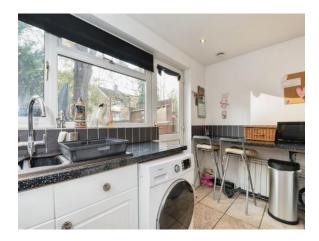

#### Kitchen

12' 7" x 7' 4" ( 3.84m x 2.24m )

Tiled flooring, double glazed window to rear, double glazed door to rear, sink and draining board, space for electric oven, space for washing machine, splash back tiles, breakfast bar, space for fridge/freezer, electric radiator.