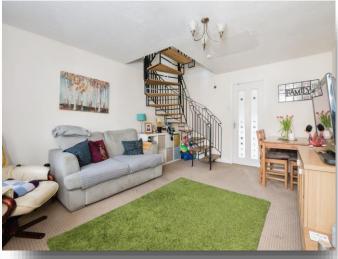

## Lounge

15' 10" x 12' 7" ( 4.83m x 3.84m ) Front door into; double glazed window to front, electric radiator, TV point, door to kitchen.