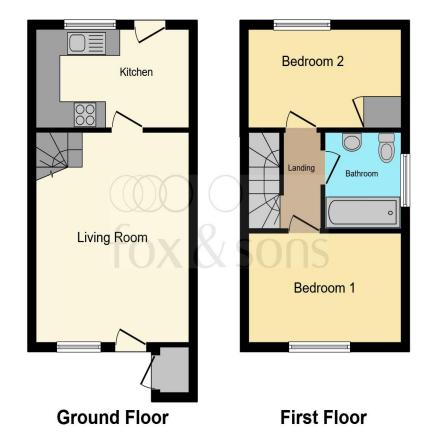

# The Oaks, Southampton

- Two Bedrooms
- End of Terrace House
- Spacious Lounge
- Modern Kitchen
- Rear Garden

Tenure: Freehold EPC Rating: E

guide price

£240,000

This floor plan is for illustrative purposes only. It is not drawn to scale. Any measurements, floor areas (including any total floor area), openings and orientation are approximate. No details are guaranteed, they cannot be relied upon for any purpose and they do not form part of any agreement. No liability is taken for any error, omission or misstatement. A party must rely upon its own inspection(s). Powered by www.focalagent.com