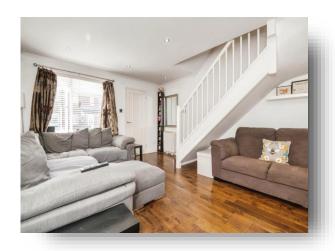

### Lounge

14' 11" x 12' 7" ( 4.55m x 3.84m ) Double glazed window to front, TV point, 2 electric heaters, wood flooring, door to;