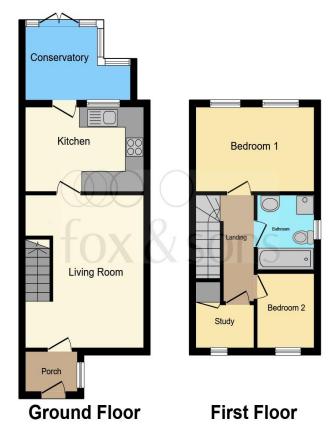

# **Botley Gardens, Southampton**

- 2 Bedroom Terraced House
- Lounge & Conservatory
- Fitted Kitchen
- Family Bathroom
- Study

Tenure: Freehold EPC Rating: Awaited

fixed price

£260,000

Total floor area 64.3 sq.m. (692 sq.ft.) approx

This floor plan is for illustrative purposes only. It is not drawn to scale. Any measurements, floor areas (including any total floor area), openings and orientation are approximate. No details are guaranteed, they cannot be relied upon for any purpose and they do not form part of any agreement. No liability is taken for any error, omission or misstatement. A party must rely upon its own inspection(s). Powered by www.focalgoent.com