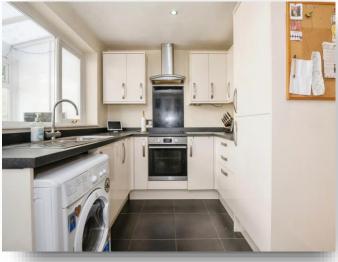

#### Kitchen

8' 1" x 12' 8" ( 2.46m x 3.86m )

Double glazed window to rear, double glazed door to conservatory, wall and base units, work surfaces, stainless steel sink and drainer, built in electric oven and hob, cookerhood above, integrated fridge/freezer, plumbing for washing machine, tiled flooring.