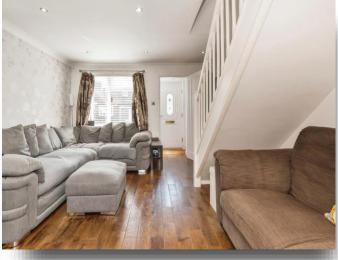

### Lounge

14' 11" x 12' 7" ( 4.55m x 3.84m ) Double glazed window to front, TV point, 2 electric heaters, wood flooring, door to;