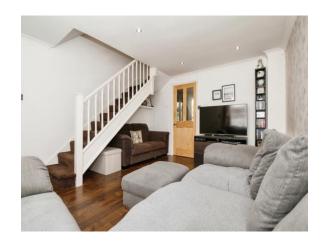

### Lounge

14' 11" x 12' 7" ( 4.55m x 3.84m ) Double glazed window to front, TV point, 2 electric heaters, wood flooring, door to;