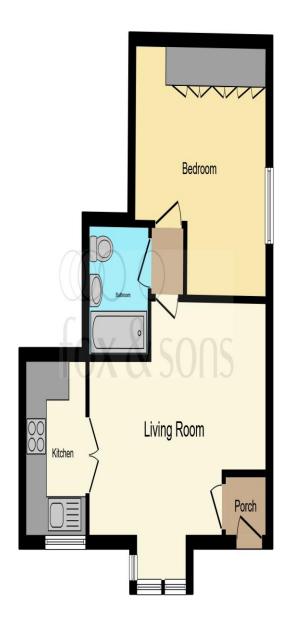

# Contact Fox and Sons on 02380 446724 to arrange a viewing!

This floorplan is for illustrative purposes only and is not drawn to scale. Measurements, floor-areas, openings and orientations are approximate. They should not be relied upon for any purpose and do not form any part of an agreement. No liability is taken for any error or mis-statement. All parties must rely on their own inspections.

# **Entrance Hallway**

## **Lounge/dining Room**

15' 5" max x 17' max ( 4.70m max x 5.18m max )

#### **Fitted Kitchen**

5' 9" max x 9' max ( 1.75m max x 2.74m max )

#### **Bedroom One**

12' 7" max x 12' 7" max ( 3.84m max x 3.84m max )

#### **Bathroom**