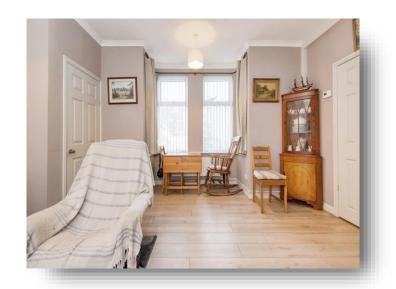

# **Entrance Hallway**

## **Lounge/dining Room**

15' 5" max x 17' max ( 4.70m max x 5.18m max )