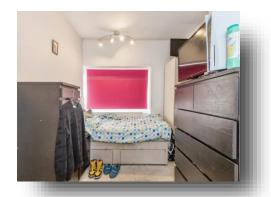

#### **Bedroom Two**

10' 5" x 8' 11" ( 3.17m x 2.72m )

#### **Bedroom Three**

8' 6" x 7' 2" ( 2.59m x 2.18m )

#### **Bedroom Four**

8' 6" x 7' 3" ( 2.59m x 2.21m )