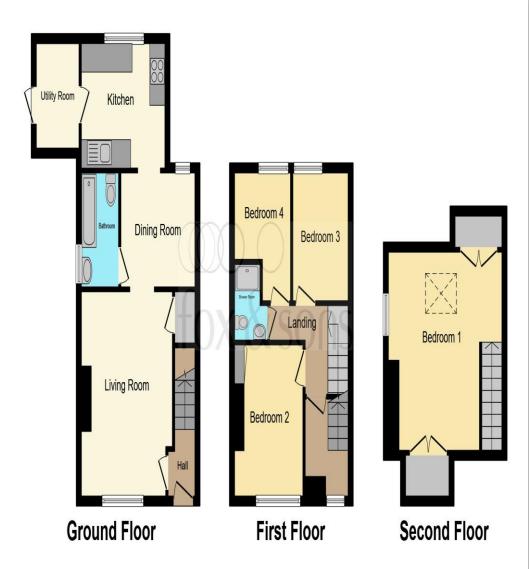

Internal inspection is highly recommended!

Contact us today on - 02380446724 to arrange a viewing.

Total floor area 96.6 m<sup>2</sup> (1,040 sq.ft.) approx

This floorplan is for illustrative purposes only and is not drawn to scale. Measurements, floor-areas, openings and orientations are approximate. They should not be relied upon for any purpose and do not form any part of an agreement. No liability is taken for any error or mis-statement. All parties must rely on their own inspections.

### **Entrance Hall**

#### **Shower Room**

# Lounge

14' x 11' 10" ( 4.27m x 3.61m )

### **Dining Room**

7' 10" x 9' 8" ( 2.39m x 2.95m )

#### Kitchen

8' 6" x 10' 5" ( 2.59m x 3.17m )

# **Utility Room**

7' 2" x 5' 7" ( 2.18m x 1.70m )

## Landing

# **Bedroom One (loft)**

13' 11" x 14' 10" ( 4.24m x 4.52m )

#### **Bedroom Two**

10' 5" x 8' 11" ( 3.17m x 2.72m )

#### **Bedroom Three**

8' 6" x 7' 2" ( 2.59m x 2.18m )

#### **Bedroom Four**

8' 6" x 7' 3" ( 2.59m x 2.21m )

#### **Bathroom**