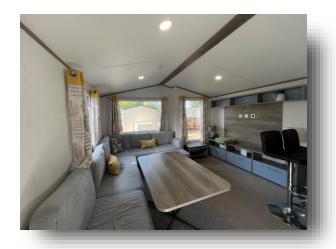

### Kitchen/ Lounge / Diner

17' 9" x 11' 8" Max ( 5.41m x 3.56m Max )

Double glazed side door provides access into the open plan living space. A fully fitted kitchen with matching base and eye level units and adjoining worktop, integral fridge/freezer, microwave, double electric oven with gas hob and extractor hood over. Sink with mixer tap over. Fitted breakfast bar with two stools. Fitted corner sofa with storage under and pull out bed. Two radiators. Double glazed windows to side and front. Coffee table. Double glazed patio doors onto decking.