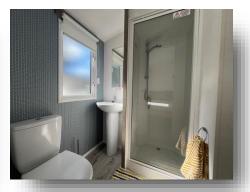

#### **Jack And Jill Bathroom**

A jack and jill style bathroom. A three piece suite comprising of enclosed double shower, low level flush wc and pedestal wash hand basin. Heated rail. Extractor fan. Obscure double glazed window.

#### **Bathroom**

A three piece suite comprising of enclosed double shower, low level flush wc and pedestal wash hand basin. Heated rail. Extractor fan. Obscure double glazed window.