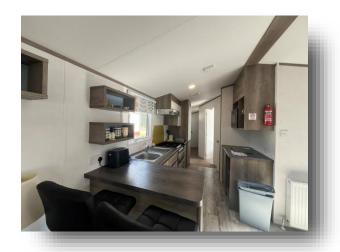

### Kitchen/ Lounge / Diner

17' 9" x 11' 8" Max ( 5.41m x 3.56m Max )

Double glazed side door provides access into the open plan living space. A fully fitted kitchen with matching base and eye level units and adjoining worktop, integral fridge/freezer, microwave, double electric oven with gas hob and extractor hood over. Sink with mixer tap over. Fitted breakfast bar with two stools. Fitted corner sofa with storage under and pull out bed. Two radiators. Double glazed windows to side and front. Coffee table. Double glazed patio doors onto decking.