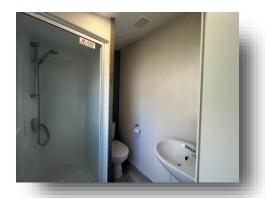

#### **Jack And Jill Bathroom**

A jack and jill style bathroom. A three piece suite comprising of enclosed double shower, low level flush wc and pedestal wash hand basin. Heated rail. Extractor fan. Obscure double glazed window.

#### **Bathroom**

A three piece suite comprising of enclosed double shower, low level flush wc and pedestal wash hand basin. Heated rail. Extractor fan. Obscure double glazed window.