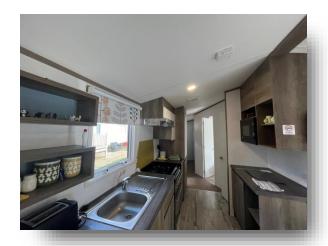

### Kitchen/ Lounge / Diner

17' 9" x 11' 8" Max ( 5.41m x 3.56m Max )

Double glazed side door provides access into the open plan living space. A fully fitted kitchen with matching base and eye level units and adjoining worktop, integral fridge/freezer, microwave, double electric oven with gas hob and extractor hood over. Sink with mixer tap over. Fitted breakfast bar with two stools. Fitted corner sofa with storage under and pull out bed. Two radiators. Double glazed windows to side and front. Coffee table. Double glazed patio doors onto decking.