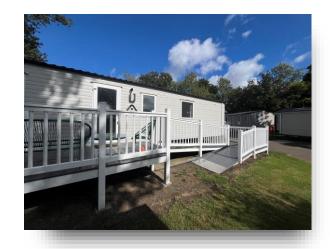

#### Outside

Steps up to gate providing access to decking (with storage under). Off road parking for one car.