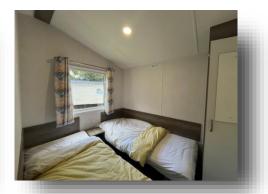

#### **Bedroom Two**

7' 6" x 6' 7" ( 2.29m x 2.01m )

Double glazed window. Twin beds with headboards. Fitted wardrobe. Carpeted flooring. Radiator.