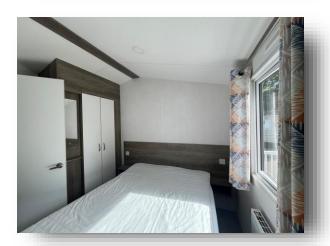

#### **Bedroom One**

7' x 7' 10" ( 2.13m x 2.39m )

Double glazed window. Double bed with fitted headboard. Radiator. Carpeted flooring. Large fitted wardrobes.