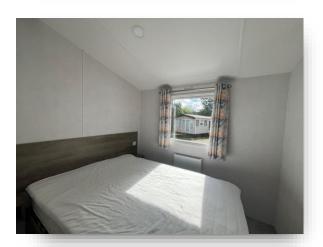

#### **Bedroom Two**

7' 6" x 6' 7" ( 2.29m x 2.01m )

Double glazed window. Twin beds with headboards. Fitted wardrobe. Carpeted flooring. Radiator.