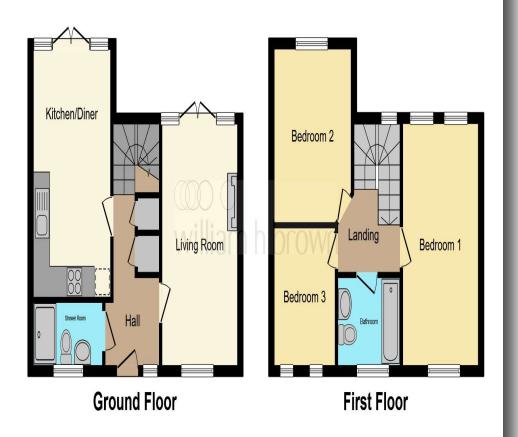

# Accommodation

# **Entrance Hall**

Double glazed entrance door and window to front aspect, radiator, stairs to first floor with two storage cupboards under.

# **Shower Room**

Three piece suite comprising of enclosed tiled shower, low level WC and pedestal wash hand basin. Extractor fan, heated rail and obscure double glazed window to front aspect.

#### Living Room

15' 5"  $\times$  9' 2" ( 4.70m x 2.79m ) Dual aspect with double glazed window to front and double glazed French doors into rear garden. Electric fire with surround and radiator.

## **Kitchen, Dining Room**

15' 8" x 9' 2" ( 4.78m x 2.79m ) Base and eye level units with adjoining worktop, space for fridge/freezer and washing machine, integrated oven with gas hob and extractor hood over, sink with mixer tap. Enclosed wall mounted boiler. Tiled splashbacks. Breakfast bar. Radiator. Double glazed French doors into rear garden.

## Landing

Double glazed window to rear aspect.

# **Bedroom One**

15' 5" x 9' 2" ( $4.70m \times 2.79m$ ) Carpeted flooring, radiator, double glazed window to front aspect and two roof windows to rear aspect.

# **Bedroom Two**

11' x 9' 2" (  $3.35m \times 2.79m$  ) Carpeted flooring, radiator and double glazed window to rear aspect.

# **Bedroom Three**

8' 10" x 7' 5" ( 2.69m x 2.26m ) Carpeted flooring, radiator and two double glazed roof windows to front aspect.

#### Bathroom

Three piece suite comprising of enclosed tiled bath with shower over, low level WC and pedestal wash hand basin. Extractor fan, heated rail and obscure double glazed window to front aspect.

#### **Agents Note**

There is a communal maintenance charge of approximately £200 per annum.

This floor plan is for illustrative purposes only. It is not drawn to scale. Any measurements, floor areas (including any total floor area), openings and orientation are approximate. No details are guaranteed, they cannot be relied upon for any purpose and they do not form part of any agreement. No liability is taken for any error, omission or misstatement. A party must rely upon its own inspection(s). Powered by www.focalagent.com