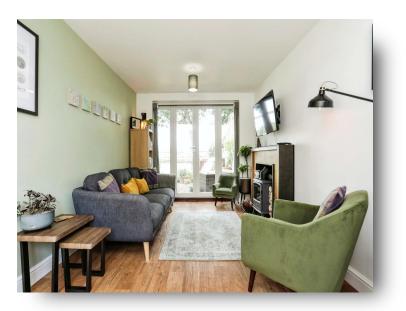

#### Living Room

15' 5"  $\times$  9' 2" ( 4.70m x 2.79m ) Dual aspect with double glazed window to front and double glazed French doors into rear garden. Electric fire with surround and radiator.