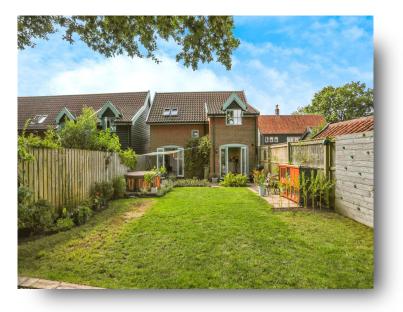

## **Rear Garden**

Fence enclosed, mostly laid to lawn with a shingled area leading from the living room and kitchen, and a further shingled area to the rear of the garden. Flower bed boarders and gate to provide side access. Overlooking country fields.