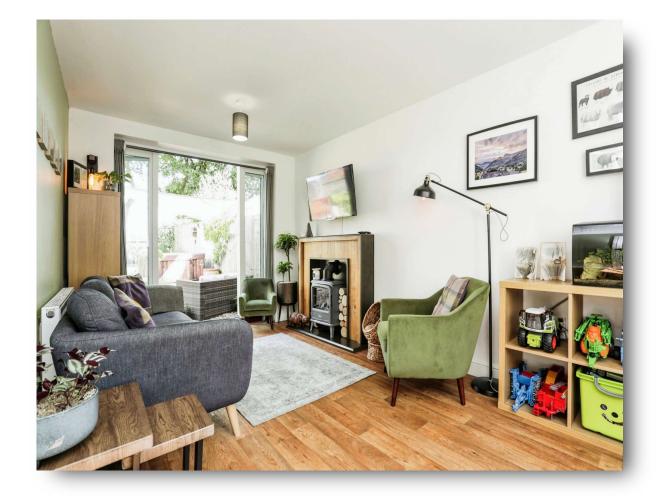

#### Living Room

15' 5"  $\times$  9' 2" ( 4.70m x 2.79m ) Dual aspect with double glazed window to front and double glazed French doors into rear garden. Electric fire with surround and radiator.

## **Kitchen, Dining Room**

15' 8" x 9' 2" ( 4.78m x 2.79m ) Base and eye level units with adjoining worktop, space for fridge/freezer and washing machine, integrated oven with gas hob and extractor hood over, sink with mixer tap. Enclosed wall mounted boiler. Tiled splashbacks. Breakfast bar. Radiator. Double glazed French doors into rear garden.