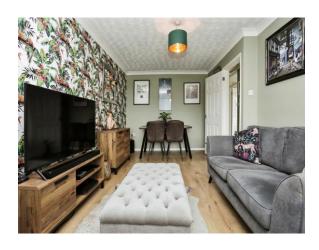

# **Lounge/ Diner**

17' 6" x 9' 10" ( 5.33m x 3.00m )

Front aspect double glazed window, electric storage heater, wooden effect flooring, tv and telephone points.