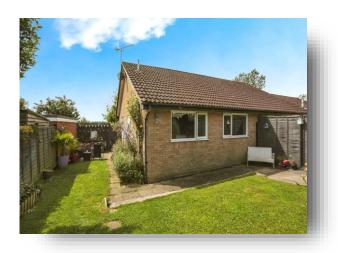

The rear garden is mainly laid to lawn with flower bed boarders, patio to the side making this a great spot for alfresco dining throughout the summer months, enclosed via fencing, two garden sheds and gated access to the driveway.