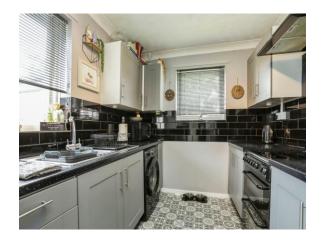

#### Kitchen

10' 3" x 7' 8" ( 3.12m x 2.34m )

Dual aspect double glazed windows. Fitted kitchen with wall and base units, stainless steel sink and drainer, work surfaces, tiled splash back, spaces for washing machine, fridge/freezer and electric cooker with extractor hood.