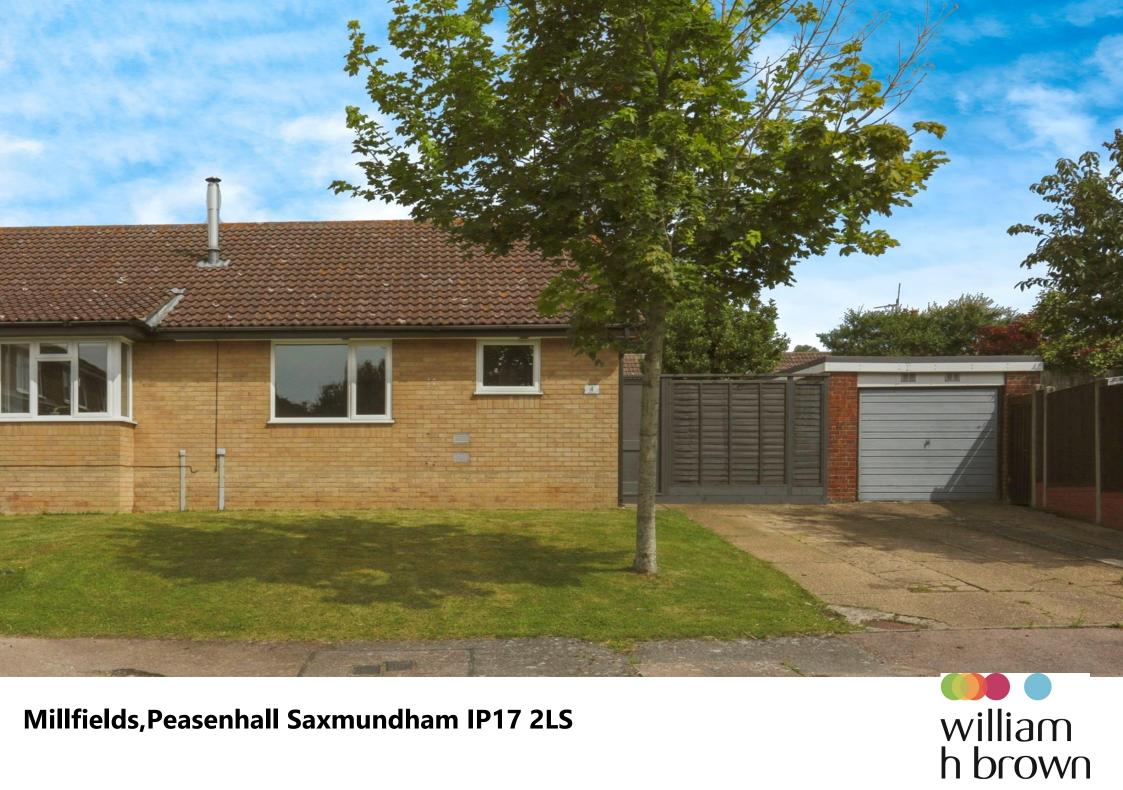

Millfields, Peasenhall Saxmundham IP17 2LS

## Millfields, Peasenhall Saxmundham

\*\*GUIDE PRICE £220,000 - £230,000\*\* An exceptional opportunity to acquire a well presented semi-detached bungalow occupying a cul-de-sac position in the village of Peasenhall, between Framlingham and Yoxford.

#### **Bathroom**

Side aspect double glazed window, pedestal wash hand basin, low level flush wc, extractor fan, enclosed double shower cubicle, part tiled walls and heated towel rail.

To the side of the property is a hard standing driveway providing off road parking for two vehicles.