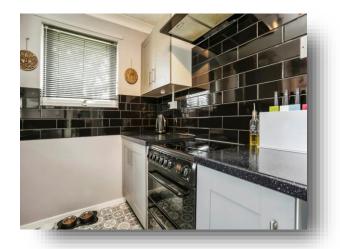

#### Kitchen

10' 3" x 7' 8" ( 3.12m x 2.34m )

Dual aspect double glazed windows. Fitted kitchen with wall and base units, stainless steel sink and drainer, work surfaces, tiled splash back, spaces for washing machine, fridge/freezer and electric cooker with extractor hood.