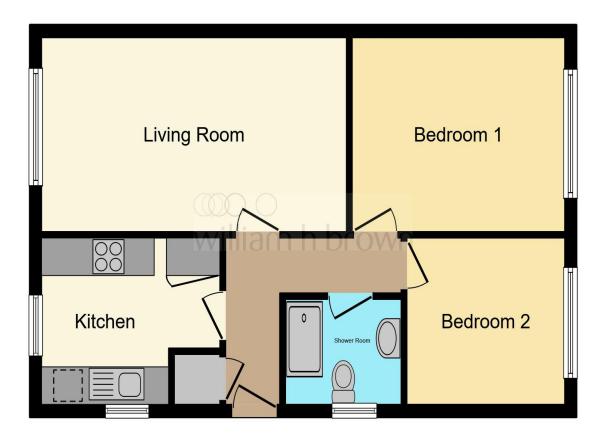

#### Accommodation

#### **Entrance Hall**

Side aspect double glazed door, electric storage heater, airing cupboard and doors to;

#### Kitchen

10' 3" x 7' 8" ( 3.12m x 2.34m )

Dual aspect double glazed windows. Fitted kitchen with wall and base units, stainless steel sink and drainer, work surfaces, tiled splash back, spaces for washing machine, fridge/freezer and electric cooker with extractor hood.

# **Lounge/ Diner**

17' 6" x 9' 10" ( 5.33m x 3.00m )

Front aspect double glazed window, electric storage heater, wooden effect flooring, tv and telephone points.

#### **Bedroom One**

12' 2" x 9' 1" ( 3.71m x 2.77m ) Rear aspect double glazed window and wooden effect flooring.

### **Bedroom Two**

9' x 8' 6" ( 2.74m x 2.59m )

Rear aspect double glazed window and wooden effect flooring.

#### **Bathroom**

Side aspect double glazed window, pedestal wash hand basin, low level flush wc, extractor fan, enclosed double shower cubicle, part tiled walls and heated towel rail.

To the side of the property is a hard standing driveway providing off road parking for two vehicles.

Tenure: Freehold EPC Rating: D

guide price

£220,000

This floor plan is for illustrative purposes only. It is not drawn to scale. Any measurements, floor areas (including any total floor area), openings and orientation are approximate. No details are guaranteed, they cannot be relied upon for any purpose and they do not form part of any agreement. No liability is taken for any error, omission or misstatement. A party must rely upon its own inspection(s). Powered by www.focalagent.com