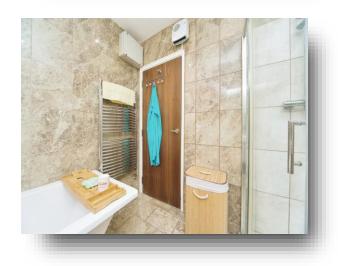

#### **Entrance Porch**

Door to the front and rear aspect, currently housing space for tumbledryer. Own private entrance into the property.

#### Bathroom

A modern suite with separate shower cubicle and bath, fully tiled walls, tiled floor, vanity unit, low level WC and heated towel rail.