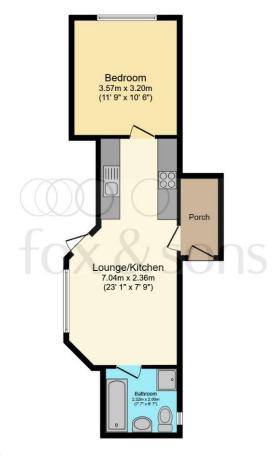

## Lounge

14' 4" x 10' 9" ( 4.37m x 3.28m )

Having double glazed window to the side aspect and a door to the rear aspect leading to the garden, radiator, door leading through to the bathroom and doorway leading to the kitchen.

### Kitchen

8' 3" x 7' 9" ( 2.51m x 2.36m )

A modern fitted kitchen with a range of wall and base units incorporating ceramic one bowl sink and drainer, integral appliances include the undercounter fridge and freezer, further integrated dishwasher, oven and electric hob with extractor fan over, tiled walls and door leading through to the bedroom.

## Bedroom

11' 9" x 10' 8" ( 3.58m x 3.25m )

Having double glazed window to the rear aspect and a radiator

#### Bathroom

A modern suite with separate shower cubicle and bath, fully tiled walls, tiled floor, vanity unit, low level WC and heated towel rail.

## Rear Garden

A paved courtyard garden that wraps around the property that is secluded at the rear with brick built shrub borders, a tree and gated side access.

Total: 39.5 sq.m. (425 sq.ft.) approx

This floorplan is for illustrative purposes only and is not drawn to scale. Measurements, floor-areas, openings and orientations are approximate. They should not be relied upon for any purpose and do not form any part of an agreement. No liability is taken for any error or mis-statement. All parties must rely on their own inspections.