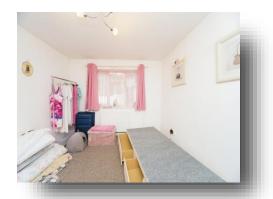

## Bedroom

11' 9" x 10' 8" ( 3.58m x 3.25m )

Having double glazed window to the rear aspect and a radiator