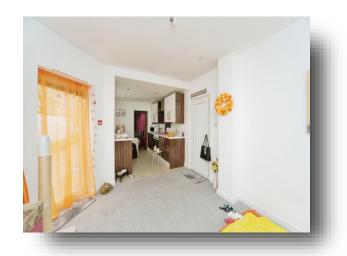

## Lounge

14' 4" x 10' 9" ( 4.37m x 3.28m )

Having double glazed window to the side aspect and a door to the rear aspect leading to the garden, radiator, door leading through to the bathroom and doorway leading to the kitchen.

### Kitchen

8' 3" x 7' 9" ( 2.51m x 2.36m )

A modern fitted kitchen with a range of wall and base units incorporating ceramic one bowl sink and drainer, integral appliances include the undercounter fridge and freezer, further integrated dishwasher, oven and electric hob with extractor fan over, tiled walls and door leading through to the bedroom.