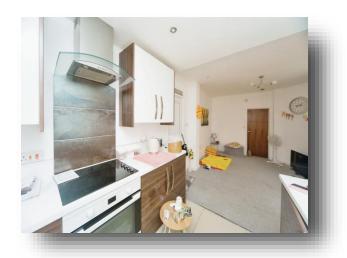

### Kitchen

8' 3" x 7' 9" ( 2.51m x 2.36m )

A modern fitted kitchen with a range of wall and base units incorporating ceramic one bowl sink and drainer, integral appliances include the undercounter fridge and freezer, further integrated dishwasher, oven and electric hob with extractor fan over, tiled walls and door leading through to the bedroom.