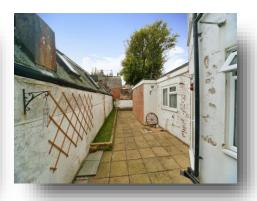

## Rear Garden

A paved courtyard garden that wraps around the property that is secluded at the rear with brick built shrub borders, a tree and gated side access.

Total: 39.5 sq.m. (425 sq.ft.) approx

This floorplan is for illustrative purposes only and is not drawn to scale. Measurements, floor-areas, openings and orientations are approximate. They should not be relied upon for any purpose and do not form any part of an agreement. No liability is taken for any error or mis-statement. All parties must rely on their own inspections.