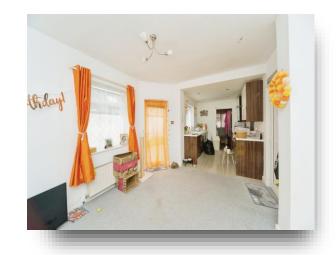

## Lounge

14' 4" x 10' 9" ( 4.37m x 3.28m )

Having double glazed window to the side aspect and a door to the rear aspect leading to the garden, radiator, door leading through to the bathroom and doorway leading to the kitchen.