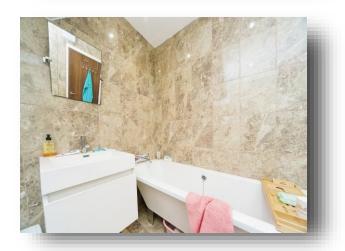

#### Bathroom

A modern suite with separate shower cubicle and bath, fully tiled walls, tiled floor, vanity unit, low level WC and heated towel rail.