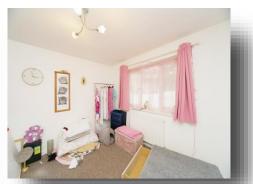

## Bedroom

11' 9" x 10' 8" ( 3.58m x 3.25m )

Having double glazed window to the rear aspect and a radiator