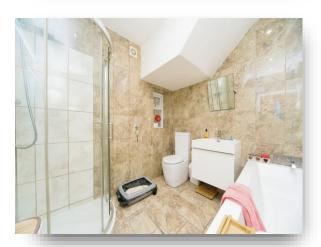

#### Bathroom

A modern suite with separate shower cubicle and bath, fully tiled walls, tiled floor, vanity unit, low level WC and heated towel rail.