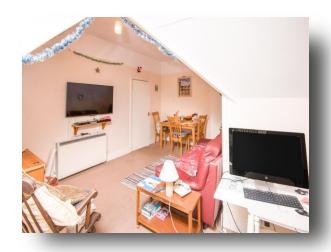

#### Lounge

15' 10" max x 15' 1" max ( 4.83m max x 4.60m max ) Having an electric radiator, fireplace and a double glazed window to the front aspect benefiting from sea views.

#### Kitchen

8' 7" max x 5' 4" max ( 2.62m max x 1.63m max )
A fitted kitchen having wall and base units with work surfaces, a one bowl sink/drainer, plumbing for a washing machine and a double glazed velux window to the side aspect.