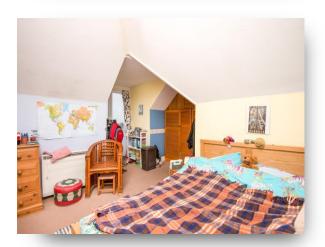

#### **Bedroom One**

14' 2"  $\max$  x 16' 8"  $\max$  ( 4.32m  $\max$  x 5.08m  $\max$  ) Having an electric radiator and a double glazed window to the rear aspect.