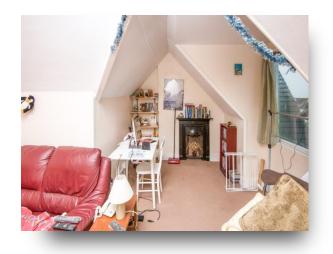

#### Lounge

15' 10" max x 15' 1" max ( 4.83m max x 4.60m max ) Having an electric radiator, fireplace and a double glazed window to the front aspect benefiting from sea views.