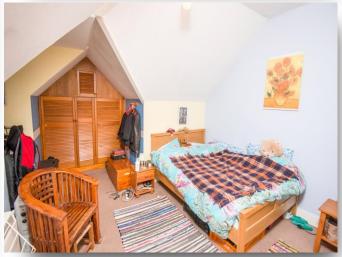

#### **Bedroom One**

14' 2"  $\max$  x 16' 8"  $\max$  ( 4.32m  $\max$  x 5.08m  $\max$  ) Having an electric radiator and a double glazed window to the rear aspect.