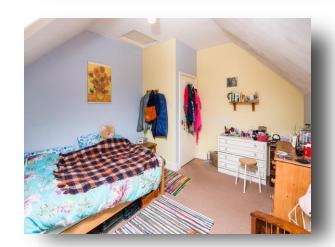

#### **Bedroom One**

14' 2"  $\max$  x 16' 8"  $\max$  ( 4.32m  $\max$  x 5.08m  $\max$  ) Having an electric radiator and a double glazed window to the rear aspect.