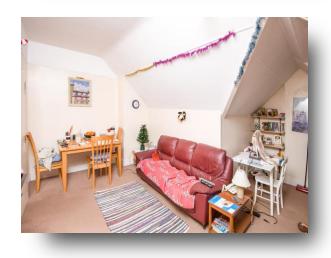

#### Lounge

15' 10" max x 15' 1" max ( 4.83m max x 4.60m max ) Having an electric radiator, fireplace and a double glazed window to the front aspect benefiting from sea views.