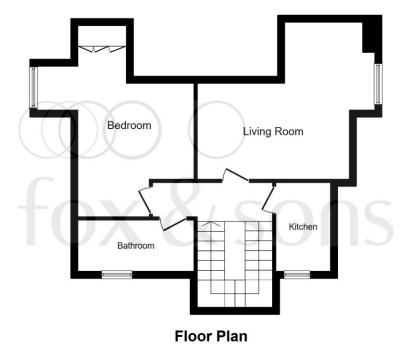

#### Lounge

15' 10" max x 15' 1" max ( 4.83m max x 4.60m max ) Having an electric radiator, fireplace and a double glazed window to the front aspect benefiting from sea views.

#### Kitchen

8' 7" max x 5' 4" max ( 2.62m max x 1.63m max )
A fitted kitchen having wall and base units with work surfaces, a one bowl sink/drainer, plumbing for a washing machine and a double glazed velux window to the side aspect.

#### Landing

Having a double glazed window to the side aspect.

#### **Bedroom One**

14' 2"  $\max$  x 16' 8"  $\max$  ( 4.32m  $\max$  x 5.08m  $\max$  ) Having an electric radiator and a double glazed window to the rear aspect.

#### **Bathroom**

Having a bath and shower above, wash hand basin, WC, eave storage and a double glazed velux window to the side aspect.

This plan is for illustration purposes only and may not be representative of the property. Plan not to scale.