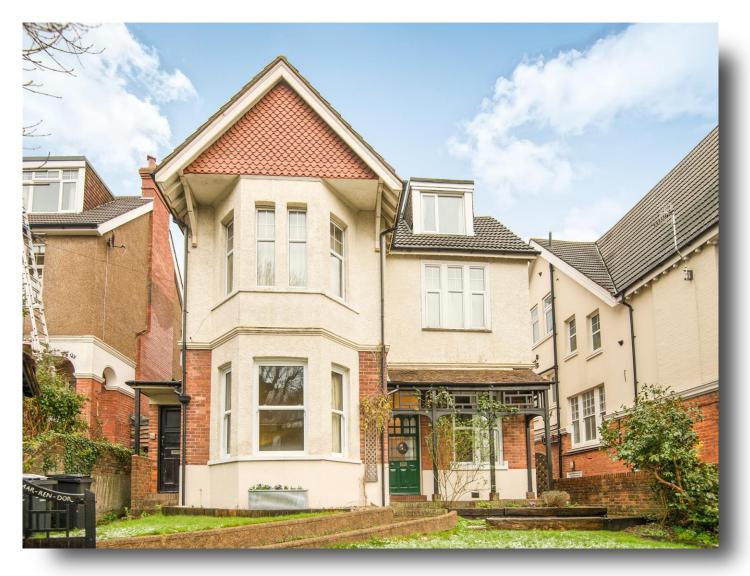

## Mar-Ren-Dor, Upper Sea Road

Fox & Sons are delighted to offer to the market this split level one bedroom top floor flat. This property consists of; one bedroom, bathroom, kitchen and living room with sea views. This property has a 74 year lease and a share of the freehold. Perfect for first time buyers or investors.

## Mar-Ren-Dor, Upper Sea Road

- Top floor flat
- One bedroom
- Perfect for first time buyers or investors
- Share of freehold
- Viewing advised

Tenure: Leasehold EPC Rating: G