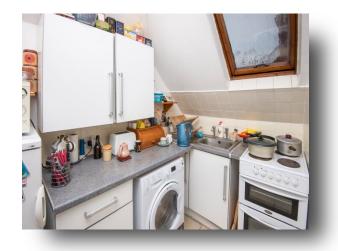

#### Kitchen

8' 7" max x 5' 4" max ( 2.62m max x 1.63m max )
A fitted kitchen having wall and base units with work surfaces, a one bowl sink/drainer, plumbing for a washing machine and a double glazed velux window to the side aspect.