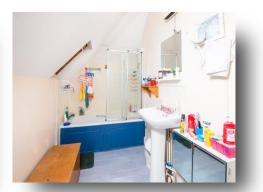

#### **Bathroom**

Having a bath and shower above, wash hand basin, WC, eave storage and a double glazed velux window to the side aspect.

This plan is for illustration purposes only and may not be representative of the property. Plan not to scale.