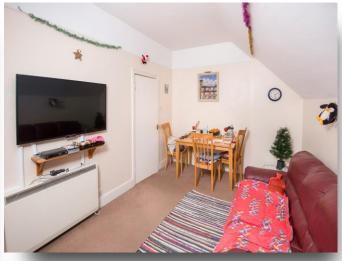

#### Lounge

15' 10" max x 15' 1" max ( 4.83m max x 4.60m max ) Having an electric radiator, fireplace and a double glazed window to the front aspect benefiting from sea views.