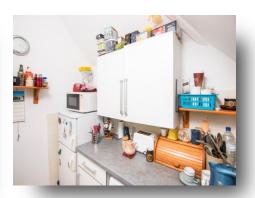

#### Kitchen

8' 7" max x 5' 4" max ( 2.62m max x 1.63m max )
A fitted kitchen having wall and base units with work surfaces, a one bowl sink/drainer, plumbing for a washing machine and a double glazed velux window to the side aspect.