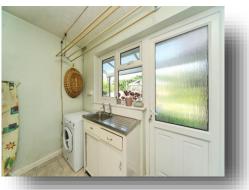

### Utility

#### 9' 1" x 6' 6" (2.77m x 1.98m)

Featuring additional space and plumbing for a fridge, freezer, washing machine and tumble dryer, additional stainless steel sink & drainer unit, doubleglazed window to the rear-aspect, double-glazed door to the rear garden, doorway to the study and powerpoints.