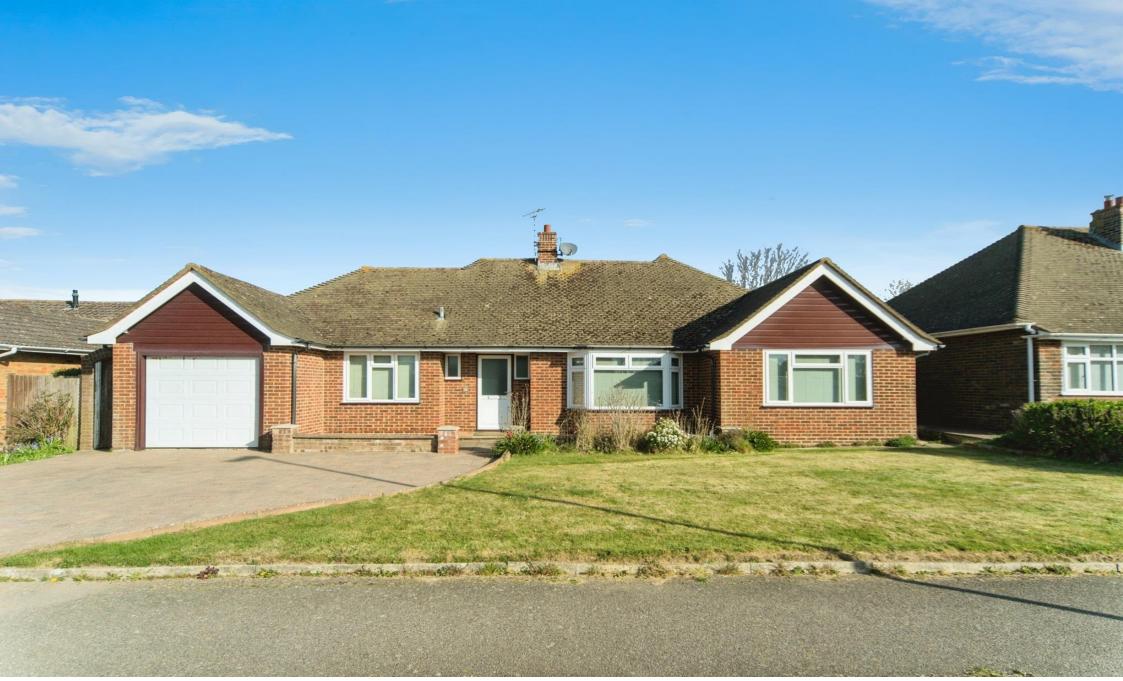

# The Barnhams, Bexhill-On-Sea

Fox & Sons are thrilled to market this charming THREE BEDROOM DETACHED BUNGALOW offering spacious and versatile accommodation. This appealing home is well presented throughout and boast a range of desirable features for those seeking single-level living! Viewing comes highly advised...

#### Front & Rear Gardens

The front garden offers an area of off-road parking in front of the garage, an area of lawn with mature shrubbery and area of patio leading to the main entrance doorway.

The rear garden benefits from spacious areas of lawn & patio, garden sheds, greenhouse, outdoor tap and hose, mature shrubbery, plantbeds and trees surround.

#### Garage

Access via up & over door with lighting, power and access through to the study.