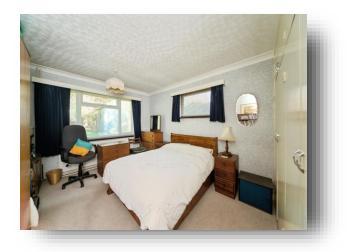

#### **Bedroom One**

15' 6" x 12' (4.72m x 3.66m) Featuring dual-aspect double-glazed windows to the front and side-aspects, double radiator, powerpoints and built-in wardrobes to the rear-aspect wall

#### **Bedroom Two**

14' 6" x 12' (4.42m x 3.66m) Featuring triple-aspect double-glazed windows to the rear and side-aspects, double radiator, powerpoints and built-in wardrobes to the frontaspect wall.