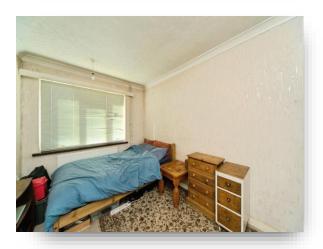

#### **Bedroom Three**

12' 8" x 8' 6" ( 3.86m x 2.59m ) Featuring a double-glazed window to the frontaspect, radiator and powerpoints.