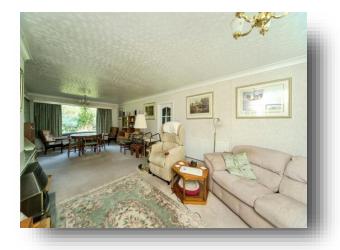

#### Lounge

27' 10" x 13' (8.48m x 3.96m)

Benefiting from an impressive double-glazed bay window to the front-aspect along with an additional double-gazed window to the rear-aspect, single doorway to the rear garden, three radiators, feature fireplace with ornate detailing's, doorway through to bedroom one & two, kitchen and entrance hall, powerpoints & TV point.