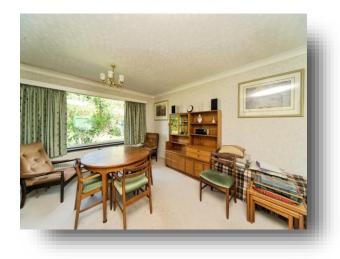

#### Lounge

27' 10" x 13' (8.48m x 3.96m)

Benefiting from an impressive double-glazed bay window to the front-aspect along with an additional double-gazed window to the rear-aspect, single doorway to the rear garden, three radiators, feature fireplace with ornate detailing's, doorway through to bedroom one & two, kitchen and entrance hall, powerpoints & TV point.