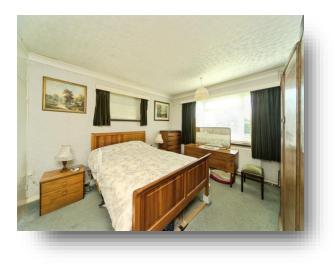

#### **Bedroom One**

15' 6" x 12' (4.72m x 3.66m) Featuring dual-aspect double-glazed windows to the front and side-aspects, double radiator, powerpoints and built-in wardrobes to the rear-aspect wall

#### **Bedroom Two**

14' 6" x 12' (4.42m x 3.66m) Featuring triple-aspect double-glazed windows to the rear and side-aspects, double radiator, powerpoints and built-in wardrobes to the frontaspect wall.

#### **Bedroom Three**

12' 8" x 8' 6" ( 3.86m x 2.59m ) Featuring a double-glazed window to the frontaspect, radiator and powerpoints.