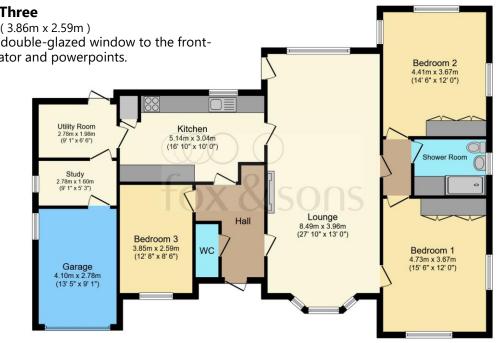

#### **Entrance Hall**

Benefiting from a WC, radiator, powerpoints and access through to the living room, bedroom three and the kitchen.

#### Lounge

27' 10" x 13' (8.48m x 3.96m)

Benefiting from an impressive double-glazed bay window to the front-aspect along with an additional double-gazed window to the rear-aspect, single doorway to the rear garden, three radiators, feature fireplace with ornate detailing's, doorway through to bedroom one & two, kitchen and entrance hall, powerpoints & TV point.

#### Kitchen

#### 16' 10" x 10' (5.13m x 3.05m)

Comprising a range of matching wall and base units, double-glazed window to the rear-aspect, stainless steel single sink & drainer unit with mixer tap, space for a cooker, integral extractor fan above, integral mid-level grill, space for a free-standing fridge freezer, space & plumbing for a dishwasher, radiator, powerpoints, access through to the lounge, entrance hallway and utility.

### Utility

#### 9' 1" x 6' 6" (2.77m x 1.98m)

Featuring additional space and plumbing for a fridge, freezer, washing machine and tumble dryer, additional stainless steel sink & drainer unit, doubleglazed window to the rear-aspect, double-glazed door to the rear garden, doorway to the study and powerpoints.

#### Study

9' 1" x 5' 3" (2.77m x 1.60m) Double-glazed window to the side-aspect, spotlight lighting, powerpoints and radiator.

#### **Bedroom One**

15' 6" x 12' (4.72m x 3.66m) Featuring dual-aspect double-glazed windows to the front and side-aspects, double radiator, powerpoints and built-in wardrobes to the rear-aspect wall

#### **Bedroom Two**

14' 6" x 12' (4.42m x 3.66m) Featuring triple-aspect double-glazed windows to the rear and side-aspects, double radiator, powerpoints and built-in wardrobes to the frontaspect wall.

#### **Bedroom Three**

12' 8" x 8' 6" ( 3.86m x 2.59m ) Featuring a double-glazed window to the frontaspect, radiator and powerpoints.

#### Shower Room

8' 5" x 6' 7" (2.57m x 2.01m)

Modern suite comprising a full-width walk-in shower with glass panel & chrome attachments (both rainfall and hand held shower attachments), low-level WC, double-glazed frosted window to the side-aspect, wash hand basin with integral storage below, heated towel rail, partly-tiled walls & tiled flooring.

#### Garage

Access via up & over door with lighting, power and access through to the study.

#### Total floor area 134.9 m<sup>2</sup> (1,452 sq.ft.) approx

This floor plan is for illustrative purposes only. It is not drawn to scale. Any measurements, floor areas (including any total floor area), openings and orientation are approximate. No details are guaranteed they cannot be relied upon for any purpose and they do not form part of any agreement. No liability is taken for any error, omission or misstatement. A party must rely upon its own inspection(s). Powered by www.focalagent.com