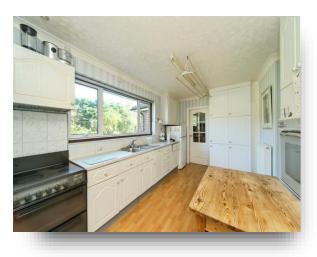

#### Kitchen

#### 16' 10" x 10' (5.13m x 3.05m)

Comprising a range of matching wall and base units, double-glazed window to the rear-aspect, stainless steel single sink & drainer unit with mixer tap, space for a cooker, integral extractor fan above, integral mid-level grill, space for a free-standing fridge freezer, space & plumbing for a dishwasher, radiator, powerpoints, access through to the lounge, entrance hallway and utility.