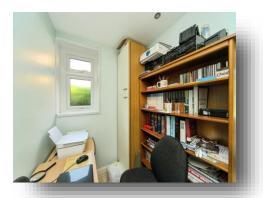

#### Study

9' 1" x 5' 3" (2.77m x 1.60m) Double-glazed window to the side-aspect, spotlight lighting, powerpoints and radiator.

#### Garage

Access via up & over door with lighting, power and access through to the study.