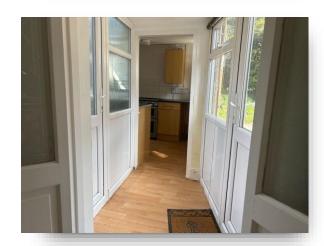

#### Kitchen

7' 3" x 8' 8" ( 2.21m x 2.64m ) Door to rear garden & separate courtyard.

## **Courtyard / Garden**

North facing with lawn, mature shrubbery and trees.

This floor plan is for illustrative purposes only. It is not drawn to scale. Any measurements, floor areas (including any total floor area), openings and orientation are approximate. No details are guaranteed, they cannot be relied upon for any purpose and they do not form part of any agreement. No liability is taken for any error, omission or misstatement. A party must rely upon its own inspection(s). Powered by www.focalagent.com