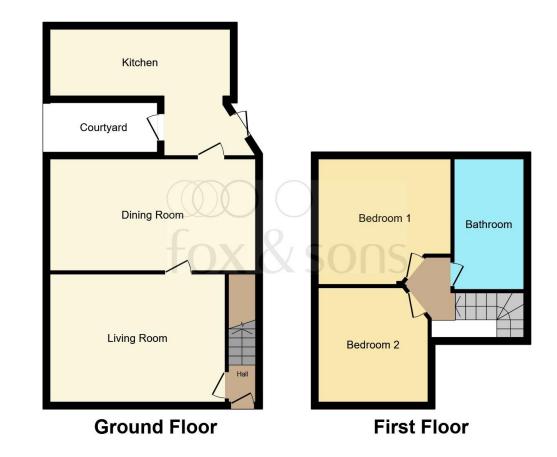

#### **Entrance Hall**

Access to living room & stairs rising to the first-floor.

#### **Living Room**

10' 8"  $\times$  10' 5" ( 3.25m  $\times$  3.17m ) Radiator, window to the front-aspect, powerpoints and TV point.

## **Dining Room**

16' 3" x 9' 2" ( 4.95m x 2.79m ) Powerpoints, radiator and TV point.

#### Kitchen

7' 3" x 8' 8" ( 2.21m x 2.64m ) Door to rear garden & separate courtyard.

### **Bedroom One**

10' 7"  $\times$  10' 4" ( 3.23m  $\times$  3.15m ) Window to the rear-aspect, radiator and powerpoints.

#### **Bedroom Two**

 $9^{\circ}$  2" x 11' 5" ( 2.79m x 3.48m ) Window to the front-aspect radiator and powerpoints.

#### **Bathroom**

Pannelled bath, low-level WC, pedestal wash hand baisn and window to the rear-aspect.

## **Courtyard / Garden**

North facing with lawn, mature shrubbery and trees.

This floor plan is for illustrative purposes only. It is not drawn to scale. Any measurements, floor areas (including any total floor area), openings and orientation are approximate. No details are guaranteed, they cannot be relied upon for any purpose and they do not form part of any agreement. No liability is taken for any error, omission or misstatement. A party must rely upon its own inspection(s). Powered by www.focalagent.com