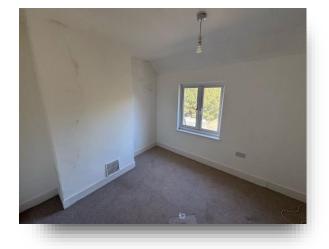

### **Bedroom One**

10' 7"  $\times$  10' 4" ( 3.23m  $\times$  3.15m ) Window to the rear-aspect, radiator and powerpoints.

#### **Bedroom Two**

 $9^{\circ}$  2" x 11' 5" ( 2.79m x 3.48m ) Window to the front-aspect radiator and powerpoints.