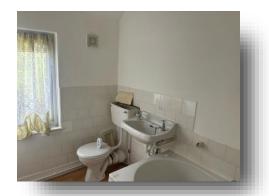

#### **Bathroom**

Pannelled bath, low-level WC, pedestal wash hand baisn and window to the rear-aspect.