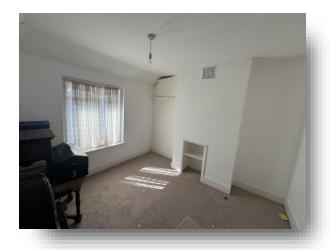

#### **Living Room**

10' 8"  $\times$  10' 5" ( 3.25m  $\times$  3.17m ) Radiator, window to the front-aspect, powerpoints and TV point.

### **Bedroom One**

10' 7"  $\times$  10' 4" ( 3.23m  $\times$  3.15m ) Window to the rear-aspect, radiator and powerpoints.

#### **Bedroom Two**

 $9^{\circ}$  2" x 11' 5" ( 2.79m x 3.48m ) Window to the front-aspect radiator and powerpoints.