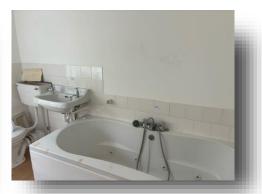

#### **Bathroom**

Pannelled bath, low-level WC, pedestal wash hand baisn and window to the rear-aspect.