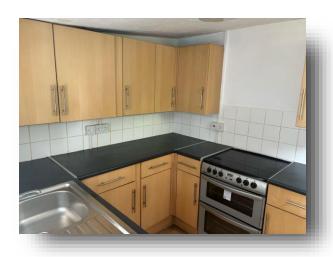

#### Kitchen

7' 3" x 8' 8" ( 2.21m x 2.64m ) Door to rear garden & separate courtyard.