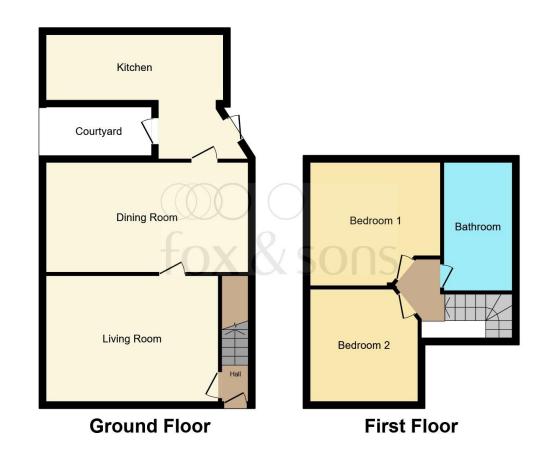

### **Entrance Hall**

Access to living room & stairs rising to the first-floor.

#### **Living Room**

10' 8" x 10' 5" ( 3.25m x 3.17m ) Radiator, window to the front-aspect, powerpoints and TV point.

#### **Dining Room**

16' 3" x 9' 2" ( 4.95m x 2.79m ) Powerpoints, radiator and TV point.

#### Kitchen

7' 3" x 8' 8" ( 2.21m x 2.64m ) Door to rear garden & separate courtyard.

#### **Bedroom One**

10' 7" x 10' 4" ( 3.23m x 3.15m ) Window to the rear-aspect, radiator and powerpoints.

#### **Bedroom Two**

9' 2" x 11' 5" ( 2.79m x 3.48m ) Window to the front-aspect radiator and powerpoints.

#### Bathroom

Pannelled bath, low-level WC, pedestal wash hand baisn and window to the rear-aspect.

#### Courtyard / Garden

North facing with lawn, mature shrubbery and trees.

This floor plan is for illustrative purposes only. It is not drawn to scale. Any measurements, floor areas (including any total floor area), openings and orientation are approximate. No details are guaranteed, they cannot be relied upon for any purpose and they do not form part of any agreement. No liability is taken for any error, omission or misstatement. A party must rely upon its own inspection(s). Powered by www.focalagent.com