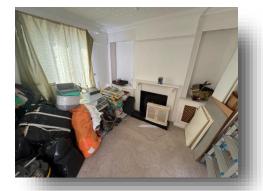

#### **Living Room**

10' 8" x 10' 5" ( 3.25m x 3.17m ) Radiator, window to the front-aspect, powerpoints and TV point.

#### **Dining Room**

16' 3" x 9' 2" ( 4.95m x 2.79m ) Powerpoints, radiator and TV point.