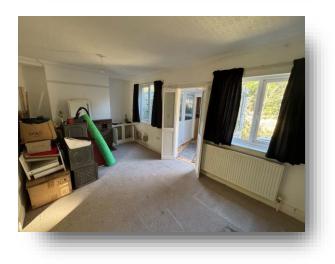

#### **Living Room**

10' 8" x 10' 5" ( 3.25m x 3.17m ) Radiator, window to the front-aspect, powerpoints and TV point.

#### **Dining Room**

16' 3" x 9' 2" ( 4.95m x 2.79m ) Powerpoints, radiator and TV point.