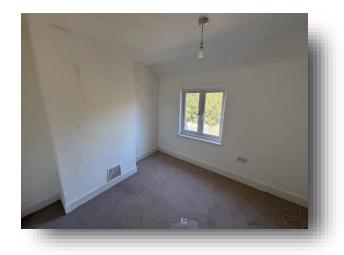

#### **Bedroom One**

10' 7" x 10' 4" ( 3.23m x 3.15m ) Window to the rear-aspect, radiator and powerpoints.

#### **Bedroom Two**

9' 2" x 11' 5" ( 2.79m x 3.48m ) Window to the front-aspect radiator and powerpoints.