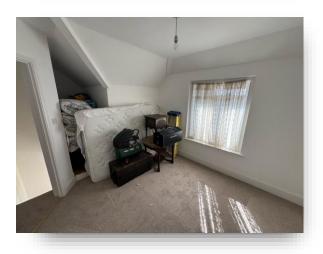

#### **Bedroom One**

10' 7" x 10' 4" ( 3.23m x 3.15m ) Window to the rear-aspect, radiator and powerpoints.

#### **Bedroom Two**

9' 2" x 11' 5" ( 2.79m x 3.48m ) Window to the front-aspect radiator and powerpoints.