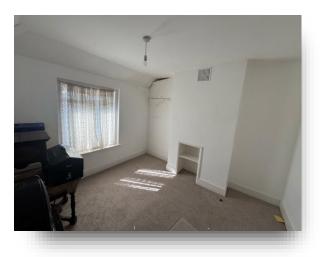

#### **Bedroom One**

10' 7" x 10' 4" ( 3.23m x 3.15m ) Window to the rear-aspect, radiator and powerpoints.

#### **Bedroom Two**

9' 2" x 11' 5" ( 2.79m x 3.48m ) Window to the front-aspect radiator and powerpoints.