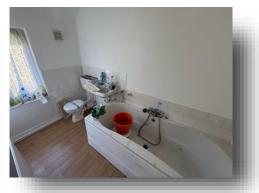

#### Bathroom

Pannelled bath, low-level WC, pedestal wash hand baisn and window to the rear-aspect.