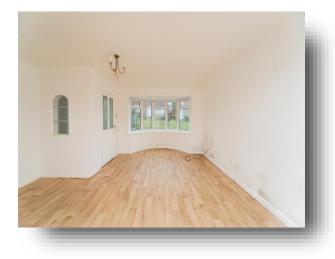

#### Lounge / Diner

Featuring triple-aspect with a large, double-glazed bay window to the front and smaller double-glazed windows to both the side & rear-aspects, powerpoints, TV point and radiator.