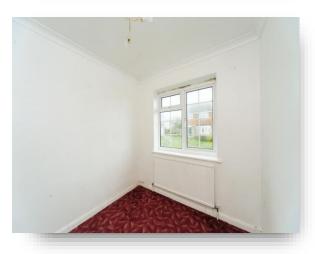

#### **Bedroom Three**

Double-glazed window to the front aspect, radiator and powerpoints.