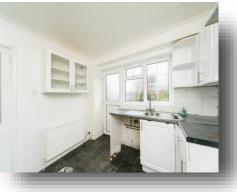

#### Kitchen

Comprising a single sink & drainer unit with window above overlooking the rear garden, space & plumbing for cooker, washing machine, dish washer and fridge freezer, paneled glass door leading to the rear garden, double radiator and an understair storage cupboard with the gas meter.