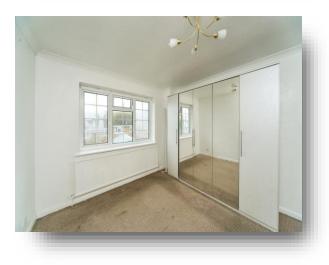

#### **Bedroom One**

Featuring windows to the front-aspect, doubleradiator, fitted & integral wardrobes to one wall and powerpoints.

#### **Bedroom Two**

Comprising a double-glazed window to the rear aspect, radiator, integral storage cupboard housing the combination boiler.

#### **Bedroom Three**

Double-glazed window to the front aspect, radiator and powerpoints.