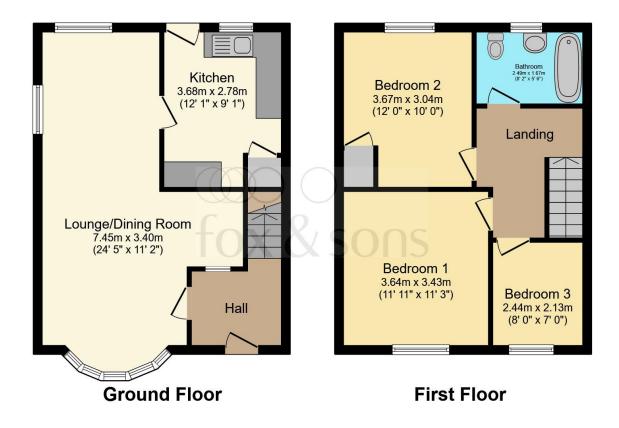

#### Total floor area 85.0 m<sup>2</sup> (914 sq.ft.) approx

This floor plan is for illustrative purposes only. It is not drawn to scale. Any measurements, floor areas (including any total floor area), openings and orientation are approximate. No details are guaranteed, they cannot be relied upon for any purpose and they do not form part of any agreement. No liability is taken for any error, omission or misstatement. A party must rely upon its own inspection(s). Powered by www.focalacent.com