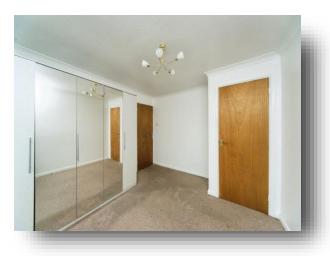

#### **Bedroom One**

Featuring windows to the front-aspect, doubleradiator, fitted & integral wardrobes to one wall and powerpoints.

#### **Bedroom Two**

Comprising a double-glazed window to the rear aspect, radiator, integral storage cupboard housing the combination boiler.

#### **Bedroom Three**

Double-glazed window to the front aspect, radiator and powerpoints.