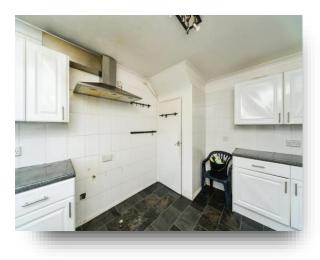

#### Kitchen

Comprising a single sink & drainer unit with window above overlooking the rear garden, space & plumbing for cooker, washing machine, dish washer and fridge freezer, paneled glass door leading to the rear garden, double radiator and an understair storage cupboard with the gas meter.