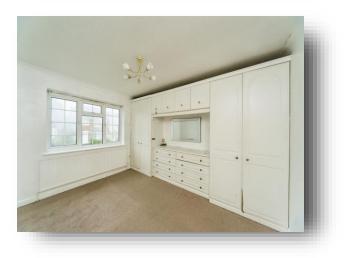

#### **Bedroom One**

Featuring windows to the front-aspect, doubleradiator, fitted & integral wardrobes to one wall and powerpoints.

#### **Bedroom Two**

Comprising a double-glazed window to the rear aspect, radiator, integral storage cupboard housing the combination boiler.