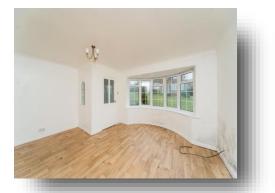

#### Lounge / Diner

Featuring triple-aspect with a large, double-glazed bay window to the front and smaller double-glazed windows to both the side & rear-aspects, powerpoints, TV point and radiator.