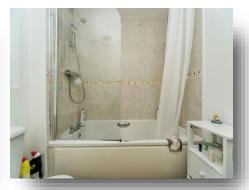

#### **Bathroom**

6' 8" x 6' 3" ( 2.03m x 1.91m )

A white suite comprising a paneled bath with chrome taps, shower attachments and tiles surround, low-level WC with a double-glazed window above, pedestal wash hand basin and tiled flooring.