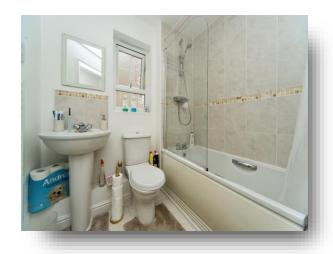

#### **Bathroom**

6' 8" x 6' 3" ( 2.03m x 1.91m )

A white suite comprising a paneled bath with chrome taps, shower attachments and tiles surround, low-level WC with a double-glazed window above, pedestal wash hand basin and tiled flooring.