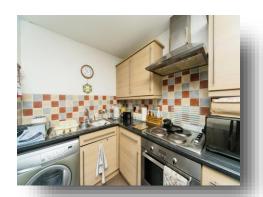

### Kitchen / Lounge

19' 2" x 11' 7" ( 5.84m x 3.53m )

Open plan kitchen comprising an integral gas cooker with four-ring hob and extractor fan above, space & plumbing for a washing machine and free standing fridge freezer, single sink & drainer unit with mixer taps, powerpoints and double-glazed window and electric radiator.

Leading to...

The lounge space offers a further two double-glazed windows to the same aspect, electric radiator, powerpoints and TV point.