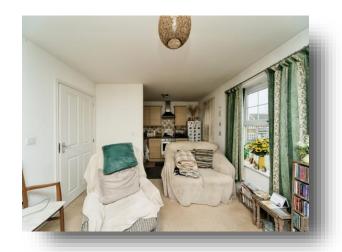

### Kitchen / Lounge

19' 2" x 11' 7" ( 5.84m x 3.53m )

Open plan kitchen comprising an integral gas cooker with four-ring hob and extractor fan above, space & plumbing for a washing machine and free standing fridge freezer, single sink & drainer unit with mixer taps, powerpoints and double-glazed window and electric radiator.

Leading to...

The lounge space offers a further two double-glazed windows to the same aspect, electric radiator, powerpoints and TV point.