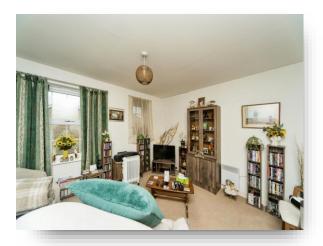

### Kitchen / Lounge

19' 2" x 11' 7" ( 5.84m x 3.53m )

Open plan kitchen comprising an integral gas cooker with four-ring hob and extractor fan above, space & plumbing for a washing machine and free standing fridge freezer, single sink & drainer unit with mixer taps, powerpoints and double-glazed window and electric radiator.

Leading to...

The lounge space offers a further two double-glazed windows to the same aspect, electric radiator, powerpoints and TV point.