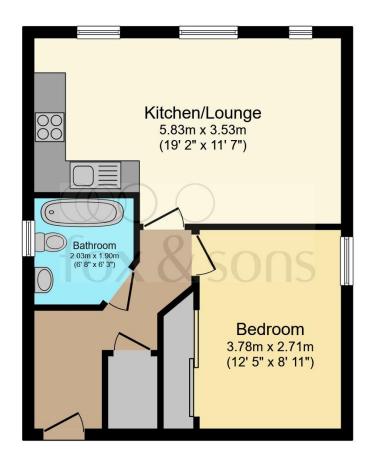

### Kitchen / Lounge

19' 2" x 11' 7" ( 5.84m x 3.53m )

Open plan kitchen comprising an integral gas cooker with four-ring hob and extractor fan above, space & plumbing for a washing machine and free standing fridge freezer, single sink & drainer unit with mixer taps, powerpoints and double-glazed window and electric radiator.

#### **Bedroom**

12' 5" x 8' 11" ( 3.78m x 2.72m )

Benefiting from integral built-in storage, double-glazed window, electric heater, powerpoints & TV point.

#### **Bathroom**

6' 8" x 6' 3" ( 2.03m x 1.91m )

A white suite comprising a paneled bath with chrome taps, shower attachments and tiles surround, low-level WC with a double-glazed window above, pedestal wash hand basin and tiled flooring.

## **Allocated Parking**

The property benefits from an allocated parking space, as well as on-street parking within close proximity.

Total floor area 43.2 m² (465 sq.ft.) approx

This floor plan is for illustrative purposes only. It is not drawn to scale. Any measurements, floor areas (including any total floor area), openings and orientation are approximate. No details are guaranteed, they cannot be relied upon for any purpose and they do not form part of any agreement. No liability is taken for any error, omission or misstatement. A party must rely upon its own inspection(s). Powered by www.focalagent.com