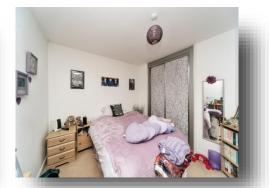

#### **Bedroom**

12' 5" x 8' 11" ( 3.78m x 2.72m )

Benefiting from integral built-in storage, double-glazed window, electric heater, powerpoints & TV point.