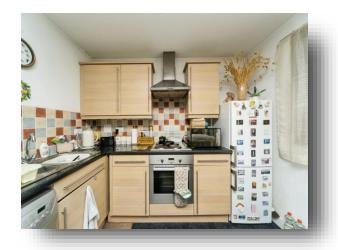

### Kitchen / Lounge

19' 2" x 11' 7" ( 5.84m x 3.53m )

Open plan kitchen comprising an integral gas cooker with four-ring hob and extractor fan above, space & plumbing for a washing machine and free standing fridge freezer, single sink & drainer unit with mixer taps, powerpoints and double-glazed window and electric radiator.