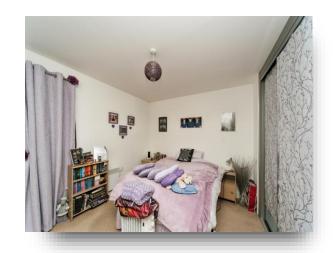

#### **Bedroom**

12' 5" x 8' 11" ( 3.78m x 2.72m )

Benefiting from integral built-in storage, double-glazed window, electric heater, powerpoints & TV point.