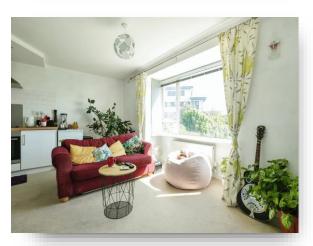

### **Open Plan Lounge / Kitchen**

16' 1" x 15' 5" ( 4.90m x 4.70m )

Open-plan, well equipped kitchen featuring an induction hob and electric oven. Enjoy ample natural light from double glazed windows.