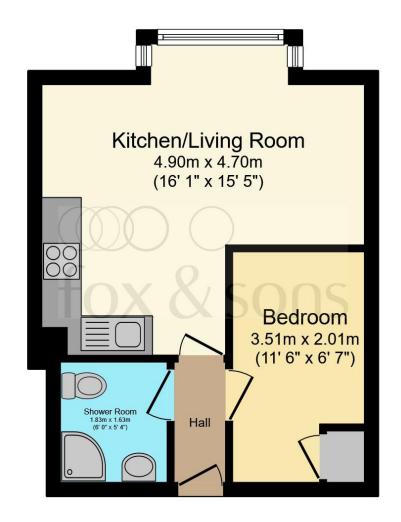

#### **Entrance Hall**

Entrance hall with access to the bedroom, shower room and living area.

### **Open Plan Lounge / Kitchen**

16' 1" x 15' 5" ( 4.90m x 4.70m )

Open-plan, well equipped kitchen featuring an induction hob and electric oven. Enjoy ample natural light from double glazed windows.

#### **Bedroom**

11' 6" x 6' 7" ( 3.51m x 2.01m )

Double-glazed window to the side aspect, storage application in the corner.

#### **Shower Room**

6' x 5' 4" ( 1.83m x 1.63m )

Featuring a double-glazed window to the side aspect. Separate single shower tray and low-level WC situated in the corner, wash hand basin and storage. Space for a pannelled bath.

Total floor area 30.4 m<sup>2</sup> (327 sq.ft.) approx

This floor plan is for illustrative purposes only. It is not drawn to scale. Any measurements, floor areas (including any total floor area), openings and orientation are approximate. No details are guaranteed, they cannot be relied upon for any purpose and they do not form part of any agreement. No liability is taken for any error, omission or misstatement. A party must rely upon its own inspection(s). Powered by www.focalagent.com