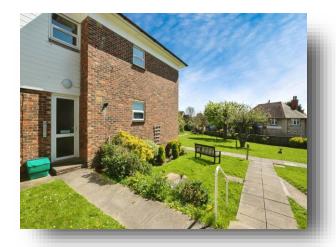

### **Open Plan Lounge / Kitchen**

16' 1" x 15' 5" ( 4.90m x 4.70m )

Open-plan, well equipped kitchen featuring an induction hob and electric oven. Enjoy ample natural light from double glazed windows.