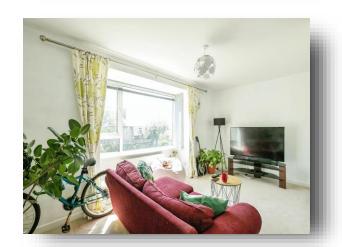

### **Open Plan Lounge / Kitchen**

16' 1" x 15' 5" ( 4.90m x 4.70m )

Open-plan, well equipped kitchen featuring an induction hob and electric oven. Enjoy ample natural light from double glazed windows.