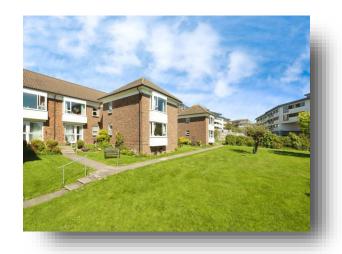

#### **Entrance Hall**

Entrance hall with access to the bedroom, shower room and living area.

#### **Bedroom**

11' 6" x 6' 7" ( 3.51m x 2.01m )

Double-glazed window to the side aspect, storage application in the corner.