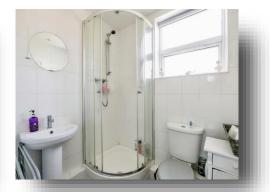

#### **Shower Room**

6' x 5' 4" ( 1.83m x 1.63m )

Featuring a double-glazed window to the side aspect. Separate single shower tray and low-level WC situated in the corner, wash hand basin and storage. Space for a pannelled bath.