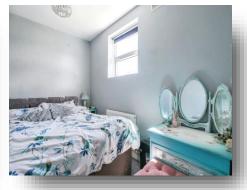

#### **Bedroom**

11' 6" x 6' 7" ( 3.51m x 2.01m )

Double-glazed window to the side aspect, storage application in the corner.