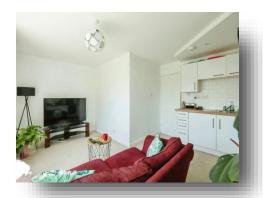

### **Open Plan Lounge / Kitchen**

16' 1" x 15' 5" ( 4.90m x 4.70m )

Open-plan, well equipped kitchen featuring an induction hob and electric oven. Enjoy ample natural light from double glazed windows.