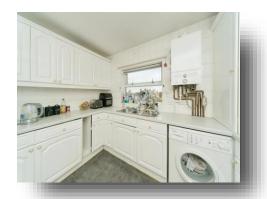

#### Kitchen

10' 8" x 9' 9" ( 3.25m x 2.97m )

A modern fitted kitchen with a range of wall and base units, incorporating one and a half bowl stainless steel sink and drainer, space and plumbing for washing machine, integrated fridge freezer, tile effect floor, tiled walls, wall mounted boiler, ample work surface space, gas hob, electric oven and double glazed window to the side aspect.