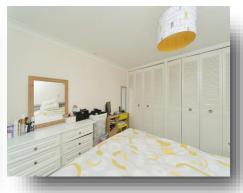

### **Bedroom Two**

11' 5" x 10' 4" ( 3.48m x 3.15m )

Having double glazed window to the side aspect, built in wardropes and radiator.