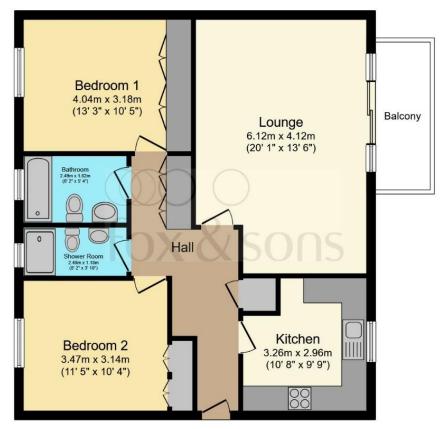

#### **Bedroom One**

13' 3" x 10' 5" ( 4.04m x 3.17m )

Having double glazed window to the side aspect, fitted wardrobes and radiator.

### **Bedroom Two**

11' 5" x 10' 4" ( 3.48m x 3.15m )

Having double glazed window to the side aspect, built in wardropes and radiator.

#### **Bathroom**

Having double glazed window to the side aspect, low level WC, wash hand basin, fully tiled walls, panel bath with shower attachment over and heated towel rail.

### **Shower Room**

Having double glazed window to the side aspect, large double shower cubicle, low level WC and wash hand basin.

## Garage

Garage with up and over door in nearby block.

Total floor area 77.8 m² (837 sq.ft.) approx

This floorplan is for illustrative purposes only and is not drawn to scale. Measurements, floor-areas, openings and orientations are approximate. They should not be relied upon for any purpose and do not form any part of an agreement. No liability is taken for any error or mis-statement. All parties must rely on their own inspections.