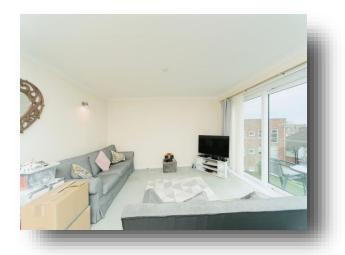

### Lounge

20' 1" x 13' 6" ( 6.12m x 4.11m )

Having large double glazed patio sliding doors to the side aspect, overlooking and opening onto the balcony, wall lights and radiator.

### **Balcony**

Having glass balustrade with ample seating area.