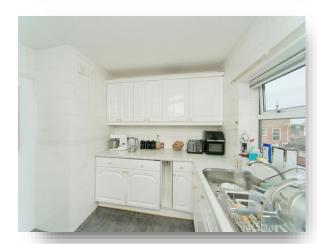

#### Kitchen

10' 8" x 9' 9" ( 3.25m x 2.97m )

A modern fitted kitchen with a range of wall and base units, incorporating one and a half bowl stainless steel sink and drainer, space and plumbing for washing machine, integrated fridge freezer, tile effect floor, tiled walls, wall mounted boiler, ample work surface space, gas hob, electric oven and double glazed window to the side aspect.