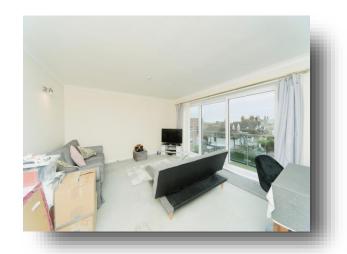

### Lounge

20' 1" x 13' 6" ( 6.12m x 4.11m )

Having large double glazed patio sliding doors to the side aspect, overlooking and opening onto the balcony, wall lights and radiator.

### **Balcony**

Having glass balustrade with ample seating area.