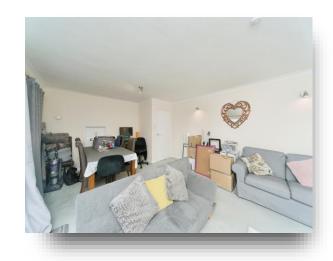

### Lounge

20' 1" x 13' 6" ( 6.12m x 4.11m )

Having large double glazed patio sliding doors to the side aspect, overlooking and opening onto the balcony, wall lights and radiator.