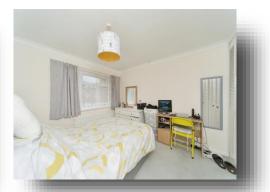

#### **Bedroom One**

13' 3" x 10' 5" ( 4.04m x 3.17m )

Having double glazed window to the side aspect, fitted wardrobes and radiator.