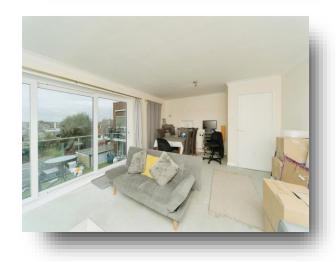

### Lounge

20' 1" x 13' 6" ( 6.12m x 4.11m )

Having large double glazed patio sliding doors to the side aspect, overlooking and opening onto the balcony, wall lights and radiator.

### **Balcony**

Having glass balustrade with ample seating area.