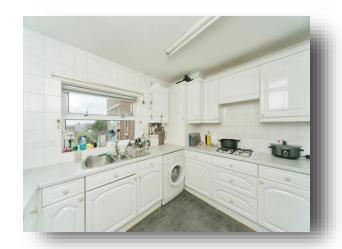

#### Kitchen

10' 8" x 9' 9" ( 3.25m x 2.97m )

A modern fitted kitchen with a range of wall and base units, incorporating one and a half bowl stainless steel sink and drainer, space and plumbing for washing machine, integrated fridge freezer, tile effect floor, tiled walls, wall mounted boiler, ample work surface space, gas hob, electric oven and double glazed window to the side aspect.