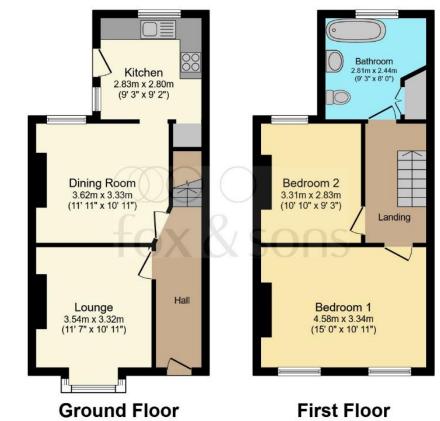

#### Lounge

13' 5" max x 11' 6" max ( 4.09m max x 3.51m max ) Double glazed bay window to the front and fireplace with log burner.

#### **Dining Room**

11' 8" max x 10' 9" max ( 3.56m max x 3.28m max ) Double glazed window to the rear aspect.

## Kitchen

9' 4" max x 9' 3" max ( 2.84m max x 2.82m max ) Double glazed window to the rear, wall and base units, stainless steel sink/drainer, plumbing for dishwasher, pantry cupboard, electric oven with gas hob and cooker hood, boiler and door to the garden.

## Landing

Having loft access.

## **Bedroom One**

15' 2" max x 10' 9" max ( 4.62m max x 3.28m max ) Double glazed window to the front and radiator.

## **Bedroom Two**

10' 9" max x 9' 4" max ( 3.28m max x 2.84m max ) Double glazed window to the rear and radiator.

### Bathroom

Double glazed window to the rear, bath with mixer taps and shower over, WC, wash hand basin and storage cupboard.

### **Rear Garden**

Rear courtyard garden with seating area and outside WC.

Total floor area 78.8 sq.m. (848 sq.ft.) approx

This floorplan is for illustrative purposes only and is not drawn to scale. Measurements, floor-areas, openings and orientations are approximate. They should not be relied upon for any purpose and do not form any part of an agreement. No liability is taken for any error or mis-statement. All parties must rely on their own inspections.