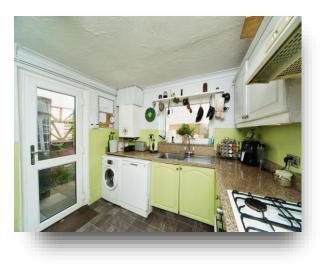

## Kitchen

9' 4" max x 9' 3" max ( 2.84m max x 2.82m max ) Double glazed window to the rear, wall and base units, stainless steel sink/drainer, plumbing for dishwasher, pantry cupboard, electric oven with gas hob and cooker hood, boiler and door to the garden.