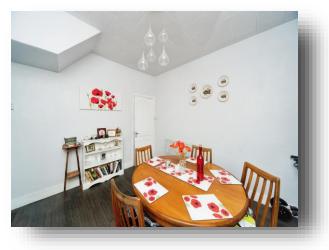

#### **Dining Room**

11' 8" max x 10' 9" max ( 3.56m max x 3.28m max ) Double glazed window to the rear aspect.