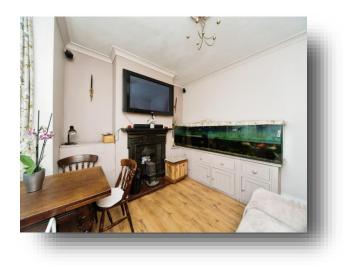

#### **Dining Room**

11' 8" max x 10' 9" max ( 3.56m max x 3.28m max ) Double glazed window to the rear aspect.