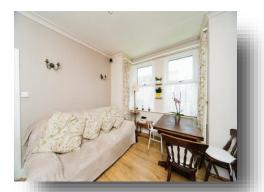

#### Lounge

13' 5" max x 11' 6" max ( 4.09m max x 3.51m max ) Double glazed bay window to the front and fireplace with log burner.

#### **Dining Room**

11' 8" max x 10' 9" max ( 3.56m max x 3.28m max ) Double glazed window to the rear aspect.