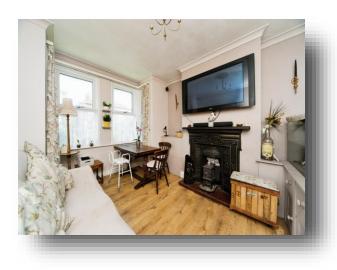

#### Lounge

13' 5" max x 11' 6" max ( 4.09m max x 3.51m max ) Double glazed bay window to the front and fireplace with log burner.