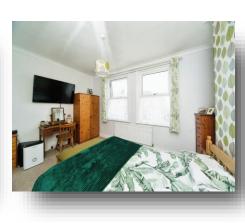

## **Bedroom One**

15' 2" max x 10' 9" max ( 4.62m max x 3.28m max ) Double glazed window to the front and radiator.