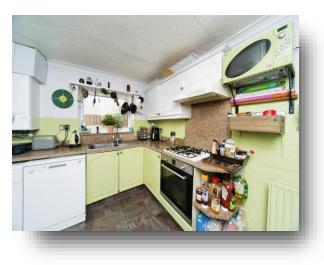

## Kitchen

9' 4" max x 9' 3" max ( 2.84m max x 2.82m max ) Double glazed window to the rear, wall and base units, stainless steel sink/drainer, plumbing for dishwasher, pantry cupboard, electric oven with gas hob and cooker hood, boiler and door to the garden.