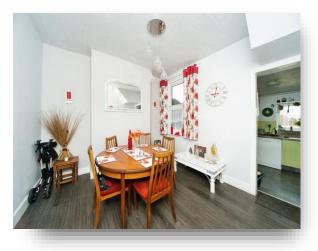

#### **Dining Room**

11' 8" max x 10' 9" max ( 3.56m max x 3.28m max ) Double glazed window to the rear aspect.