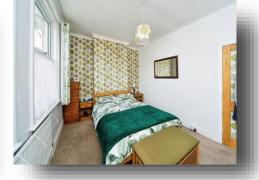

## **Bedroom Two**

10' 9" max x 9' 4" max ( 3.28m max x 2.84m max ) Double glazed window to the rear and radiator.