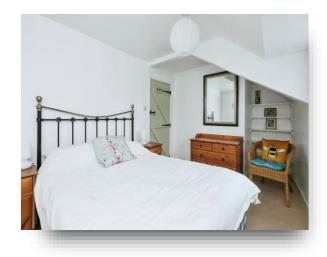

#### **Bedroom One**

13' x 9' (  $3.96m \times 2.74m$  ) Built in wardrobes, airing cupboard and double glazed window to the front of the property.