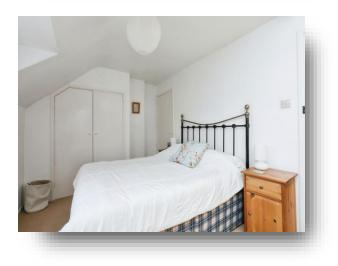

#### **Bedroom One**

13' x 9' (  $3.96m \times 2.74m$  ) Built in wardrobes, airing cupboard and double glazed window to the front of the property.

#### **Bedroom Two**

9' x 7' ( $2.74m \times 2.13m$ ) Double glazed window to the rear of the property.