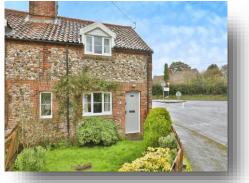

# Corner Cobbles The Green, Weasenham King's Lynn

\*\* GUIDE PRICE £195,000 - £210,000 \*\* Corner Cobbles is an immaculately presented brick & flint cottage which benefits from two double bedrooms, modern kitchen-diner & sitting room with feature brick fireplace & wood burning stove. There are gardens to the front and rear aspect.

# Corner Cobbles The Green, Weasenham King's Lynn

- \*\* GUIDE PRICE £195,000 £210,000 \*\*
- BRICK & FLINT COTTAGE
- WOOD BURNING STOVE
- NEW WINDOWS
- LOOKING OVER THE POND

Tenure: Freehold EPC Rating: D