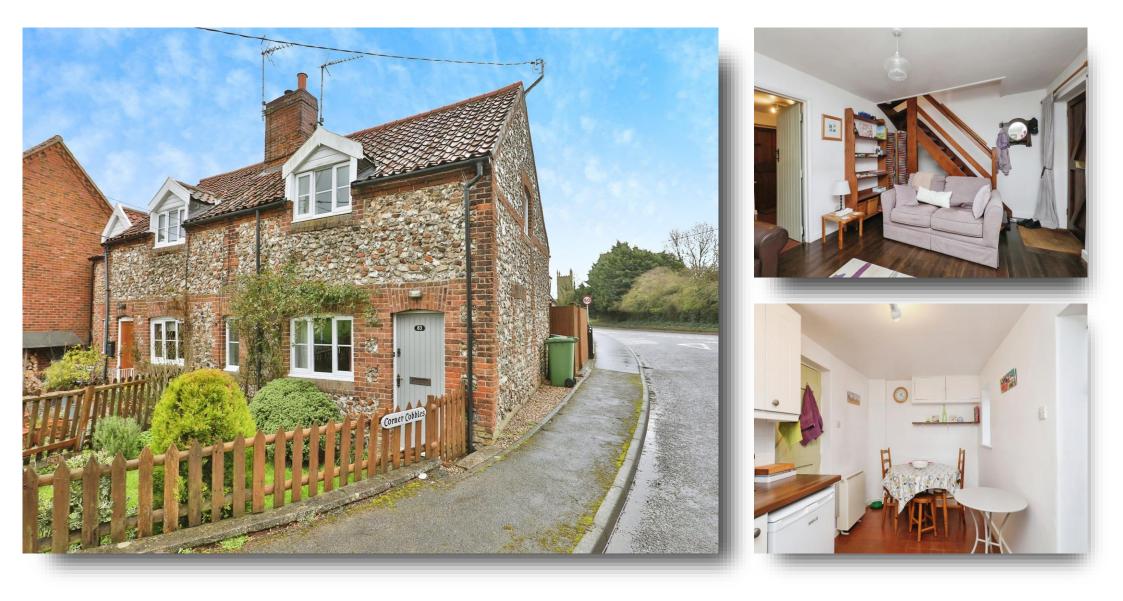

# Corner Cobbles The Green, Weasenham King's Lynn

\*\* GUIDE PRICE £195,000 - £210,000 \*\* Corner Cobbles is an immaculately presented brick & flint cottage which benefits from two double bedrooms, modern kitchen-diner & sitting room with feature brick fireplace & wood burning stove. There are gardens to the front and rear aspect.

#### Lounge

17' 1" x 12' ( $5.21m \times 3.66m$ ) Multi fuel wood burner, storage cupboard, electric storage and double glazed window to the front of the property.

#### 7' x 15' (2.13m x 4.57m)

Kitchen with wall and base units, electric oven and hob, sink with drainer, tiled floor, tiled splash back, space for washing machine and fridge, electric box, character stained glass window, wooden stable door to the rear and double glazed window to the rear of the property.

#### Outside

To the front of the property there is a picket fence enclosing the front garden, this is mainly laid to lawn with flowers and steps down to the front door, the rear garden is an enclosed courtyard seating area.