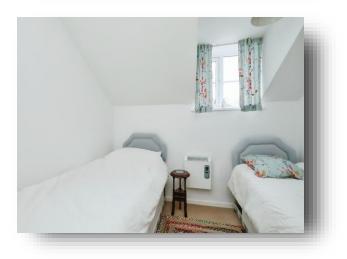

#### **Bedroom Two**

9' x 7' ( $2.74m \times 2.13m$ ) Double glazed window to the rear of the property.

#### Bathroom

Suit comprising of bath, electric shower, WC, wash hand basin, heated towel rail, extractor, tiled and double glazed window to the rear of the property.