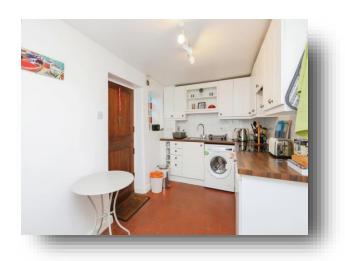

#### 7' x 15' (2.13m x 4.57m)

Kitchen with wall and base units, electric oven and hob, sink with drainer, tiled floor, tiled splash back, space for washing machine and fridge, electric box, character stained glass window, wooden stable door to the rear and double glazed window to the rear of the property.