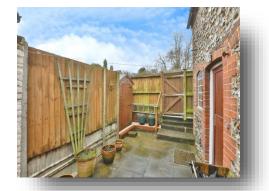

#### Outside

To the front of the property there is a picket fence enclosing the front garden, this is mainly laid to lawn with flowers and steps down to the front door, the rear garden is an enclosed courtyard seating area.