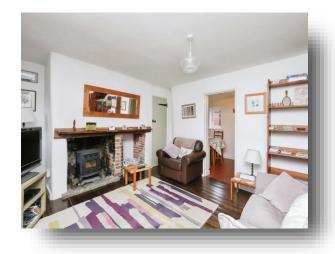

#### Lounge

17' 1" x 12' ( $5.21m \times 3.66m$ ) Multi fuel wood burner, storage cupboard, electric storage and double glazed window to the front of the property.