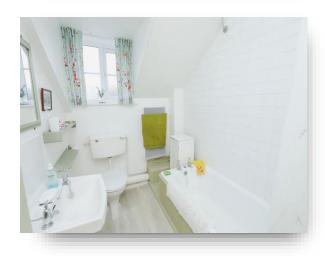

#### Bathroom

Suit comprising of bath, electric shower, WC, wash hand basin, heated towel rail, extractor, tiled and double glazed window to the rear of the property.