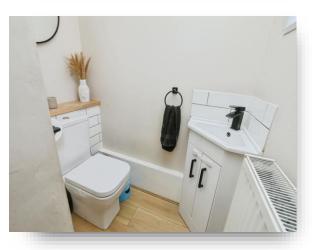

#### Bathroom

Suite comprising of bath, WC, wash hand basin, part tiled and window to the rear.

This floor plan is for illustrative purposes only. It is not drawn to scale. Any measurements, floor areas (including any total floor area), openings and orientation are approximate. No details are guaranteed, they cannot be relied upon for any purpose and they do not form part of any agreement. No liability is taken for any error, omission or misstatement. A party must rely upon its own inspection(s). Powered by www.focalagent.com