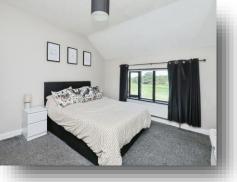

#### **Bedroom One**

13' x 13' ( 3.96m x 3.96m ) Fitted cupboards, radiator, carpet and window to the front.

#### **Bedroom Two**

9' x 13' 2" ( 2.74m x 4.01m ) Radiator, carpet and window to the front.

#### **Bedroom Three**

 $9^{\prime}\,9^{\rm m}$  x  $6^{\prime}\,$  ( 2.97m x 1.83m ) Radiator, carpet and window to the rear.