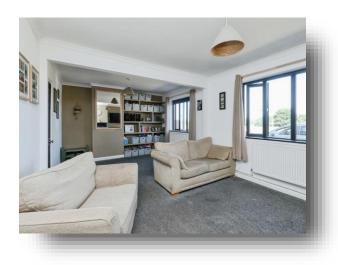

#### Lounge

22' 3" x 13' (6.78m x 3.96m) Electric fire, two radiators, carpet and two windows to the front.