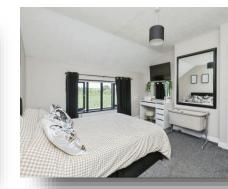

#### **Bedroom One**

13' x 13' ( 3.96m x 3.96m ) Fitted cupboards, radiator, carpet and window to the front.

#### **Bedroom Two**

9' x 13' 2" ( 2.74m x 4.01m ) Radiator, carpet and window to the front.

#### **Bedroom Three**

 $9^{\prime}\,9^{\rm m}$  x  $6^{\prime}\,$  ( 2.97m x 1.83m ) Radiator, carpet and window to the rear.