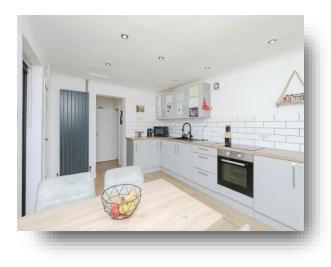

#### Kitchen

10' 7" x 14' 6" ( $3.23m \times 4.42m$ ) Kitchen with wall and base units, electric oven and hob, sink with drainer, storage cupboard, ceiling spotlights, radiator, double doors leading to garden and two windows to the side.