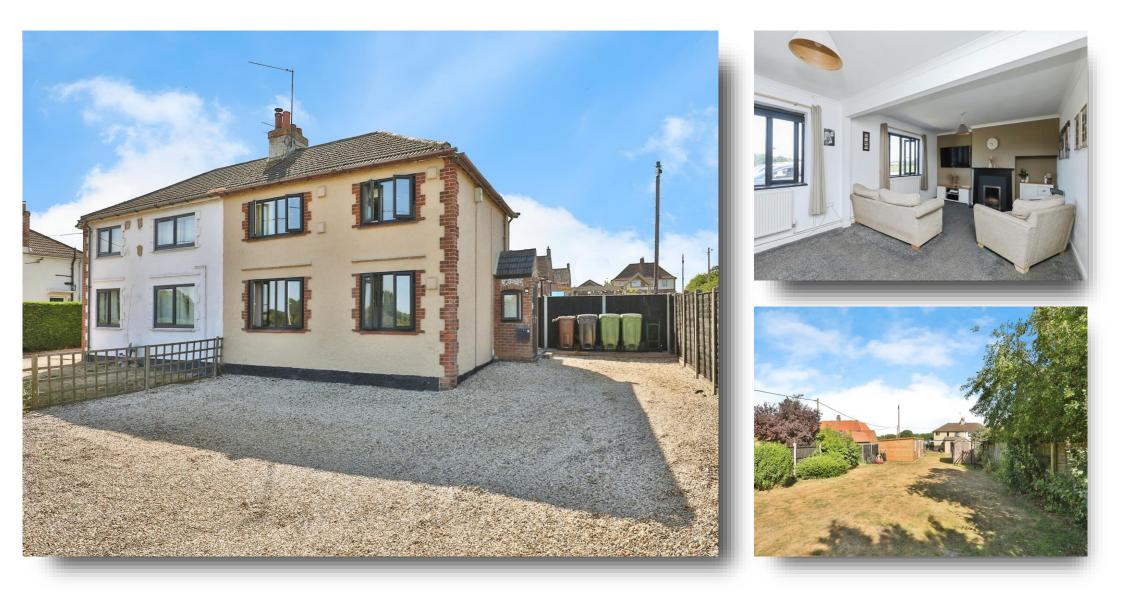

## East View, Hempton Fakenham

A three bedroom semi detached house with the added benefit of potentially adding a detached dwelling (planning reference: PO/22/2984). For more information please contact the branch.

## East View, Hempton Fakenham

- DEVELOPMENT OPPORTUNITY ( PO/22/2984 )
- THREE BEDROOMS
- SPACIOUS KITCHEN
- LARGE GARDEN
- AMPLE PARKING

Tenure: Freehold EPC Rating: D Council Tax Band: B

#### Lounge

22' 3" x 13' (6.78m x 3.96m) Electric fire, two radiators, carpet and two windows to the front.

#### Kitchen

10' 7" x 14' 6" ( $3.23m \times 4.42m$ ) Kitchen with wall and base units, electric oven and hob, sink with drainer, storage cupboard, ceiling spotlights, radiator, double doors leading to garden and two windows to the side.