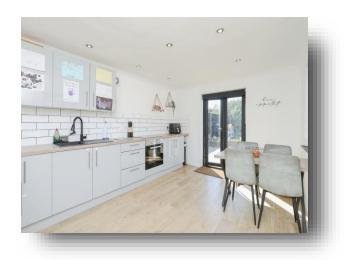

#### Kitchen

10' 7" x 14' 6" ( $3.23m \times 4.42m$ ) Kitchen with wall and base units, electric oven and hob, sink with drainer, storage cupboard, ceiling spotlights, radiator, double doors leading to garden and two windows to the side.