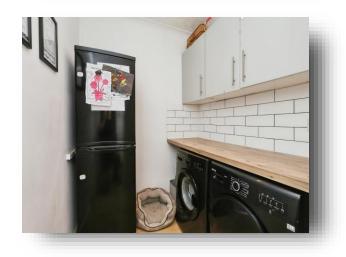

#### **Utility Room**

Wall and base units with space below for washing machine and tumble dryer, space for fridge freezer and part tiled.