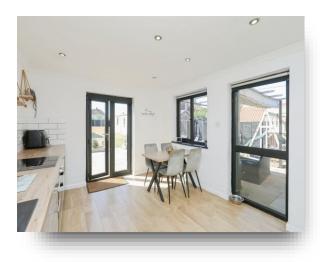

#### Kitchen

10' 7" x 14' 6" ( $3.23m \times 4.42m$ ) Kitchen with wall and base units, electric oven and hob, sink with drainer, storage cupboard, ceiling spotlights, radiator, double doors leading to garden and two windows to the side.