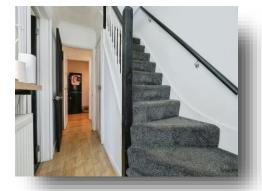

#### **Entrance Hall**

Radiator, stairs to the first floor and storage cupboard.

#### Landing

Window to the rear.