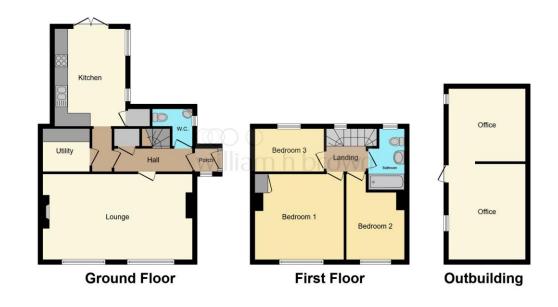

#### **Entrance Porch**

Door to the front and two windows to the front and side.

#### **Entrance Hall**

Radiator, stairs to the first floor and storage cupboard.

#### Lounge

22' 3" x 13' (6.78m x 3.96m) Electric fire, two radiators, carpet and two windows to the front.

#### Kitchen

10' 7" x 14' 6" ( $3.23m \times 4.42m$ ) Kitchen with wall and base units, electric oven and hob, sink with drainer, storage cupboard, ceiling spotlights, radiator, double doors leading to garden and two windows to the side.

#### **Utility Room**

Wall and base units with space below for washing machine and tumble dryer, space for fridge freezer and part tiled.

#### Landing

Window to the rear.

#### **Bedroom One**

13' x 13' ( 3.96m x 3.96m ) Fitted cupboards, radiator, carpet and window to the front.

#### **Bedroom Two**

9' x 13' 2" ( 2.74m x 4.01m ) Radiator, carpet and window to the front.

#### **Bedroom Three**

 $9^{\prime}\,9^{\rm m}$  x  $6^{\prime}\,$  ( 2.97m x 1.83m ) Radiator, carpet and window to the rear.

#### Bathroom

Suite comprising of bath, WC, wash hand basin, part tiled and window to the rear.

This floor plan is for illustrative purposes only. It is not drawn to scale. Any measurements, floor areas (including any total floor area), openings and orientation are approximate. No details are guaranteed, they cannot be relied upon for any purpose and they do not form part of any agreement. No liability is taken for any error, omission or misstatement. A party must rely upon its own inspection(s). Powered by www.focalagent.com

## welcome to