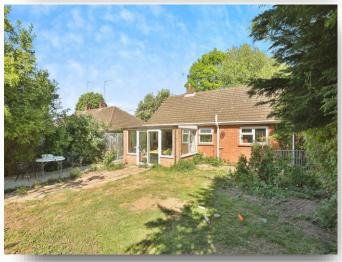

## Conservatory

11' 4" x 8' 2" ( 3.45m x 2.49m ) Radiator, door to the side and rear.

# **Cala Major Heath Lane, Fakenham**

Offered with no onward chain is this detached bungalow which occupies a non-estate position on the outskirts of Fakenham town. Accommodation includes 2 double bedrooms, two reception rooms, a private garden and ample parking. Internal inspection recommended.