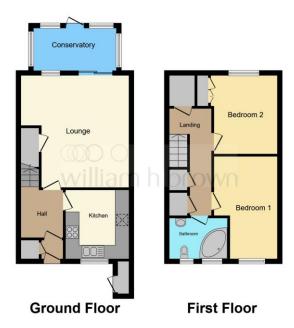

### **Bathroom**

Suite comprising of bath, WC, wash hand basin, fully tiled and uPVC window to the rear.

This floor plan is for illustrative purposes only. It is not drawn to scale. Any measurements, floor areas (including any total floor area), openings and orientation are approximate. No details are guaranteed, they cannot be relied upon for any purpose and they do not form part of any agreement. No liability is taken for any error, omission or misstatement. A party must rely upon its own inspection(s). Powered by www.focalagent.com