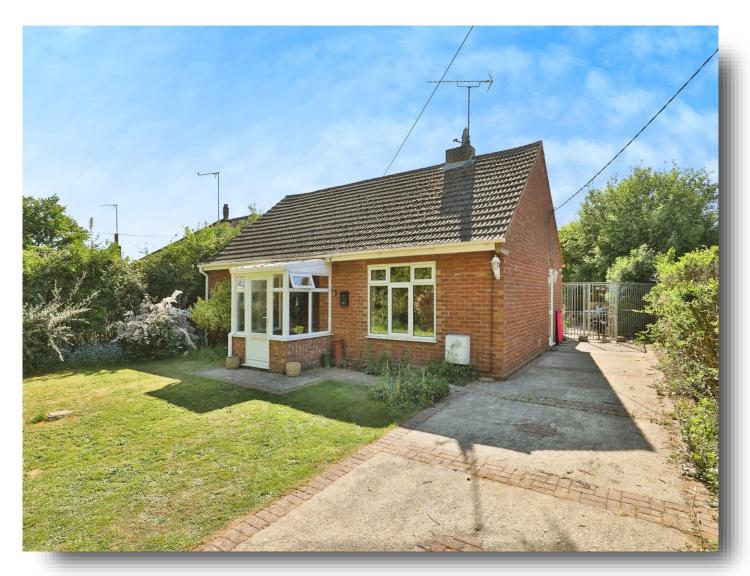

# **Cala Major Heath Lane, Fakenham**

Offered with no onward chain is this detached bungalow which occupies a non-estate position on the outskirts of Fakenham town. Accommodation includes 2 double bedrooms, two reception rooms, a private garden and ample parking. Internal inspection recommended.

# Cala Major Heath Lane, Fakenham

- Detached bungalow
- Two double bedrooms
- Non estate position
- Garden & ample parking
- No onward chain

Tenure: Freehold EPC Rating: E

Council Tax Band: C

offers in excess of