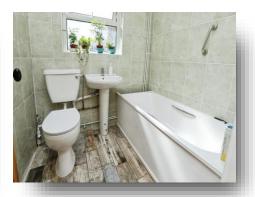

### **Bathroom**

Suite comprising of bath, WC, wash hand basin, fully tiled and uPVC window to the rear.

This floor plan is for illustrative purposes only. It is not drawn to scale. Any measurements, floor areas (including any total floor area), openings and orientation are approximate. No details are guaranteed, they cannot be relied upon for any purpose and they do not form part of any agreement. No liability is taken for any error, omission or misstatement. A party must rely upon its own inspection(s). Powered by www.focalagent.com