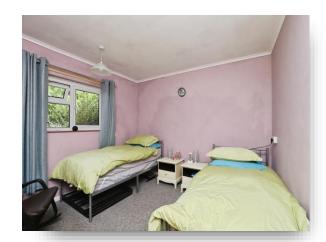

#### **Bedroom One**

12' x 11' (3.66m x 3.35m) Radiator and uPVC window to the front.

#### **Bedroom Two**

12'  $\times$  11' (3.66m  $\times$  3.35m) Tv point and uPVC window to the rear.