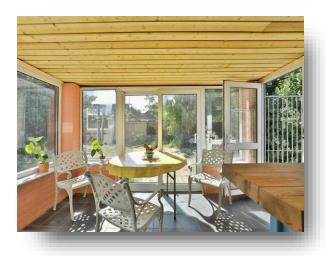

## Conservatory

11' 4" x 8' 2" ( 3.45m x 2.49m ) Radiator, door to the side and rear.