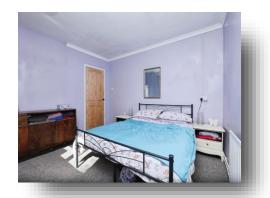

#### **Bedroom One**

12' x 11' (3.66m x 3.35m) Radiator and uPVC window to the front.

#### **Bedroom Two**

12'  $\times$  11' (3.66m  $\times$  3.35m) Tv point and uPVC window to the rear.