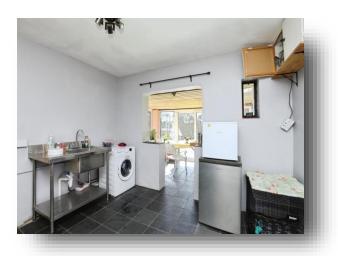

### Kitchen

11' 6" x 10' 5" ( 3.51m x 3.17m ) Kitchen with units, space for cooker, washing machine, pantry and tiled floor.