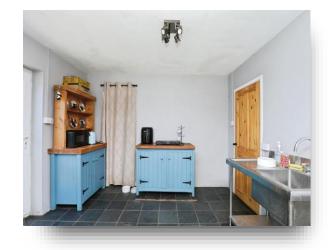

### Kitchen

11' 6" x 10' 5" ( 3.51m x 3.17m ) Kitchen with units, space for cooker, washing machine, pantry and tiled floor.