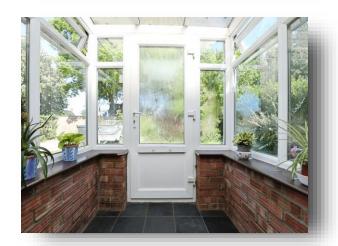

## Conservatory

11' 4" x 8' 2" ( 3.45m x 2.49m ) Radiator, door to the side and rear.