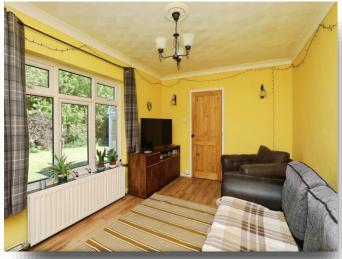

## Lounge

14' x 41' (4.27m x 12.50m)

TV point, radiator, coving and uPVC window to the front.