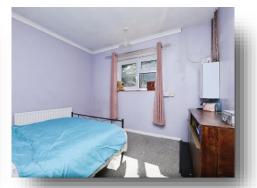

#### **Bedroom One**

12' x 11' (3.66m x 3.35m) Radiator and uPVC window to the front.

#### **Bedroom Two**

12'  $\times$  11' (3.66m  $\times$  3.35m) Tv point and uPVC window to the rear.