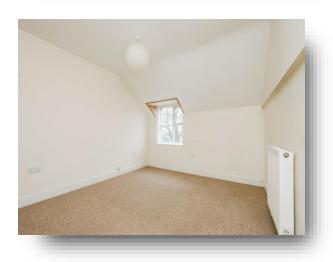

#### **Bedroom Two**

11' 2" x 9' 7" max ( 3.40m x 2.92m max )

Radiator, wooden window to the rear, built in wardrobe.