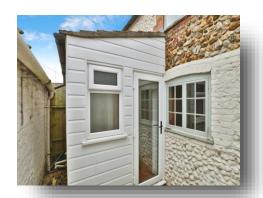

# The Green, Hempton Fakenham

A characterful two bedroom cottage in the popular village of Hempton. The cottage boasts an inviting lounge with the potential for a wood burning stove, kitchen & diner, downstairs shower room, two double bedrooms and courtyard to the rear. Boasting views over the village green.