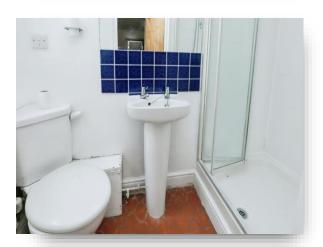

### **Shower Room ( Ground Floor )**

Suite comprising of shower cubicle, WC, wash hand basin, tiled walls, extractor, radiator and double glazed window to the side.

This floor plan is for illustrative purposes only. It is not drawn to scale. Any measurements, floor areas (including any total floor area), openings and orientation are approximate. No details are guaranteed, they cannot be relied upon for any purpose and they do not form part of any agreement. No liability is taken for any error, omission or misstatement. A party must rely upon its own inspection(s). Powered by www.focalagent.com