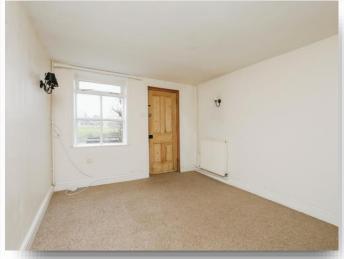

#### **Bedroom One**

12' 8" x 10' 8" ( 3.86m x 3.25m )

Feature fireplace, built in wardrobe and wooden window to the front, access to loft via integral loft ladder.

#### **Bedroom Two**

11' 2" x 9' 7" max ( 3.40m x 2.92m max )

Radiator, wooden window to the rear, built in wardrobe.