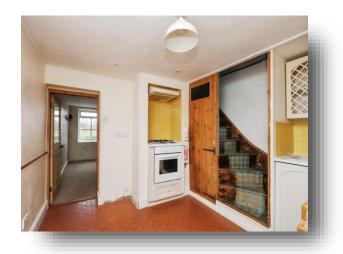

#### Kitchen

10' 6" x 9' 7" ( 3.20m x 2.92m )

Kitchen with wall and base storage units with worksurface over, inset sink with mixer tap, fitted oven with hob and extractor over, radiator, door to staircase to first floor, door into rear lobby and window to the rear.