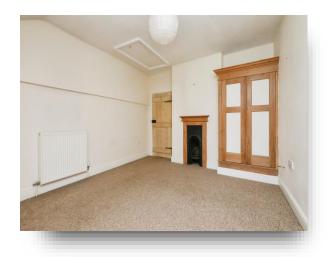

#### **Bedroom One**

12' 8" x 10' 8" ( 3.86m x 3.25m )

Feature fireplace, built in wardrobe and wooden window to the front, access to loft via integral loft ladder.