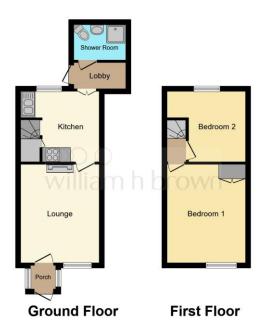

#### **Entrance Porch**

Shelved recess, window to side and door to the front.

#### Lounge

13' 5" x 10' 10" ( 4.09m x 3.30m )

Feature brick fireplace with tiled hearth, radiator and window to the front.

#### Kitchen

10' 6" x 9' 7" ( 3.20m x 2.92m )

Kitchen with wall and base storage units with worksurface over, inset sink with mixer tap, fitted oven with hob and extractor over, radiator, door to staircase to first floor, door into rear lobby and window to the rear.

### Lobby

Door to the rear and plumbing for dishwasher.

#### **Bedroom One**

12' 8" x 10' 8" ( 3.86m x 3.25m )

Feature fireplace, built in wardrobe and wooden window to the front, access to loft via integral loft ladder.

#### **Bedroom Two**

11' 2" x 9' 7" max ( 3.40m x 2.92m max )

Radiator, wooden window to the rear, built in wardrobe.

### **Shower Room ( Ground Floor )**

Suite comprising of shower cubicle, WC, wash hand basin, tiled walls, extractor, radiator and double glazed window to the side.

This floor plan is for illustrative purposes only. It is not drawn to scale. Any measurements, floor areas (including any total floor area), openings and orientation are approximate. No details are guaranteed, they cannot be relied upon for any purpose and they do not form part of any agreement. No liability is taken for any error, omission or misstatement. A party must rely upon its own inspection(s). Powered by www.focalagent.com