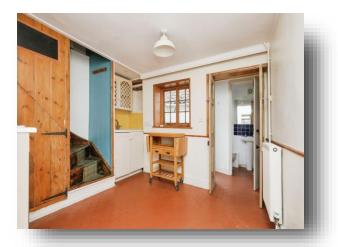

#### Kitchen

10' 6" x 9' 7" ( 3.20m x 2.92m )

Kitchen with wall and base storage units with worksurface over, inset sink with mixer tap, fitted oven with hob and extractor over, radiator, door to staircase to first floor, door into rear lobby and window to the rear.

### Lobby

Door to the rear and plumbing for dishwasher.