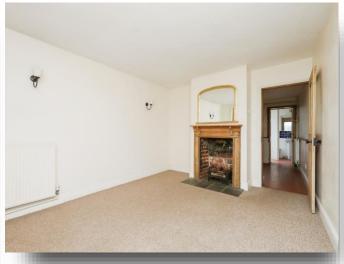

#### Lounge

13' 5" x 10' 10" ( 4.09m x 3.30m )

Feature brick fireplace with tiled hearth, radiator and window to the front.