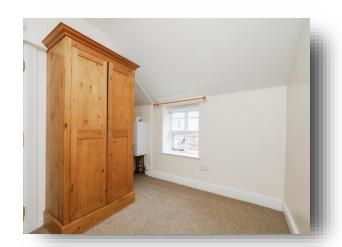

#### **Bedroom One**

12' 8" x 10' 8" ( 3.86m x 3.25m )

Feature fireplace, built in wardrobe and wooden window to the front, access to loft via integral loft ladder.

#### **Bedroom Two**

11' 2" x 9' 7" max ( 3.40m x 2.92m max )

Radiator, wooden window to the rear, built in wardrobe.