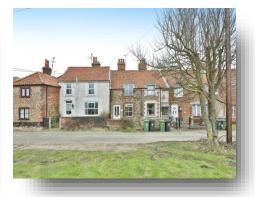

# The Green, Hempton Fakenham

A characterful two bedroom cottage in the popular village of Hempton. The cottage boasts an inviting lounge with the potential for a wood burning stove, kitchen & diner, downstairs shower room, two double bedrooms and courtyard to the rear. Boasting views over the village green.

# The Green, Hempton Fakenham

- CHARACTER COTTAGE
- TWO DOUBLE BEDROOMS
- VILLAGE LOCATION
- CLOSE TO FAKENHAM TOWN CENTRE
- PERFECT LOCK AND LEAVE

Tenure: Freehold EPC Rating: D

£175,000

postcode not the actual property