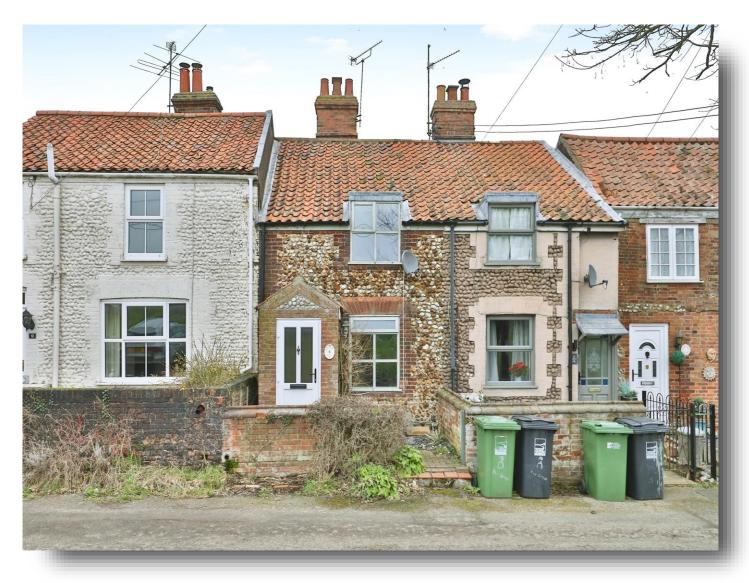

# The Green, Hempton Fakenham

A characterful two bedroom cottage in the popular village of Hempton. The cottage boasts an inviting lounge with the potential for a wood burning stove, kitchen & diner, downstairs shower room, two double bedrooms and courtyard to the rear. Boasting views over the village green.

# The Green, Hempton Fakenham

- CHARACTER COTTAGE
- TWO DOUBLE BEDROOMS
- VILLAGE LOCATION
- CLOSE TO FAKENHAM TOWN CENTRE
- PERFECT LOCK AND LEAVE

Tenure: Freehold EPC Rating: D

£175,000

postcode not the actual property