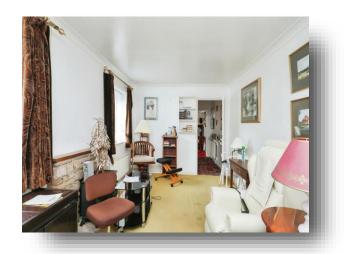

# Lounge

17' 4" x 9' 6" ( 5.28m x 2.90m )

Wood burner, radiator, uPVC window to the front and side.