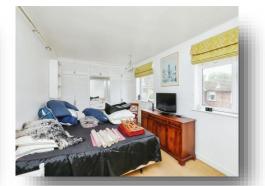

# **Bedroom One**

17' 4" x 10' 2" ( 5.28m x 3.10m )

Fitted wardrobes, TV point, wash hand basin, tiled splash back, radiator and 2 uPVC windows to the front.