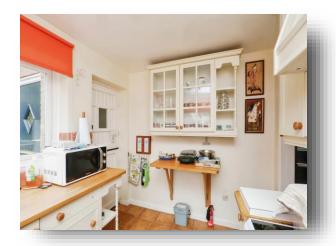

## Kitchen

Kitchen with wall and base units, space for oven, extractor over, composite sink with drainer, tiled floor, tiled splash back, stable door to side, uPVC window to the front and side.