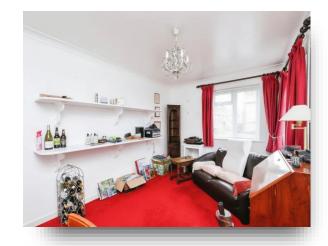

# **Dining Room**

15' 6" x 9' 9" ( 4.72m x 2.97m )

Radiator, uPVC window to the front and side.