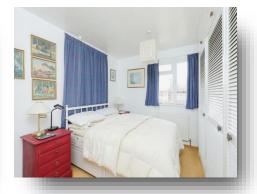

### **Bedroom Two**

12' 11" x 9' 9" max ( 3.94m x 2.97m max )

Fitted wardrobes, radiator and uPVC windows to the front.

#### **Bedroom Three**

9' 9" x 8' (2.97m x 2.44m) Radiator and uPVC windows to the front.