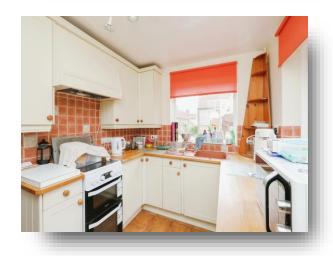

## Kitchen

Kitchen with wall and base units, space for oven, extractor over, composite sink with drainer, tiled floor, tiled splash back, stable door to side, uPVC window to the front and side.