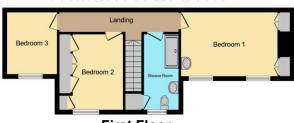

# Landing

Radiator

# **Bedroom One**

17' 4" x 10' 2" ( 5.28m x 3.10m )

Fitted wardrobes, TV point, wash hand basin, tiled splash back, radiator and 2 uPVC windows to the front.

### **Bedroom Two**

12' 11" x 9' 9" max ( 3.94m x 2.97m max )

Fitted wardrobes, radiator and uPVC windows to the front.

#### **Bedroom Three**

9' 9" x 8' (2.97m x 2.44m) Radiator and uPVC windows to the front.

### **Bathroom**

Suite comprising shower room, WC, wash hand basin, loft access and uPVC window to the front.

# **Agents Note**

The sale of this Property is subject to Grant of Probate. Please seek an update from the Branch with regards to the potential timeframes involved.

First Floor

This floor plan is for illustrative purposes only. It is not drawn to scale. Any measurements, floor areas (including any total floor area), openings and orientation are approximate. No details are guaranteed, they cannot be relied upon for any purposes and they do not form part of any agreement. No liability is taken for any error, omission or misstatement. A party must rely upon its own inspection(s). Powered by www.focalagent.com