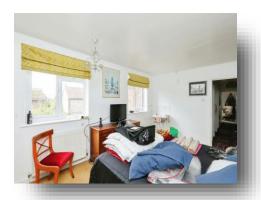

# Lounge

17' 4" x 9' 6" ( 5.28m x 2.90m )

Wood burner, radiator, uPVC window to the front and side.