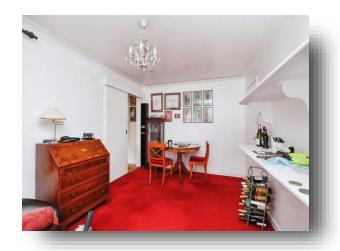

# **Dining Room**

15' 6" x 9' 9" ( 4.72m x 2.97m )

Radiator, uPVC window to the front and side.