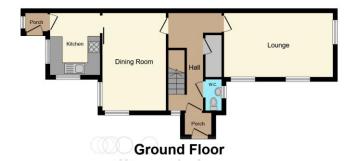

#### **Entrance Porch**

Radiator and door to the front.

#### **Entrance Hall**

Storage cupboard, radiator, door and window to the front.

## Cloakroom

WC, wash hand basin, radiator and uPVC window to the side.

# Lounge

17' 4" x 9' 6" ( 5.28m x 2.90m )

Wood burner, radiator, uPVC window to the front and side.

# **Dining Room**

15' 6" x 9' 9" ( 4.72m x 2.97m )

Radiator, uPVC window to the front and side.

## Kitchen

Kitchen with wall and base units, space for oven, extractor over, composite sink with drainer, tiled floor, tiled splash back, stable door to side, uPVC window to the front and side.

### **Rear Porch**

uPVC window to the side and door to the front.