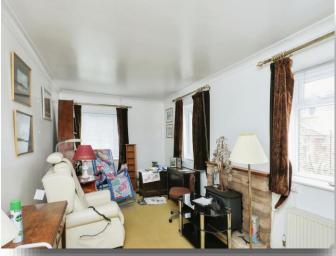

# Lounge

17' 4" x 9' 6" ( 5.28m x 2.90m )

Wood burner, radiator, uPVC window to the front and side.

# **Dining Room**

15' 6" x 9' 9" ( 4.72m x 2.97m )

Radiator, uPVC window to the front and side.