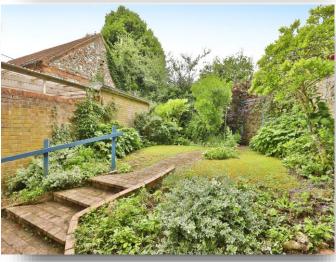

### Outside

Fully enclosed with patio area with steps leading to raised lawn with mature shrubs and trees.

# Lamberts Cottage Creake Road, Syderstone King's Lynn

- Detached home with three bedrooms
- Two reception rooms
- Detached garage & car port
- Enclosed garden
- No onward chain

Tenure: Freehold EPC Rating: D