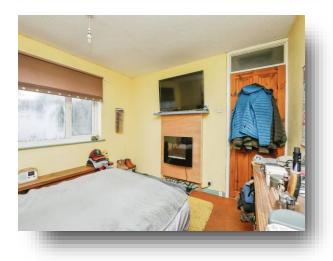

#### **Bedroom One**

10' 9" x 10' 8" ( 3.28m x 3.25m )

TV point, electric wall heater and uPVC window to the rear of the property.