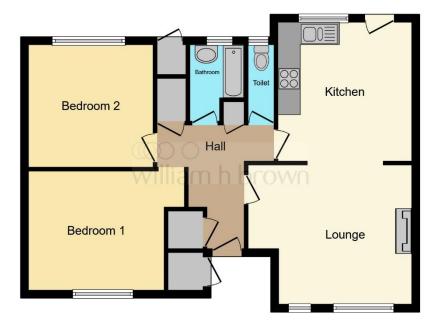

#### **Entrance Hall**

Door to the front of the property.

### Cloakroom

WC and uPVC window to the rear of the property.

## Lounge

14' 4" x 12' 2" ( 4.37m x 3.71m )

Woodburner with tiled hearth, TV point, radiator and two uPVC windows to the front of the property.

#### Kitchen

12' x 11' 8" ( 3.66m x 3.56m )

Kitchen with wall and base units, space for washing machine and cooker, stainless steel sink with drainer, island, door to the rear and uPVC window to the rear of the property.

#### **Bedroom One**

10' 9" x 10' 8" ( 3.28m x 3.25m )

TV point, electric wall heater and uPVC window to the rear of the property.

### **Bedroom Two**

12'  $\times$  10' 5" + recess ( 3.66m  $\times$  3.17m + recess ) uPVC window to the front of the property.

### **Bathroom**

Suite comprising of bath, wash hand basin, tiled splash back and uPVC window to the rear of the property.