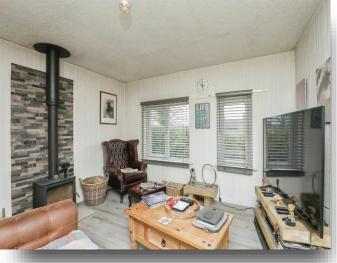

## Lounge

14' 4" x 12' 2" ( 4.37m x 3.71m )

Woodburner with tiled hearth, TV point, radiator and two uPVC windows to the front of the property.