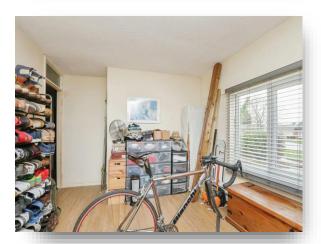

### **Bedroom Two**

12'  $\times$  10' 5" + recess ( 3.66m  $\times$  3.17m + recess ) uPVC window to the front of the property.