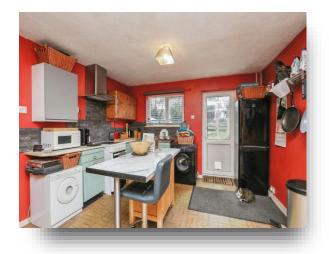

#### Kitchen

12' x 11' 8" ( 3.66m x 3.56m )

Kitchen with wall and base units, space for washing machine and cooker, stainless steel sink with drainer, island, door to the rear and uPVC window to the rear of the property.