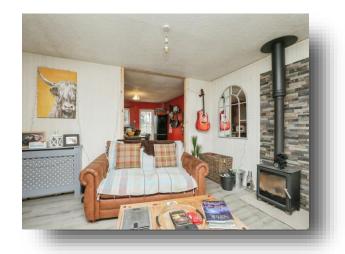

## Lounge

14' 4" x 12' 2" ( 4.37m x 3.71m )

Woodburner with tiled hearth, TV point, radiator and two uPVC windows to the front of the property.