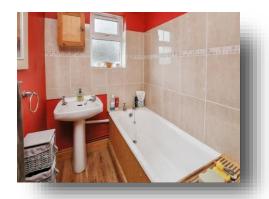

### **Bathroom**

Suite comprising of bath, wash hand basin, tiled splash back and uPVC window to the rear of the property.