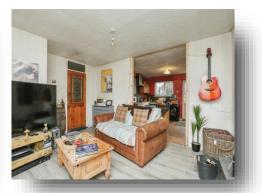

## Lounge

14' 4" x 12' 2" ( 4.37m x 3.71m )

Woodburner with tiled hearth, TV point, radiator and two uPVC windows to the front of the property.