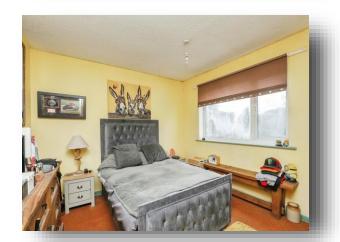

### **Bedroom Two**

12'  $\times$  10' 5" + recess ( 3.66m  $\times$  3.17m + recess ) uPVC window to the front of the property.