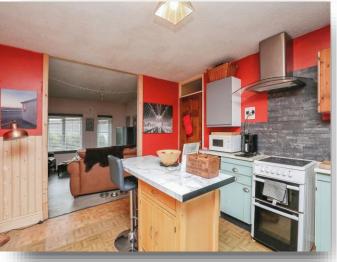

#### Kitchen

12' x 11' 8" ( 3.66m x 3.56m )

Kitchen with wall and base units, space for washing machine and cooker, stainless steel sink with drainer, island, door to the rear and uPVC window to the rear of the property.