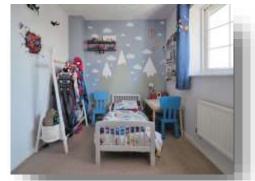

#### **Bedroom Two**

8' 2" x 9' 7" ( 2.49m x 2.92m )

#### **Bedroom Three**

8' 8" x 6' 6" ( 2.64m x 1.98m )