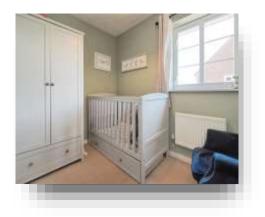

#### **Bedroom Two**

8' 2" x 9' 7" ( 2.49m x 2.92m )

#### **Bedroom Three**

8' 8" x 6' 6" ( 2.64m x 1.98m )