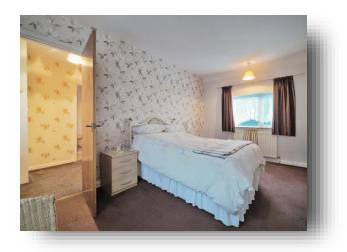

## Bedroom One

17' 5" x 6' 7" (5.31m x 2.01m ) Carpet dual aspect double glazed windows, radiator