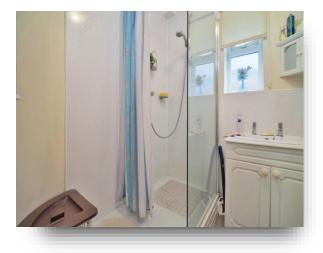

#### **Dining Room**

Irregular Shaped Room 12' x 9' 5" ( 3.66m x 2.87m) Carpet, front aspect double glazed window, radiator

**Family Bathroom** Tiled flooring, side aspect double glazed window, heated towel rail, vanity with sink, shower