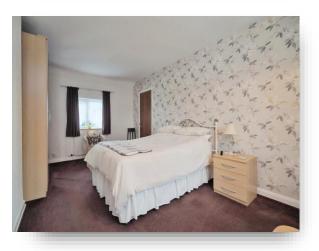

### **Bedroom Two**

12' x 9' 4" ( 3.66m x 2.84m ) Carpet, front aspect double glazed window