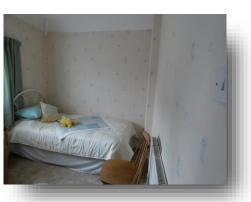

## Bedroom One

17' 5" x 6' 7" (5.31m x 2.01m ) Carpet dual aspect double glazed windows, radiator

### **Bedroom Two**

12' x 9' 4" ( 3.66m x 2.84m ) Carpet, front aspect double glazed window

# Bedroom Three

7' 8" x 9' (2.34m x 2.74m ) Carpet, radiator, rear aspect double glazed window

**Front Garden** Laid to lawn and a driveway is in place

**Rear Garden** Side patio, laid to lawn, shed with electrics, greenhouse and a pond