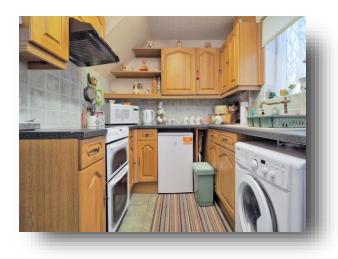

#### **Dining Room**

Irregular Shaped Room 12' x 9' 5" ( 3.66m x 2.87m) Carpet, front aspect double glazed window, radiator

**Family Bathroom** Tiled flooring, side aspect double glazed window, heated towel rail, vanity with sink, shower