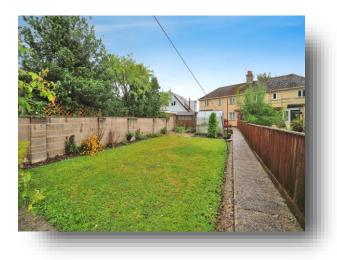

# Bedroom Three

7' 8" x 9' (2.34m x 2.74m ) Carpet, radiator, rear aspect double glazed window

**Front Garden** Laid to lawn and a driveway is in place

**Rear Garden** Side patio, laid to lawn, shed with electrics, greenhouse and a pond