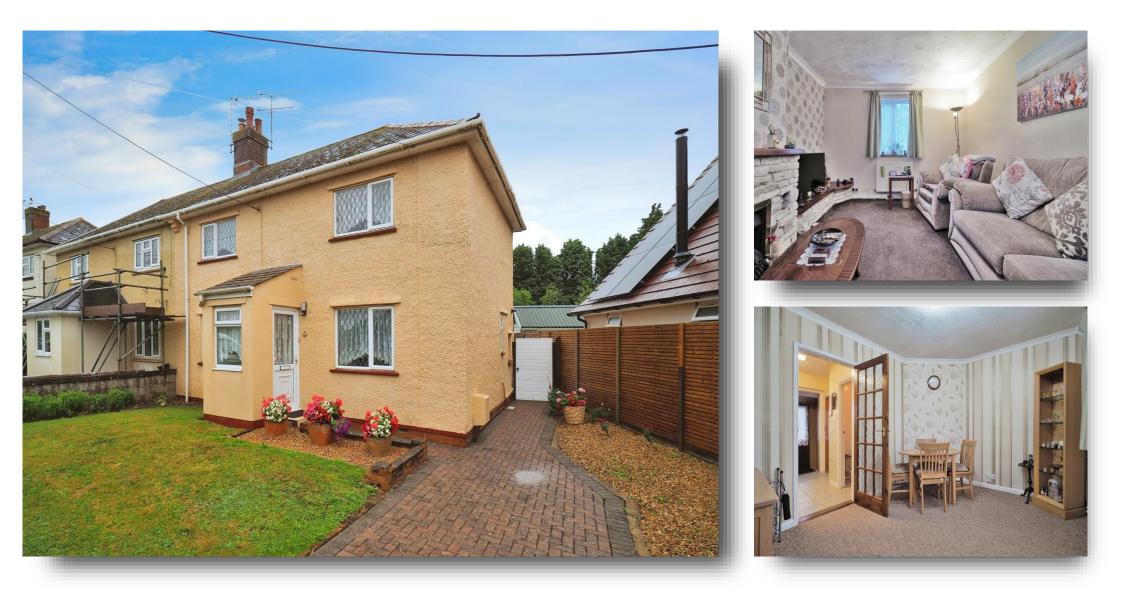

# Larkhill Road, Durrington Salisbury

Three bedroom end of terrace property consisting of, lounge, modern kitchen/Diner and cloakroom. The first floor comprises of three bedrooms. The property has a large enclosed rear garden with purpose built shed.

#### Lounge

17' 6" x 10' 9" ( 5.33m x 3.28m ) Carpet, dual aspect double glazed windows, gas fireplace, radiator

#### **Dining Room**

Irregular Shaped Room 12' x 9' 5" ( 3.66m x 2.87m) Carpet, front aspect double glazed window, radiator

**Family Bathroom** Tiled flooring, side aspect double glazed window, heated towel rail, vanity with sink, shower

### **Bedroom Two**

12' x 9' 4" ( 3.66m x 2.84m ) Carpet, front aspect double glazed window