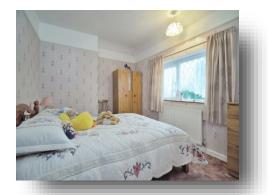

## Bedroom One

17' 5" x 6' 7" (5.31m x 2.01m ) Carpet dual aspect double glazed windows, radiator

### **Bedroom Two**

12' x 9' 4" ( 3.66m x 2.84m ) Carpet, front aspect double glazed window

# Bedroom Three

7' 8" x 9' (2.34m x 2.74m ) Carpet, radiator, rear aspect double glazed window

**Front Garden** Laid to lawn and a driveway is in place

**Rear Garden** Side patio, laid to lawn, shed with electrics, greenhouse and a pond