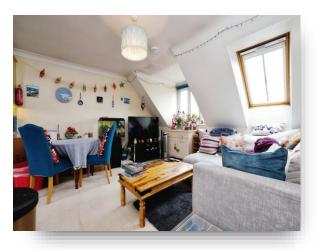

#### Kitchen/Lounge/Diner

Irregular Shaped Room 19' 6" 3 x 12' 5" 0 ( 5.94m 3 x 3.78m) Carpet, dual aspect double glazed windows, vinyl flooring in kitchen, electric cooker, space for dishwasher, extractor fan, space for washing machine, electric radiator