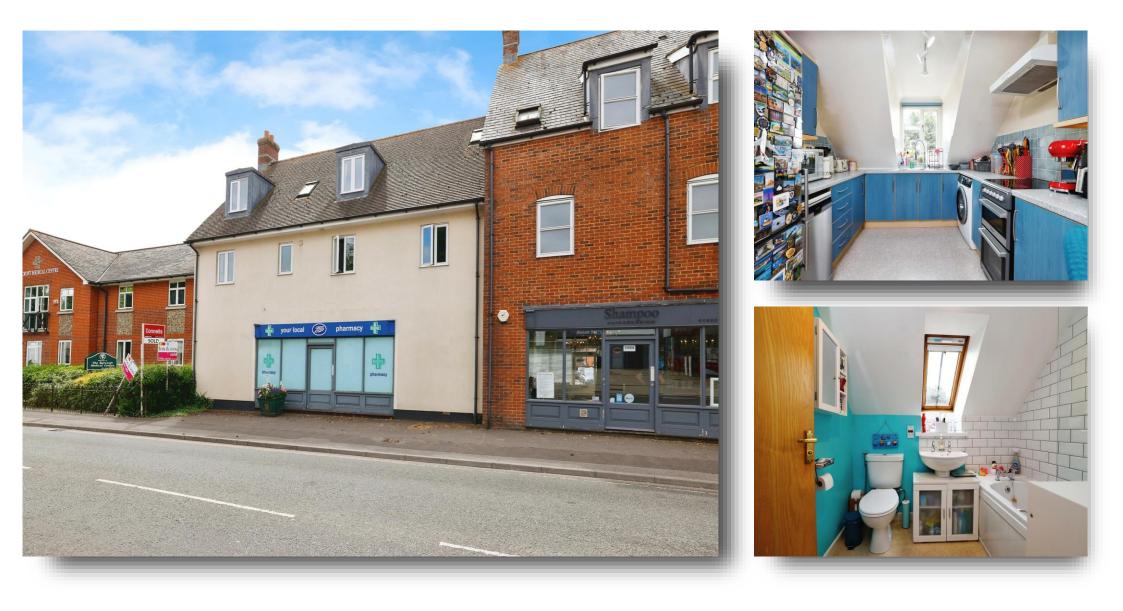

# Stonehenge Walk, Amesbury SALISBURY

Two-bedroom central Amesbury top floor apartment with re- fitted bathroom, perfect for first time buyers or rental opportunity.

#### **Entrance Hall**

Irregular Shaped Room 14' 5" 9 x 11' 5" 4 ( 4.39m 9 x 3.48m) Carpet, storage heater, storage

#### Kitchen/Lounge/Diner

Irregular Shaped Room 19' 6" 3 x 12' 5" 0 ( 5.94m 3 x 3.78m) Carpet, dual aspect double glazed windows, vinyl flooring in kitchen, electric cooker, space for dishwasher, extractor fan, space for washing machine, electric radiator

#### Bathroom

Brand new electric shower, tiled wall around bath, rear aspect double glazed window w/c and sink, electric towel rail

#### **Bedroom One**

13' 1" 2 x 9' 6" 5 ( 3.99m 2 x 2.90m 5 ) Electric heater, carpet, front aspect double glazed window

#### **Bedroom Two**

8' 7" 4 x 9' 8" 6 ( 2.62m 4 x 2.95m 6 ) Carpet, front aspect double glazed window, electric heater

#### **Parking And Storage**

One allocated parking space and storage

Total floor area 57.7 sq.m. (621 sq.ft.) approx Restricted height 5.8 sq.m. (63 sq.ft.)

This floor plan is for illustrative purposes only. It is not drawn to scale. Any measurements, floor areas (including any total floor area), openings and orientation are approximate. No details are guaranteed, they cannot be relied upon for any purpose and they do not form part of any agreement. No liability is taken for any error, omission or misstatement. A party must rely upon its own inspection(s). Powered by www.focalagent.com