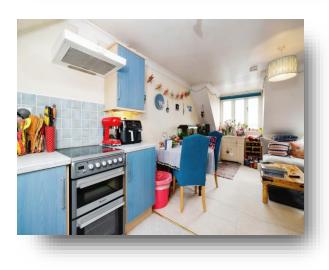

#### Kitchen/Lounge/Diner

Irregular Shaped Room 19' 6" 3 x 12' 5" 0 ( 5.94m 3 x 3.78m) Carpet, dual aspect double glazed windows, vinyl flooring in kitchen, electric cooker, space for dishwasher, extractor fan, space for washing machine, electric radiator