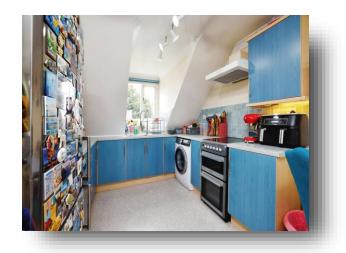

#### Kitchen/Lounge/Diner

Irregular Shaped Room 19' 6" 3 x 12' 5" 0 ( 5.94m 3 x 3.78m) Carpet, dual aspect double glazed windows, vinyl flooring in kitchen, electric cooker, space for dishwasher, extractor fan, space for washing machine, electric radiator