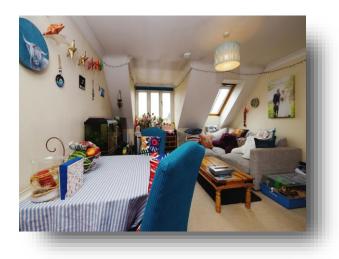

#### **Bedroom One**

13' 1" 2 x 9' 6" 5 ( 3.99m 2 x 2.90m 5 ) Electric heater, carpet, front aspect double glazed window

#### **Bedroom Two**

8' 7" 4 x 9' 8" 6 ( 2.62m 4 x 2.95m 6 ) Carpet, front aspect double glazed window, electric heater