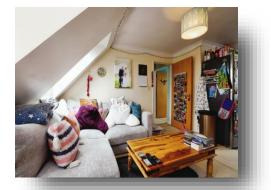

#### Kitchen/Lounge/Diner

Irregular Shaped Room 19' 6" 3 x 12' 5" 0 ( 5.94m 3 x 3.78m) Carpet, dual aspect double glazed windows, vinyl flooring in kitchen, electric cooker, space for dishwasher, extractor fan, space for washing machine, electric radiator