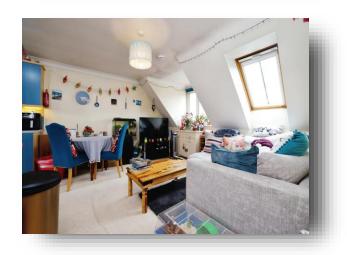

#### Kitchen/Lounge/Diner

Irregular Shaped Room 19' 6" 3 x 12' 5" 0 ( 5.94m 3 x 3.78m) Carpet, dual aspect double glazed windows, vinyl flooring in kitchen, electric cooker, space for dishwasher, extractor fan, space for washing machine, electric radiator