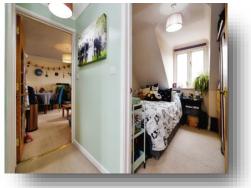

#### **Bedroom One**

13' 1" 2 x 9' 6" 5 ( 3.99m 2 x 2.90m 5 ) Electric heater, carpet, front aspect double glazed window

#### **Bedroom Two**

8' 7" 4 x 9' 8" 6 ( 2.62m 4 x 2.95m 6 ) Carpet, front aspect double glazed window, electric heater