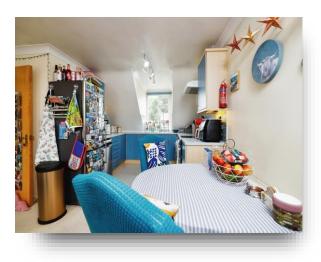

#### Kitchen/Lounge/Diner

Irregular Shaped Room 19' 6" 3 x 12' 5" 0 ( 5.94m 3 x 3.78m) Carpet, dual aspect double glazed windows, vinyl flooring in kitchen, electric cooker, space for dishwasher, extractor fan, space for washing machine, electric radiator