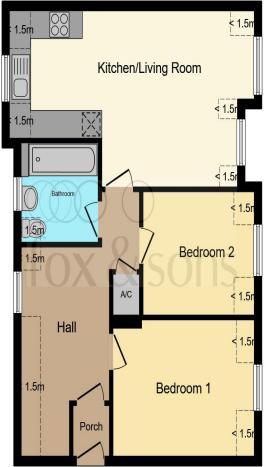

#### **Entrance Hall**

Irregular Shaped Room 14' 5" 9 x 11' 5" 4 ( 4.39m 9 x 3.48m) Carpet, storage heater, storage

#### Kitchen/Lounge/Diner

Irregular Shaped Room 19' 6" 3 x 12' 5" 0 ( 5.94m 3 x 3.78m) Carpet, dual aspect double glazed windows, vinyl flooring in kitchen, electric cooker, space for dishwasher, extractor fan, space for washing machine, electric radiator

#### Bathroom

Brand new electric shower, tiled wall around bath, rear aspect double glazed window w/c and sink, electric towel rail

#### **Bedroom One**

13' 1" 2 x 9' 6" 5 ( 3.99m 2 x 2.90m 5 ) Electric heater, carpet, front aspect double glazed window

#### **Bedroom Two**

8' 7" 4 x 9' 8" 6 ( 2.62m 4 x 2.95m 6 ) Carpet, front aspect double glazed window, electric heater

#### **Parking And Storage**

One allocated parking space and storage

Total floor area 57.7 sq.m. (621 sq.ft.) approx Restricted height 5.8 sq.m. (63 sq.ft.)

This floor plan is for illustrative purposes only. It is not drawn to scale. Any measurements, floor areas (including any total floor area), openings and orientation are approximate. No details are guaranteed, they cannot be relied upon for any purpose and they do not form part of any agreement. No liability is taken for any error, omission or misstatement. A party must rely upon its own inspection(s). Powered by www.focalagent.com