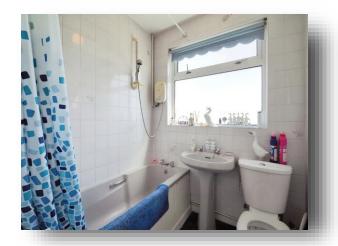

### **Family Bathroom**

Bath, w/c and wash hand basin, rear aspect double glazed window, radiator.