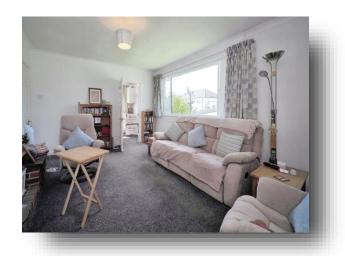

# Lounge

16' 5" x 11' 1" ( 5.00m x 3.38m ) Carpeted flooring, front aspect double glazed window, fireplace, radiator.