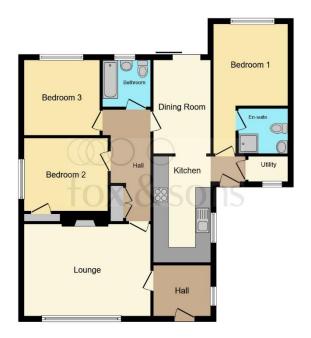

#### **Entrance Hall**

Side aspect double glazed window, carpeted flooring, boiler.

# Lounge

16' 5" x 11' 1" ( 5.00m x 3.38m ) Carpeted flooring, front aspect double glazed window, fireplace, radiator.

#### **Kitchen**

13' 8" x 7' 5" ( 4.17m x 2.26m )

Tiled flooring, electric cooker top, built-in oven, extractor fan, side aspect double glazed window, space for dishwasher/washing machine.

#### **Bedroom One**

11' 5" x 9' 8" ( 3.48m x 2.95m )

Carpeted flooring, rear aspect window, built in over head cupboards, radiator, access to en-suite.

#### **En-Suite**

Shower, w/c and wash hand basin.

#### **Bedroom Two**

10' 10" x 9' 7" ( 3.30m x 2.92m ) Side aspect double glazed window, radiator.

### **Bedroom Three**

10' x 9' 9" ( 3.05m x 2.97m )

Rear aspect window, carpeted flooring, radiator.

### **Family Bathroom**

Bath, w/c and wash hand basin, rear aspect double glazed window, radiator.

## **Rear Garden**

Patio area and lawn.

This floor plan is for illustrative purposes only. It is not drawn to scale. Any measurements, floor areas (including any total floor area), openings and orientation are approximate. No details are guaranteed, they cannot be relied upon for any purpose and they do not form part of any agreement. No liability is taken for any error, omission or misstatement. A party must rely upon its own inspection(s). Powered by www.focalagent.com