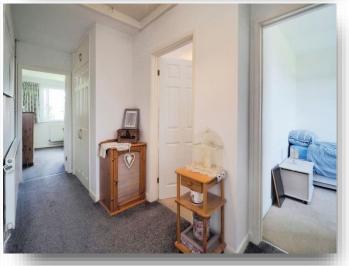

#### **Entrance Hall**

Side aspect double glazed window, carpeted flooring, boiler.