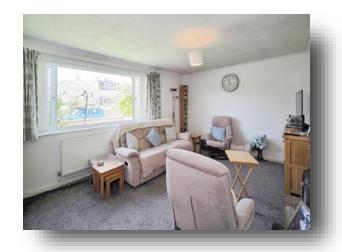

# Lounge

16' 5" x 11' 1" ( 5.00m x 3.38m ) Carpeted flooring, front aspect double glazed window, fireplace, radiator.