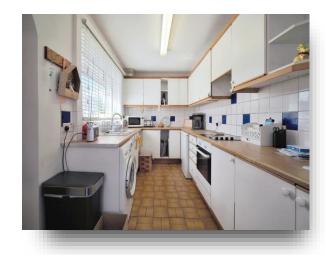

#### **Kitchen**

13' 8" x 7' 5" ( 4.17m x 2.26m )

Tiled flooring, electric cooker top, built-in oven, extractor fan, side aspect double glazed window, space for dishwasher/washing machine.