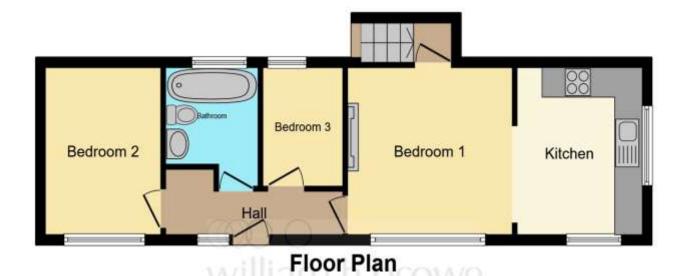

#### **Entrance Hall**

### Lounge

11' 8" x 11' 1" ( 3.56m x 3.38m )

#### Kitchen

11' 1" x 8' 11" ( 3.38m x 2.72m )

#### **Bedroom One**

11' 1" x 8' 2" ( 3.38m x 2.49m )

#### **Bedroom Two**

7' 10" x 5' 8" ( 2.39m x 1.73m )

#### **Bathroom**