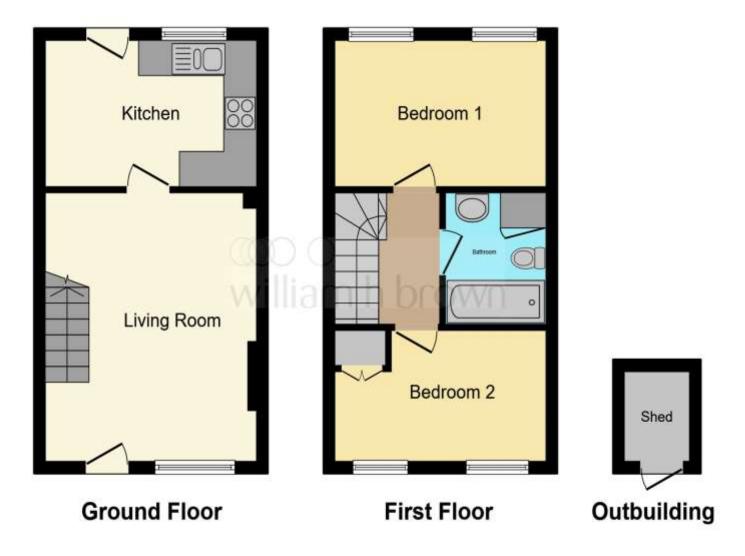

# **Buckthorn, ELY**

William H Brown are excited to bring to the market this two bedroom house in Ely. Benefiting from; off road parking, spacious rooms and rear garden, this is a must see!

This floor plan is for illustrative purposes only. It is not drawn to scale. Any measurements, floor areas (including any total floor area), openings and orientation are approximate. No details are guaranteed, they cannot be relied upon for any purpose and they do not form part of any agreement. No liability is taken for any error, omission or misstatement. A party must rely upon its own inspection(s). Powered by www.focalagent.com

#### Lounge

15' x 12' 3" ( 4.57m x 3.73m )

#### Kitchen

12' 8" x 8' 2" ( 3.86m x 2.49m )

#### **Bedroom One**

12' 8" x 8' 1" ( 3.86m x 2.46m )

#### **Bedroom Two**

12' 7" x 7' 4" ( 3.84m x 2.24m )

#### **Bathroom**