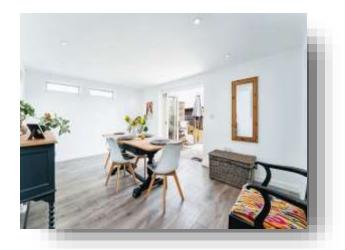

#### **Entrance Hall**

### Lounge

12' 4" x 11' 11" ( 3.76m x 3.63m )

#### Kitchen

15' 3" x 11' max ( 4.65m x 3.35m max )

### Conservatory

15' 8" x 10' 11" ( 4.78m x 3.33m )