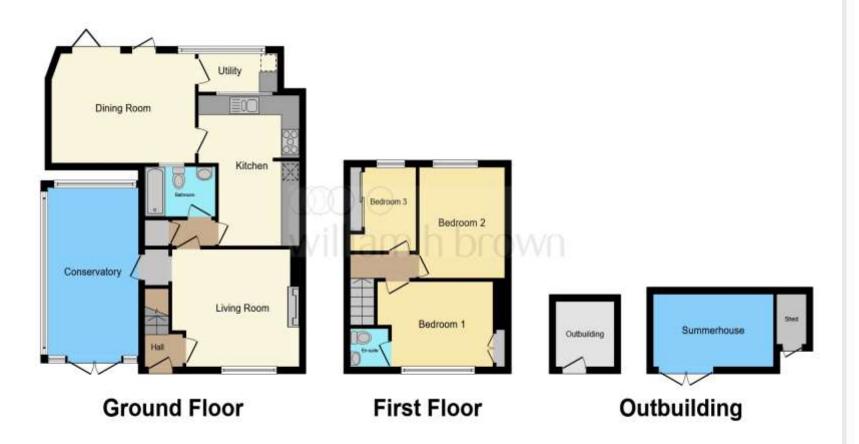

# Witcham Road, Mepal Ely

Modern throughout we have this Three Bedroom Semi-Detached House with field views sitting on a large plot in the popular village of Mepal. Viewings are highly recommended!

This floor plan is for illustrative purposes only. It is not drawn to scale. Any measurements, floor areas (including any total floor area), openings and orientation are approximate. No details are guaranteed, they cannot be relied upon for any purpose and they do not form part of any agreement. No liability is taken for any error, omission or misstatement. A party must rely upon its own inspection(s). Powered by www.focalagent.com

#### **Entrance Hall**

### Lounge

12' 4" x 11' 11" ( 3.76m x 3.63m )

#### Kitchen

15' 3" x 11' max ( 4.65m x 3.35m max )

### **Utility Room**

8' 7" x 4' 2" ( 2.62m x 1.27m )

### Conservatory

15' 8" x 10' 11" ( 4.78m x 3.33m )

### Study

17' x 10' 6" ( 5.18m x 3.20m )

#### **Bathroom**

#### **Bedroom One**

12' 8" x 8' 8" ( 3.86m x 2.64m )

#### **En-Suite**

#### **Bedroom Two**

11' 8" x 9' 3" ( 3.56m x 2.82m )

#### **Bedroom Three**

8' 5" x 5' 5" ( 2.57m x 1.65m )

### **Outbuilding**

17' x 9' 6" ( 5.18m x 2.90m )