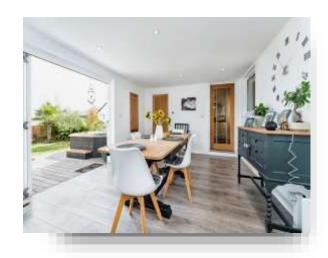

#### Kitchen

15' 3" x 11' max ( 4.65m x 3.35m max )

### Conservatory

15' 8" x 10' 11" ( 4.78m x 3.33m )