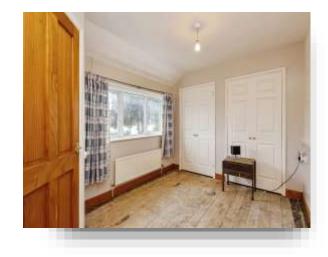

#### **Bedroom One**

8' 9" x 8' 5" ( 2.67m x 2.57m )

#### **Bedroom Two**

11' 8" x 8' 2" ( 3.56m x 2.49m )

## **Bedroom Three**

8' 9" x 7' 5" ( 2.67m x 2.26m )