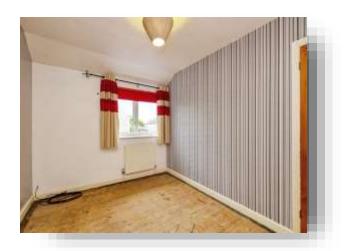

#### **Bedroom One**

8' 9" x 8' 5" ( 2.67m x 2.57m )

#### **Bedroom Two**

11' 8" x 8' 2" ( 3.56m x 2.49m )

## **Bedroom Three**

8' 9" x 7' 5" ( 2.67m x 2.26m )