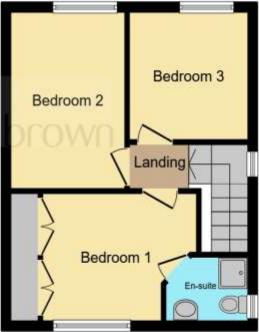

# **Parsons Lane, Littleport ELY**

THREE BEDROOM SEMI-DETACHED HOUSE WITH GOOD SIZE LOUNGE, KITCHEN/DINER, DOWNSTAIRS BATHROOM, EN-SUITE, FRONT & REAR GARDENS PLUS DRIVEWAY.

**Ground Floor** 

**First Floor** 

This floor plan is for illustrative purposes only. It is not drawn to scale. Any measurements, floor areas (including any total floor area), openings and orientation are approximate. No details are guaranteed, they cannot be relied upon for any purpose and they do not form part of any agreement. No liability is taken for any error, omission or misstatement. A party must rely upon its own inspection(s). Powered by www.focalagent.com

#### **Bedroom One**

8' 9" x 8' 5" ( 2.67m x 2.57m )

#### **En-Suite**

#### **Bedroom Two**

11' 8" x 8' 2" ( 3.56m x 2.49m )

## **Bedroom Three**

8' 9" x 7' 5" ( 2.67m x 2.26m )