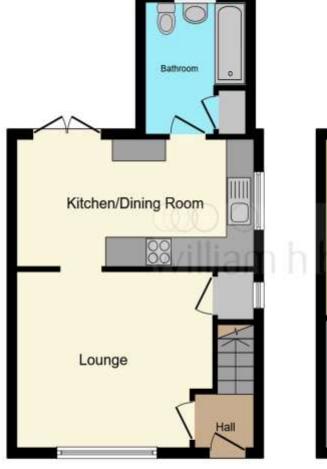

# **Parsons Lane, Littleport ELY**

THREE BEDROOM SEMI-DETACHED HOUSE WITH GOOD SIZE LOUNGE, KITCHEN/DINER, DOWNSTAIRS BATHROOM, EN-SUITE, FRONT & REAR GARDENS PLUS DRIVEWAY.

**Ground Floor** 

**First Floor** 

This floor plan is for illustrative purposes only. It is not drawn to scale. Any measurements, floor areas (including any total floor area), openings and orientation are approximate. No details are guaranteed, they cannot be relied upon for any purpose and they do not form part of any agreement. No liability is taken for any error, omission or misstatement. A party must rely upon its own inspection(s). Powered by www.focalagent.com

#### **Entrance Hall**

## Lounge

14' 1" x 11' 8" ( 4.29m x 3.56m )

## Kitchen/Diner

17' 1" x 8' 5" ( 5.21m x 2.57m )

#### **Bathroom**