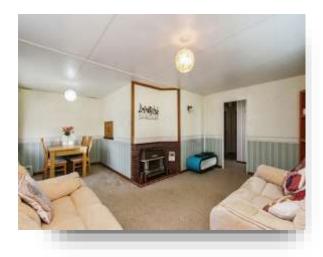

#### **Entrance Hall**

Lounge / Diner 6' x 5' (1.83m x 1.52m)

4' 5" x 2' 2" ( 1.35m x 0.66m )

**Bedroom One** 4' x 2' 7" ( 1.22m x 0.79m )

**Bedroom Two** 3' x 3' (0.91m x 0.91m)

**Shower Room** 