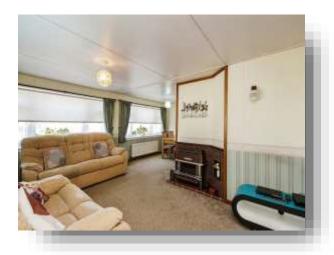

#### **Entrance Hall**

Lounge / Diner 6' x 5' (1.83m x 1.52m)

4' 5" x 2' 2" ( 1.35m x 0.66m )

**Bedroom One** 4' x 2' 7" ( 1.22m x 0.79m )

**Bedroom Two** 3' x 3' (0.91m x 0.91m)

**Shower Room** 