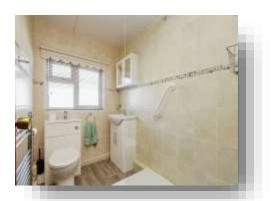

#### **Entrance Hall**

Lounge / Diner 6' x 5' (1.83m x 1.52m)

4' 5" x 2' 2" ( 1.35m x 0.66m )

**Bedroom One** 4' x 2' 7" ( 1.22m x 0.79m )

**Bedroom Two** 3' x 3' (0.91m x 0.91m)

**Shower Room** 