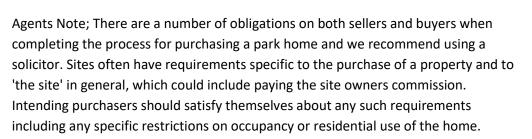

#### **Entrance Hall**

Lounge / Diner 6' x 5' (1.83m x 1.52m)

4' 5" x 2' 2" ( 1.35m x 0.66m )

**Bedroom One** 4' x 2' 7" ( 1.22m x 0.79m )

**Bedroom Two** 3' x 3' (0.91m x 0.91m)

**Shower Room** 