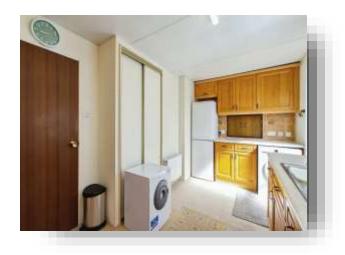

#### **Entrance Hall**

Lounge / Diner 6' x 5' (1.83m x 1.52m)

4' 5" x 2' 2" ( 1.35m x 0.66m )

**Bedroom One** 4' x 2' 7" ( 1.22m x 0.79m )

**Bedroom Two** 3' x 3' (0.91m x 0.91m)

**Shower Room** 