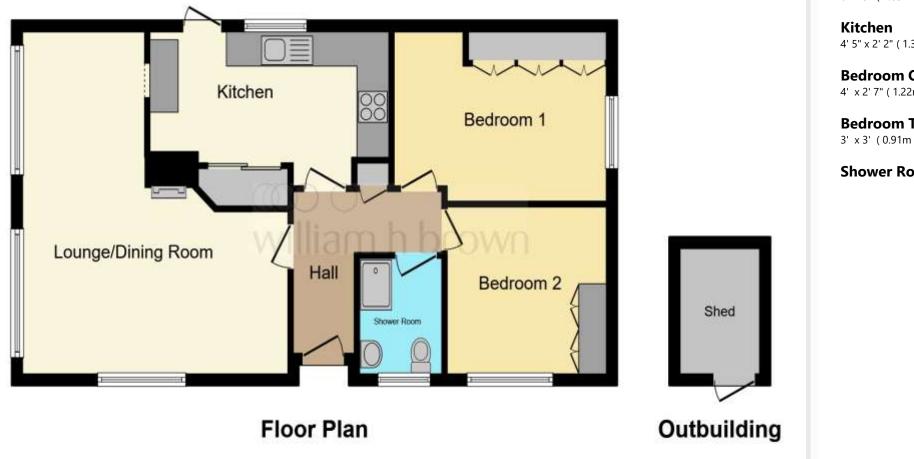

This floor plan is for illustrative purposes only. It is not drawn to scale. Any measurements, floor areas (including any total floor area), openings and orientation are approximate. No details are guaranteed, they cannot be relied upon for any purpose and they do not form part of any agreement. No liability is taken for any error, omission or misstatement. A party must rely upon its own inspection(s). Powered by www.focalagent.com

#### **Entrance Hall**

Lounge / Diner 6' x 5' (1.83m x 1.52m)

4' 5" x 2' 2" ( 1.35m x 0.66m )

**Bedroom One** 4' x 2' 7" ( 1.22m x 0.79m )

**Bedroom Two** 3' x 3' (0.91m x 0.91m)

**Shower Room** 