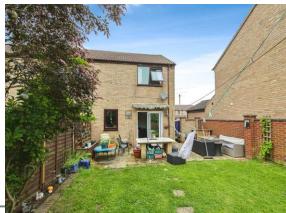

Date: 01 November 2024 Property Ref and Version: ELY109334 - 0004

Outside to the front of the property there is a private driveway and garden which is laid to lawn. To the rear the garden is mainly laid to lawn with a patio area & garden shed.

#### >> property images

14 Akeman Close, Stretham, Ely, Cambridgeshire, England, CB6 3JRDate: 01 November 2024Property Ref and Version: ELY109334 - 0004