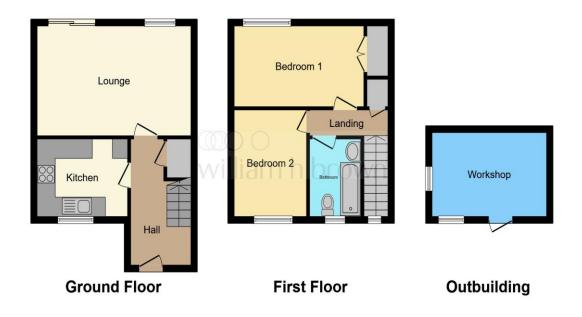

#### >> room description

Entrance Hall Kitchen 9' 8" x 7' 9" ( 2.95m x 2.36m ) Lounge 16' 7" x 11' 2" ( 5.05m x 3.40m ) Bedroom One

14' 1" x 8' 5" ( 4.29m x 2.57m )

#### Bedroom Two

10' 8" x 7' 9" ( 3.25m x 2.36m )

#### Bathroom

Outbuilding

12' 5" x 8' 5" ( 3.78m x 2.57m )

14 Akeman Close, Stretham, Ely, Cambridgeshire, England, CB6 3JRDate: 01 November 2024Property Ref and Version: ELY109334 - 0004

### >> floor plan

This floor plan is for illustrative purposes only. It is not drawn to scale. Any measurements, floor areas (including any total floor area), openings and orientation are approximate. No details are guaranteed, they cannot be relied upon for any purpose and they do not form part of any agreement. No liability is taken for any error, omission or misstatement. A party must rely upon its own inspection(s). Powered by www.focalagent.com