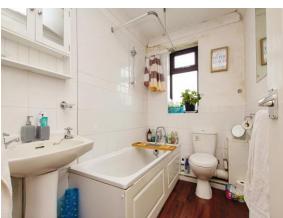

The Lounge is a good size and has a window and sliding doors to the rear garden,

On the first floor Bedroom One has fitted storage cupboards and window to the rear. Bedroom Two & Bathroom.

14 Akeman Close, Stretham, Ely, Cambridgeshire, England, CB6 3JR

### >> property images

*Your William H Brown office:* 6 Forehill, ELY, Cambridgeshire, CB7 4AF **T** 01353 663311 **E** ely@williamhbrown.co.uk

14 Akeman Close, Stretham, Ely, Cambridgeshire, England, CB6 3JRDate: 01 November 2024Property Ref and Version: ELY109334 - 0004

### >> property images

14 Akeman Close, Stretham, Ely, Cambridgeshire, England, CB6 3JRDate: 01 November 2024Property Ref and Version: ELY109334 - 0004

#### >> property images

14 Akeman Close, Stretham, Ely, Cambridgeshire, England, CB6 3JRDate: 01 November 2024Property Ref and Version: ELY109334 - 0004