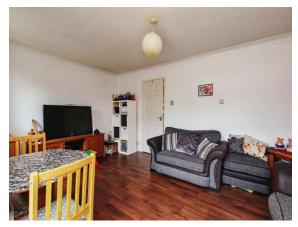

The Lounge is a good size and has a window and sliding doors to the rear garden,

On the first floor Bedroom One has fitted storage cupboards and window to the rear. Bedroom Two & Bathroom.

14 Akeman Close, Stretham, Ely, Cambridgeshire, England, CB6 3JR

### >> property images

*Your William H Brown office:* 6 Forehill, ELY, Cambridgeshire, CB7 4AF **T** 01353 663311 **E** ely@williamhbrown.co.uk

14 Akeman Close, Stretham, Ely, Cambridgeshire, England, CB6 3JRDate: 01 November 2024Property Ref and Version: ELY109334 - 0004

### >> property images

14 Akeman Close, Stretham, Ely, Cambridgeshire, England, CB6 3JRDate: 01 November 2024Property Ref and Version: ELY109334 - 0004

#### >> property images

14 Akeman Close, Stretham, Ely, Cambridgeshire, England, CB6 3JRDate: 01 November 2024Property Ref and Version: ELY109334 - 0004