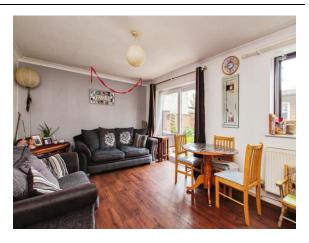

The Lounge is a good size and has a window and sliding doors to the rear garden,

On the first floor Bedroom One has fitted storage cupboards and window to the rear. Bedroom Two & Bathroom.

14 Akeman Close, Stretham, Ely, Cambridgeshire, England, CB6 3JR

### >> property images

*Your William H Brown office:* 6 Forehill, ELY, Cambridgeshire, CB7 4AF **T** 01353 663311 **E** ely@williamhbrown.co.uk

14 Akeman Close, Stretham, Ely, Cambridgeshire, England, CB6 3JRDate: 01 November 2024Property Ref and Version: ELY109334 - 0004