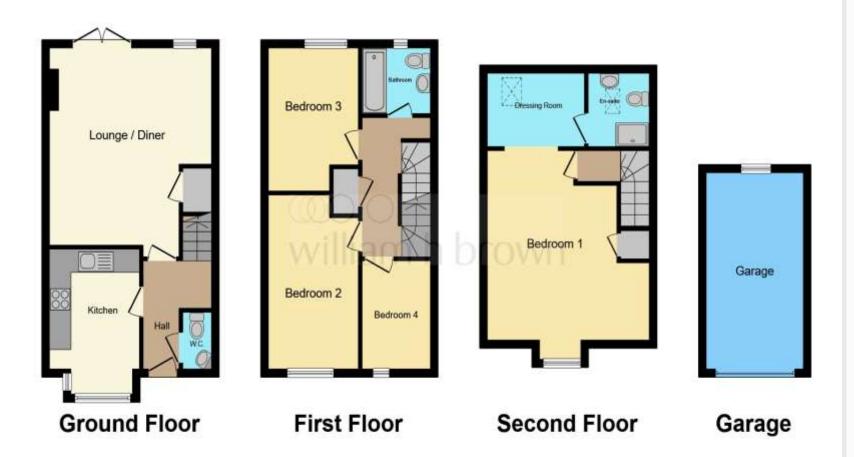

This floor plan is for illustrative purposes only. It is not drawn to scale. Any measurements, floor areas (including any total floor area), openings and orientation are approximate. No details are guaranteed, they cannot be relied upon for any purpose and they do not form part of any agreement. No liability is taken for any error, omission or misstatement. A party must rely upon its own inspection(s). Powered by www.focalagent.com

#### **Entrance Hall**

#### Kitchen

12' 5" x 8' 2" ( 3.78m x 2.49m )

## Lounge/Diner

17' 7" x 14' 8" ( 5.36m x 4.47m )

#### Cloakroom

**First Floor** 

#### **Bedroom Two**

14' 8" x 8' 2" ( 4.47m x 2.49m )

#### **Bedroom Three**

12' 1" x 8' 2" ( 3.68m x 2.49m )

#### **Bedroom Four**

9' 2" x 6' 2" ( 2.79m x 1.88m )

#### **Bathroom**

**Second Floor** 

#### **Bedroom One**

17' 7" x 14' 8" ( 5.36m x 4.47m )

## **Dressing Room**

**En-Suite** 

### Garage

16' 7" x 8' 9" ( 5.05m x 2.67m )