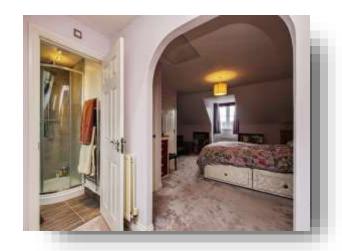

#### **Bedroom One**

17' 7" x 14' 8" ( 5.36m x 4.47m )

## **Dressing Room**

**En-Suite** 