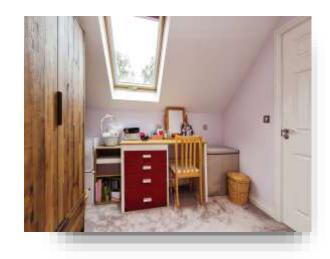

#### **Bedroom Three**

12' 1" x 8' 2" ( 3.68m x 2.49m )

#### **Bedroom Four**

9' 2" x 6' 2" ( 2.79m x 1.88m )