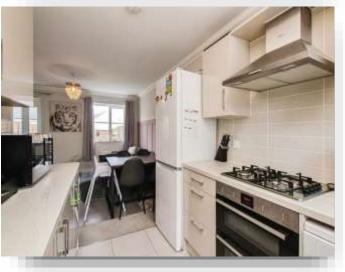

## Kitchen / Lounge

11' 4" with recess x 21' 4" into garden ( 3.45m with recess x 6.50m into garden )