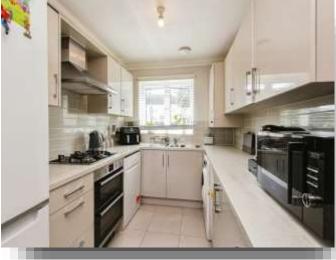

## Kitchen / Lounge

11' 4" with recess x 21' 4" into garden ( 3.45m with recess x 6.50m into garden )