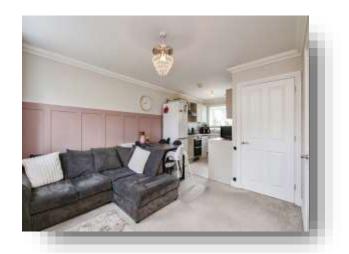

## Kitchen / Lounge

11' 4" with recess x 21' 4" into garden ( 3.45m with recess x 6.50m into garden )