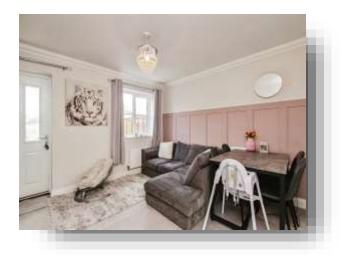

## Kitchen / Lounge

11' 4" with recess x 21' 4" into garden ( 3.45m with recess x 6.50m into garden )