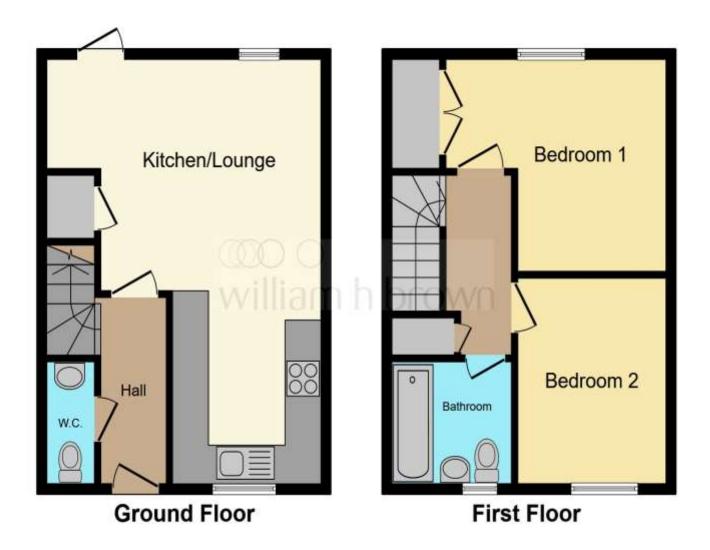

This floor plan is for illustrative purposes only. It is not drawn to scale. Any measurements, floor areas (including any total floor area), openings and orientation are approximate. No details are guaranteed, they cannot be relied upon for any purpose and they do not form part of any agreement. No liability is taken for any error, omission or misstatement. A party must rely upon its own inspection(s). Powered by www.focalagent.com

#### **Entrance Hall**

## Kitchen / Lounge

11' 4" with recess x 21' 4" into garden ( 3.45m with recess x 6.50m into garden )

#### **Bathroom**

#### **Bedroom One**

12' 1" max into recess x 10' 8" ( 3.68m max into recess x 3.25m )

### **Bedroom Two**

10' 5" x 7' 9" ( 3.17m x 2.36m )

### **Bathroom**