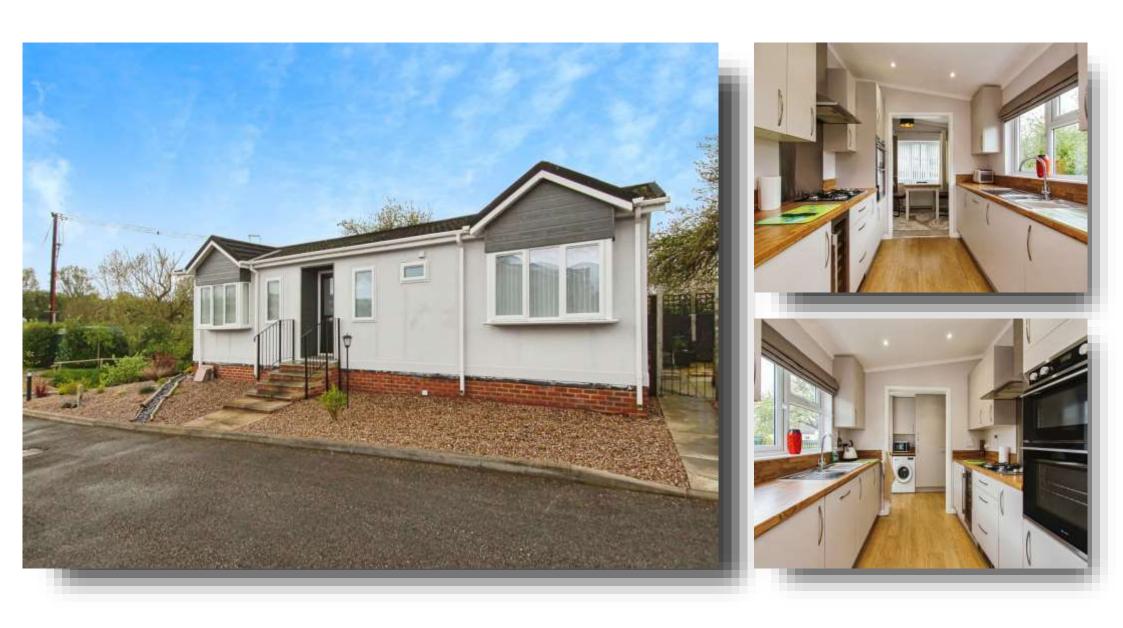

# The Lanterns Bedwell Park, Witchford Ely

ONLY FOUR YEARS OLD we have this Tingdene Park Home located in the popular Bedwell Park, only a short drive from Ely City Centre. The site is fully residential and offered to those over 45 years of age. VIEWINGS ARE A MUST!

#### Kitchen

8' 2" x 8' 1" ( 2.49m x 2.46m )

## The Lanterns Bedwell Park, Witchford Ely

- FULLY RESIDENTIAL PARK HOME
- ONLY FOUR YEARS OLD (6 YEAR WARRANTY REMAINING)
- TWO BEDROOMS
- UTILITY & STUDY
- EN-SUITE & SHOWER ROOM

Tenure: EPC Rating: Exempt