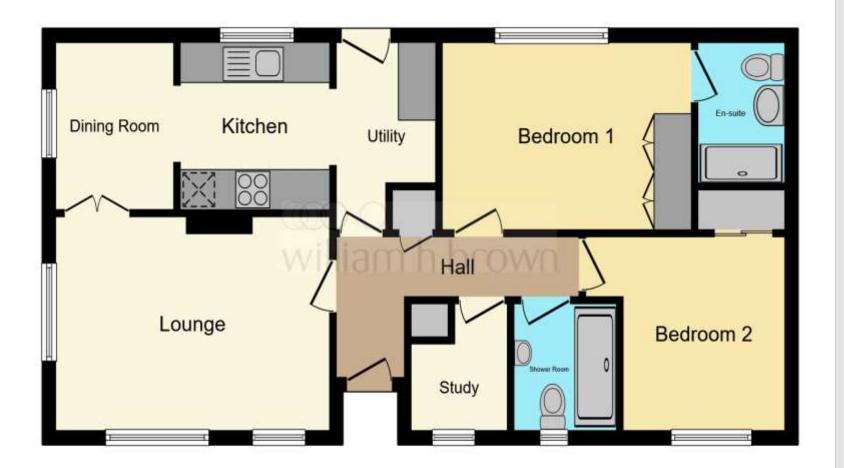

This floor plan is for illustrative purposes only. It is not drawn to scale. Any measurements, floor areas (including any total floor area), openings and orientation are approximate. No details are guaranteed, they cannot be relied upon for any purpose and they do not form part of any agreement. No liability is taken for any error, omission or misstatement. A party must rely upon its own inspection(s). Powered by www.focalagent.com

#### **Entrance Hall**

## Lounge

17' 7" x 10' 5" ( 5.36m x 3.17m )

## **Dining Room**

8' 1" x 6' 2" ( 2.46m x 1.88m )

#### Kitchen

8' 2" x 8' 1" ( 2.49m x 2.46m )

#### Utility

9' x 3' 10" ( 2.74m x 1.17m )

#### **Bedroom One**

13' 4" x 9' 1" ( 4.06m x 2.77m )

#### **En-Suite**

#### **Bedroom Two**

9' 7" x 8' 6" ( 2.92m x 2.59m )

#### **Bathroom**