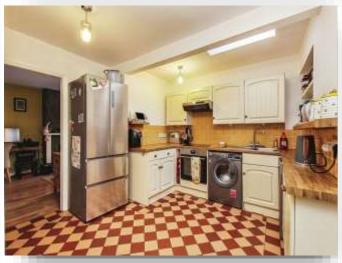

# welcome to

# **Cambridge Road, Stretham ELY**

THREE BEDROOM BUNGALOW WITH TWO RECEPTION ROOMS, EN-SUITE TO MASTER BEDROOM PLUS TWO OUTBUILDINGS. THIS IS A MUST SEE TO APPRECIATE THE SPACE AND POTENTIAL......















This floorplan is for illustrative purposes only and is not drawn to scale. Measurements, floor-areas, openings and orientations are approximate. They should not be relied upon for any purpose and do not form any part of an agreement. No liability is taken for any error or mis-statement. All parties must rely on their own inspections.

#### **Entrance Hall**

### Lounge

14' 5" x 10' 8" ( 4.39m x 3.25m )

### **Additional Reception Room**

19' 7" x 11' 6" ( 5.97m x 3.51m )

#### Kitchen

14' x 10' 8" ( 4.27m x 3.25m )

#### **Bedroom One**

11' 2" x 10' 8" ( 3.