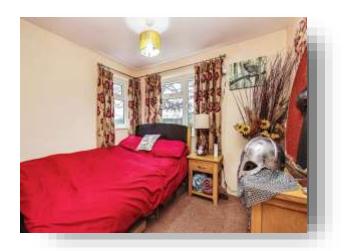

#### **Bedroom One**

11' 2" x 10' 8" ( 3.40m x 3.25m )

#### **Bedroom Two**

11' 4" x 6' 6" ( 3.45m x 1.98m )

#### **Bedroom Three**

9' 2" x 8' (2.79m x 2.44m)