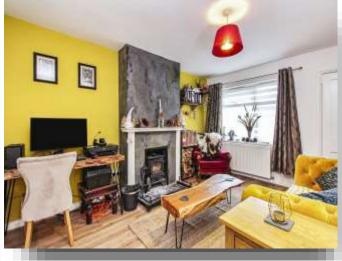

### Lounge

14' 5" x 10' 8" ( 4.39m x 3.25m )

### **Additional Reception Room**

19' 7" x 11' 6" ( 5.97m x 3.51m )