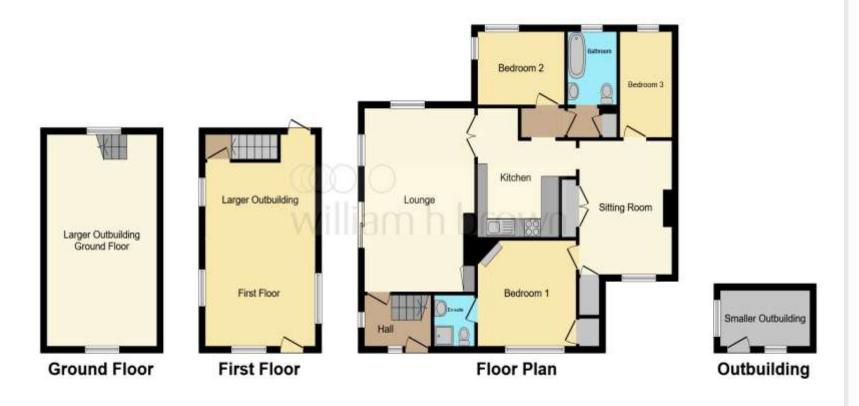

# **Cambridge Road, Stretham ELY**

THREE BEDROOM BUNGALOW WITH TWO RECEPTION ROOMS, EN-SUITE TO MASTER BEDROOM PLUS TWO OUTBUILDINGS. THIS IS A MUST SEE TO APPRECIATE THE SPACE AND POTENTIAL......

This floorplan is for illustrative purposes only and is not drawn to scale. Measurements, floor-areas, openings and orientations are approximate. They should not be relied upon for any purpose and do not form any part of an agreement. No liability is taken for any error or mis-statement. All parties must rely on their own inspections.