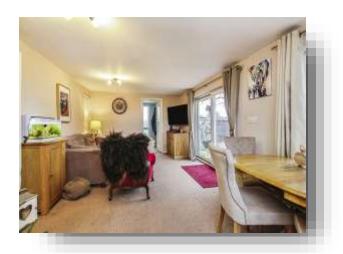

#### **Entrance Hall**

### Lounge

14' 5" x 10' 8" ( 4.39m x 3.25m )

### **Additional Reception Room**

19' 7" x 11' 6" ( 5.97m x 3.51m )