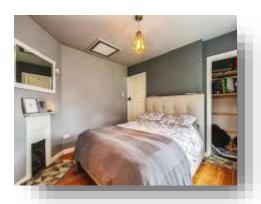

#### **Bedroom Two**

11' 4" x 6' 6" ( 3.45m x 1.98m )

#### **Bedroom Three**

9' 2" x 8' (2.79m x 2.44m)