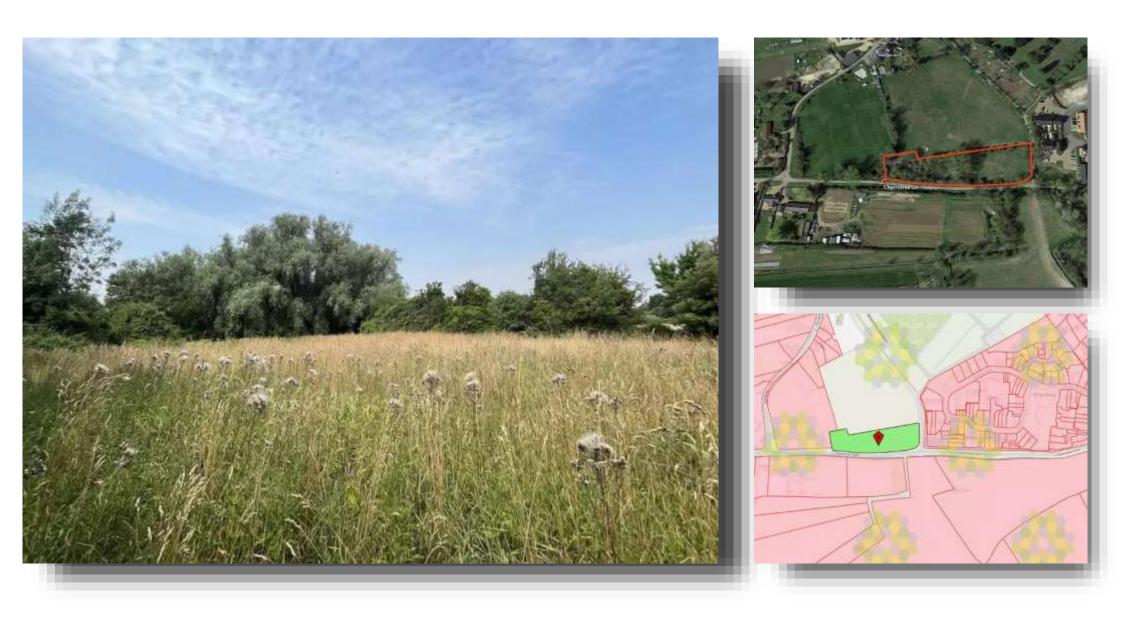

## The Paddocks Cherrytree Lane, Soham Ely

- TWO PLOTS AVAILABLE
- 0.5 ACRES (STS)
- MAINS WATER
- BUILDING POTENTIAL
- RARE OPPORTUNITY

Tenure: Freehold EPC Rating: Exempt

£150,000

TWO PLOTS AVAILABLE. This amenity land is APPROX 0.5 ACRES per plot with various mature trees and grassland. Situated just off a byway which is accessible by vehicles and with a 5 bar entrance gate, the land offers a variety of end uses SUBJECT to the necessary approval