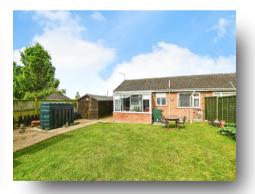

#### **Outside**

To the front of the property, a hardstanding driveway provides off-road parking for 2 cars, whilst the low-maintenance front garden is laid to lawn. The well-maintained rear garden is fully enclosed by timber fencing & is mainly laid to lawn, alongside gravelled borders & various garden sheds.