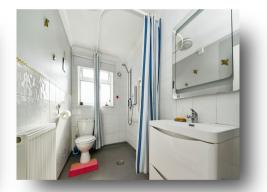

#### **Wet Room**

Fitted with WC, wash hand basin & shower. Radiator. Double-glazed window to the rear.