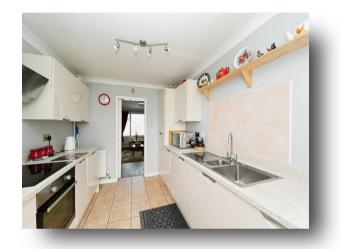

### Kitchen

9' 8" x 8' 6" ( 2.95m x 2.59m )

This fitted kitchen includes both wall & base units with work surfaces over, a one and a half bowl stainless steel sink & drainer unit, a low-level electric oven & an electric hob with stainless steel cooker hood over. There is also an integrated fridge/freezer. Radiator. Window to the rear into conservatory.