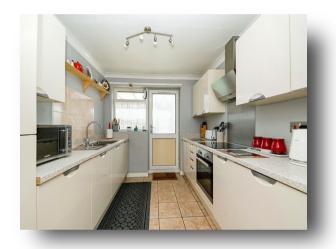

### Kitchen

9' 8" x 8' 6" ( 2.95m x 2.59m )

This fitted kitchen includes both wall & base units with work surfaces over, a one and a half bowl stainless steel sink & drainer unit, a low-level electric oven & an electric hob with stainless steel cooker hood over. There is also an integrated fridge/freezer. Radiator. Window to the rear into conservatory.