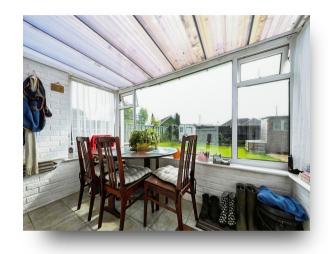

## Conservatory

6' 3" x 9' 9" ( 1.91m x 2.97m ) Of brick & uPVC construction. Radiator. Doubleglazed windows to the sides & rear. Door to the side leading to the rear garden.