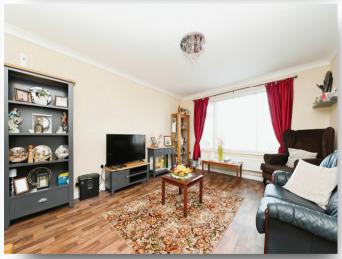

## Lounge

14' 2" x 11' 9" ( 4.32m x 3.58m ) Double-glazed window to the front. Radiator.