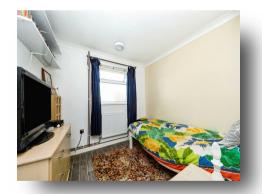

### **Bedroom One**

9' 1" x 12' 8" ( 2.77m x 3.86m )

Double-glazed window to the rear. Radiator. Built-in wardrobes.

## **Bedroom Two**

8' 2" x 9' 1" ( 2.49m x 2.77m )

Double-glazed window to the front. Radiator. Built-in wardrobes.