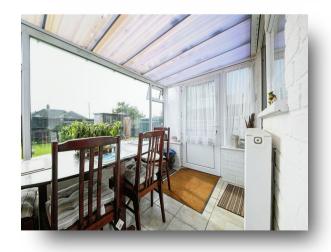

## Conservatory

6' 3" x 9' 9" ( 1.91m x 2.97m ) Of brick & uPVC construction. Radiator. Doubleglazed windows to the sides & rear. Door to the side leading to the rear garden.