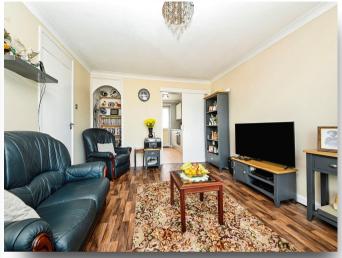

## Lounge

14' 2" x 11' 9" ( 4.32m x 3.58m ) Double-glazed window to the front. Radiator.