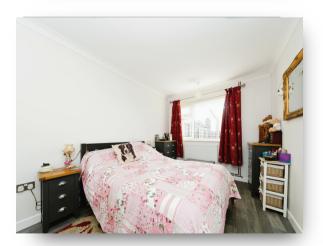

### **Bedroom One**

9' 1" x 12' 8" ( 2.77m x 3.86m )

Double-glazed window to the rear. Radiator. Built-in wardrobes.

## **Bedroom Two**

8' 2" x 9' 1" ( 2.49m x 2.77m )

Double-glazed window to the front. Radiator. Built-in wardrobes.