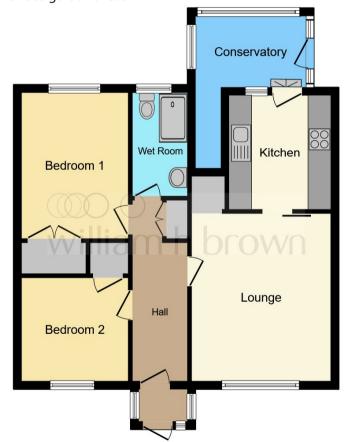

## **Accommodation:**

Double-glazed entrance door to:

#### **Entrance Porch**

Door to the front. Windows to either side.

#### **Entrance Hall**

Radiator. Airing cupboard.

## Lounge

14' 2" x 11' 9" ( 4.32m x 3.58m ) Double-glazed window to the front. Radiator.

### Kitchen

9' 8" x 8' 6" ( 2.95m x 2.59m )

This fitted kitchen includes both wall & base units with work surfaces over, a one and a half bowl stainless steel sink & drainer unit, a low-level electric oven & an electric hob with stainless steel cooker hood over. There is also an integrated fridge/freezer. Radiator. Window to the rear into conservatory.

## Conservatory

6' 3" x 9' 9" ( 1.91m x 2.97m ) Of brick & uPVC construction. Radiator. Doubleglazed windows to the sides & rear. Door to the side leading to the rear garden.

### **Bedroom One**

9' 1" x 12' 8" ( 2.77m x 3.86m )

Double-glazed window to the rear. Radiator. Built-in wardrobes.

## **Bedroom Two**

8' 2" x 9' 1" ( 2.49m x 2.77m )

Double-glazed window to the front. Radiator. Built-in wardrobes.

#### **Wet Room**

Fitted with WC, wash hand basin & shower. Radiator. Double-glazed window to the rear.