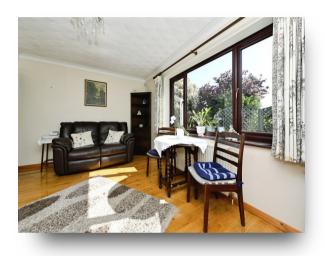

#### Lounge / Diner

15' 8" x 10' 3" max ( 4.78m x 3.12m max ) Double-glazed window to the rear. Two radiators.