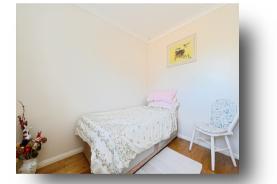

#### **Bedroom One**

12' 3" x 10' 3" (  $3.73m\ x\ 3.12m$  ) Double-glazed window to the rear. Fitted wardrobes. Two radiators.

#### **Bedroom Two**

9' 10" x 12'  $\,$  ( 3.00m x 3.66m ) Double-glazed window to the rear. Radiator.

#### **Bedroom Three**

7' 10" narrowing to 6' 1" x 8' 11" ( 2.39m narrowing to 6' 1" x 2.72m ) Double-glazed window to the front. Radiator.