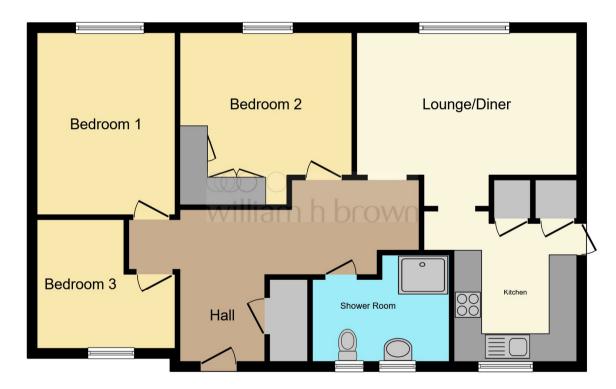

#### Agent's Note

Please note that the current owner converted the bathroom into the current wet room with shower, however there is still plumbing for a bath ready to be connected if needed.

This floor plan is for illustrative purposes only. It is not drawn to scale. Any measurements, floor areas (including any total floor area), openings and orientation are approximate. No details are guaranteed, they cannot be relied upon for any purpose and they do not form part of any agreement. No liability is taken for any error, omission or misstatement. A party must rely upon its own inspection(s). Powered by www.focalagent.com