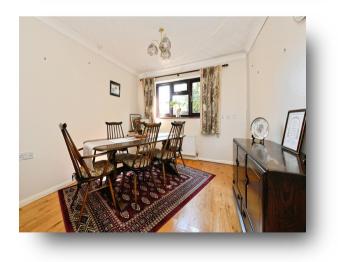

#### Lounge / Diner

15' 8" x 10' 3" max ( 4.78m x 3.12m max ) Double-glazed window to the rear. Two radiators.