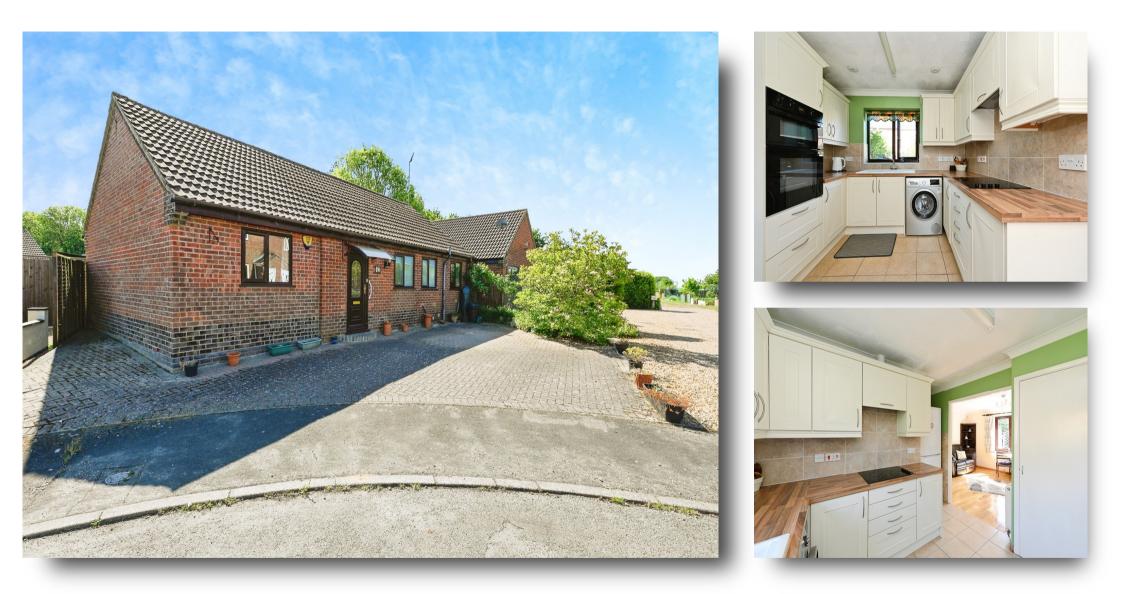

# Paige Close, Watlington, King's Lynn

Chain free! Located within a peaceful cul-de-sac within the popular village of Watlington, this 3 bedroom detached bungalow offers flexible accommodation, with a modern kitchen, generous lounge/diner, comfortable bedrooms & wet room, plus off-road parking & a low-maintenance garden!

#### Kitchen

8' 9" min x 8' 9" min ( 2.67m min x 2.67m min ) This modern, fitted kitchen includes both wall & base units with work surfaces over, an enamel sink & drainer unit, an electric double oven & an electric hob with integrated cooker hood over. There is also space for a fridge/freezer, as well as space & plumbing for a washing machine. Two built-in storage cupboards. Double-glazed window to the front. Double-glazed door to the side.

#### Outside

To the front of property, a brickweave driveway provides off-road parking for 2 cars. To the rear, the low-maintenance garden has been beautifully maintained, offering a a peaceful space from which to enjoy the outdoors. Here, you will find a patio area, a variety of plants, shrubs & trees, as well as various gravelled & slate areas.