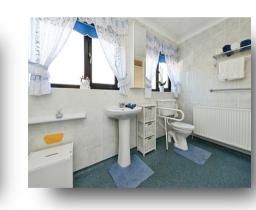

#### Wet Room

Fitted with WC, wash hand basin & shower. Radiator. Two double-glazed windows to the front.

#### Agent's Note

Please note that the current owner converted the bathroom into the current wet room with shower, however there is still plumbing for a bath ready to be connected if needed.

This floor plan is for illustrative purposes only. It is not drawn to scale. Any measurements, floor areas (including any total floor area), openings and orientation are approximate. No details are guaranteed, they cannot be relied upon for any purpose and they do not form part of any agreement. No liability is taken for any error, omission or misstatement. A party must rely upon its own inspection(s). Powered by www.focalagent.com