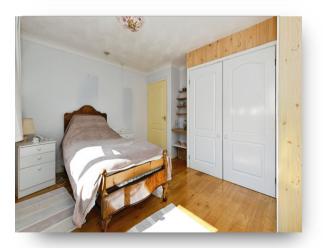

#### **Bedroom Three**

7' 10" narrowing to 6' 1" x 8' 11" ( 2.39m narrowing to 6' 1" x 2.72m ) Double-glazed window to the front. Radiator.