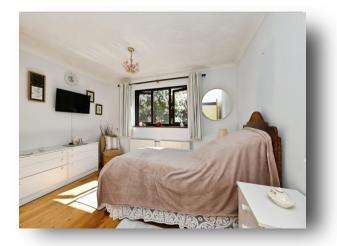

#### **Bedroom One**

12' 3" x 10' 3" (  $3.73m\ x\ 3.12m$  ) Double-glazed window to the rear. Fitted wardrobes. Two radiators.

#### **Bedroom Two**

9' 10" x 12'  $\,$  ( 3.00m x 3.66m ) Double-glazed window to the rear. Radiator.