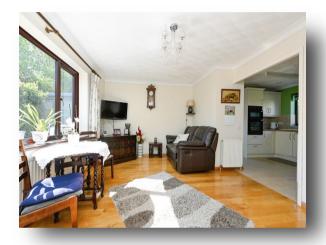

#### Lounge / Diner

15' 8" x 10' 3" max ( 4.78m x 3.12m max ) Double-glazed window to the rear. Two radiators.

#### Kitchen

8' 9" min x 8' 9" min ( 2.67m min x 2.67m min ) This modern, fitted kitchen includes both wall & base units with work surfaces over, an enamel sink & drainer unit, an electric double oven & an electric hob with integrated cooker hood over. There is also space for a fridge/freezer, as well as space & plumbing for a washing machine. Two built-in storage cupboards. Double-glazed window to the front. Double-glazed door to the side.