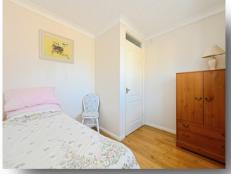

#### **Bedroom One**

12' 3" x 10' 3" (  $3.73m\ x\ 3.12m$  ) Double-glazed window to the rear. Fitted wardrobes. Two radiators.

#### **Bedroom Two**

9' 10" x 12'  $\,$  ( 3.00m x 3.66m ) Double-glazed window to the rear. Radiator.

#### **Bedroom Three**

7' 10" narrowing to 6' 1" x 8' 11" ( 2.39m narrowing to 6' 1" x 2.72m ) Double-glazed window to the front. Radiator.