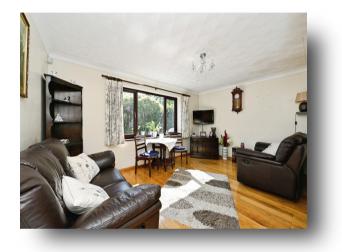

#### Lounge / Diner

15' 8" x 10' 3" max ( 4.78m x 3.12m max ) Double-glazed window to the rear. Two radiators.